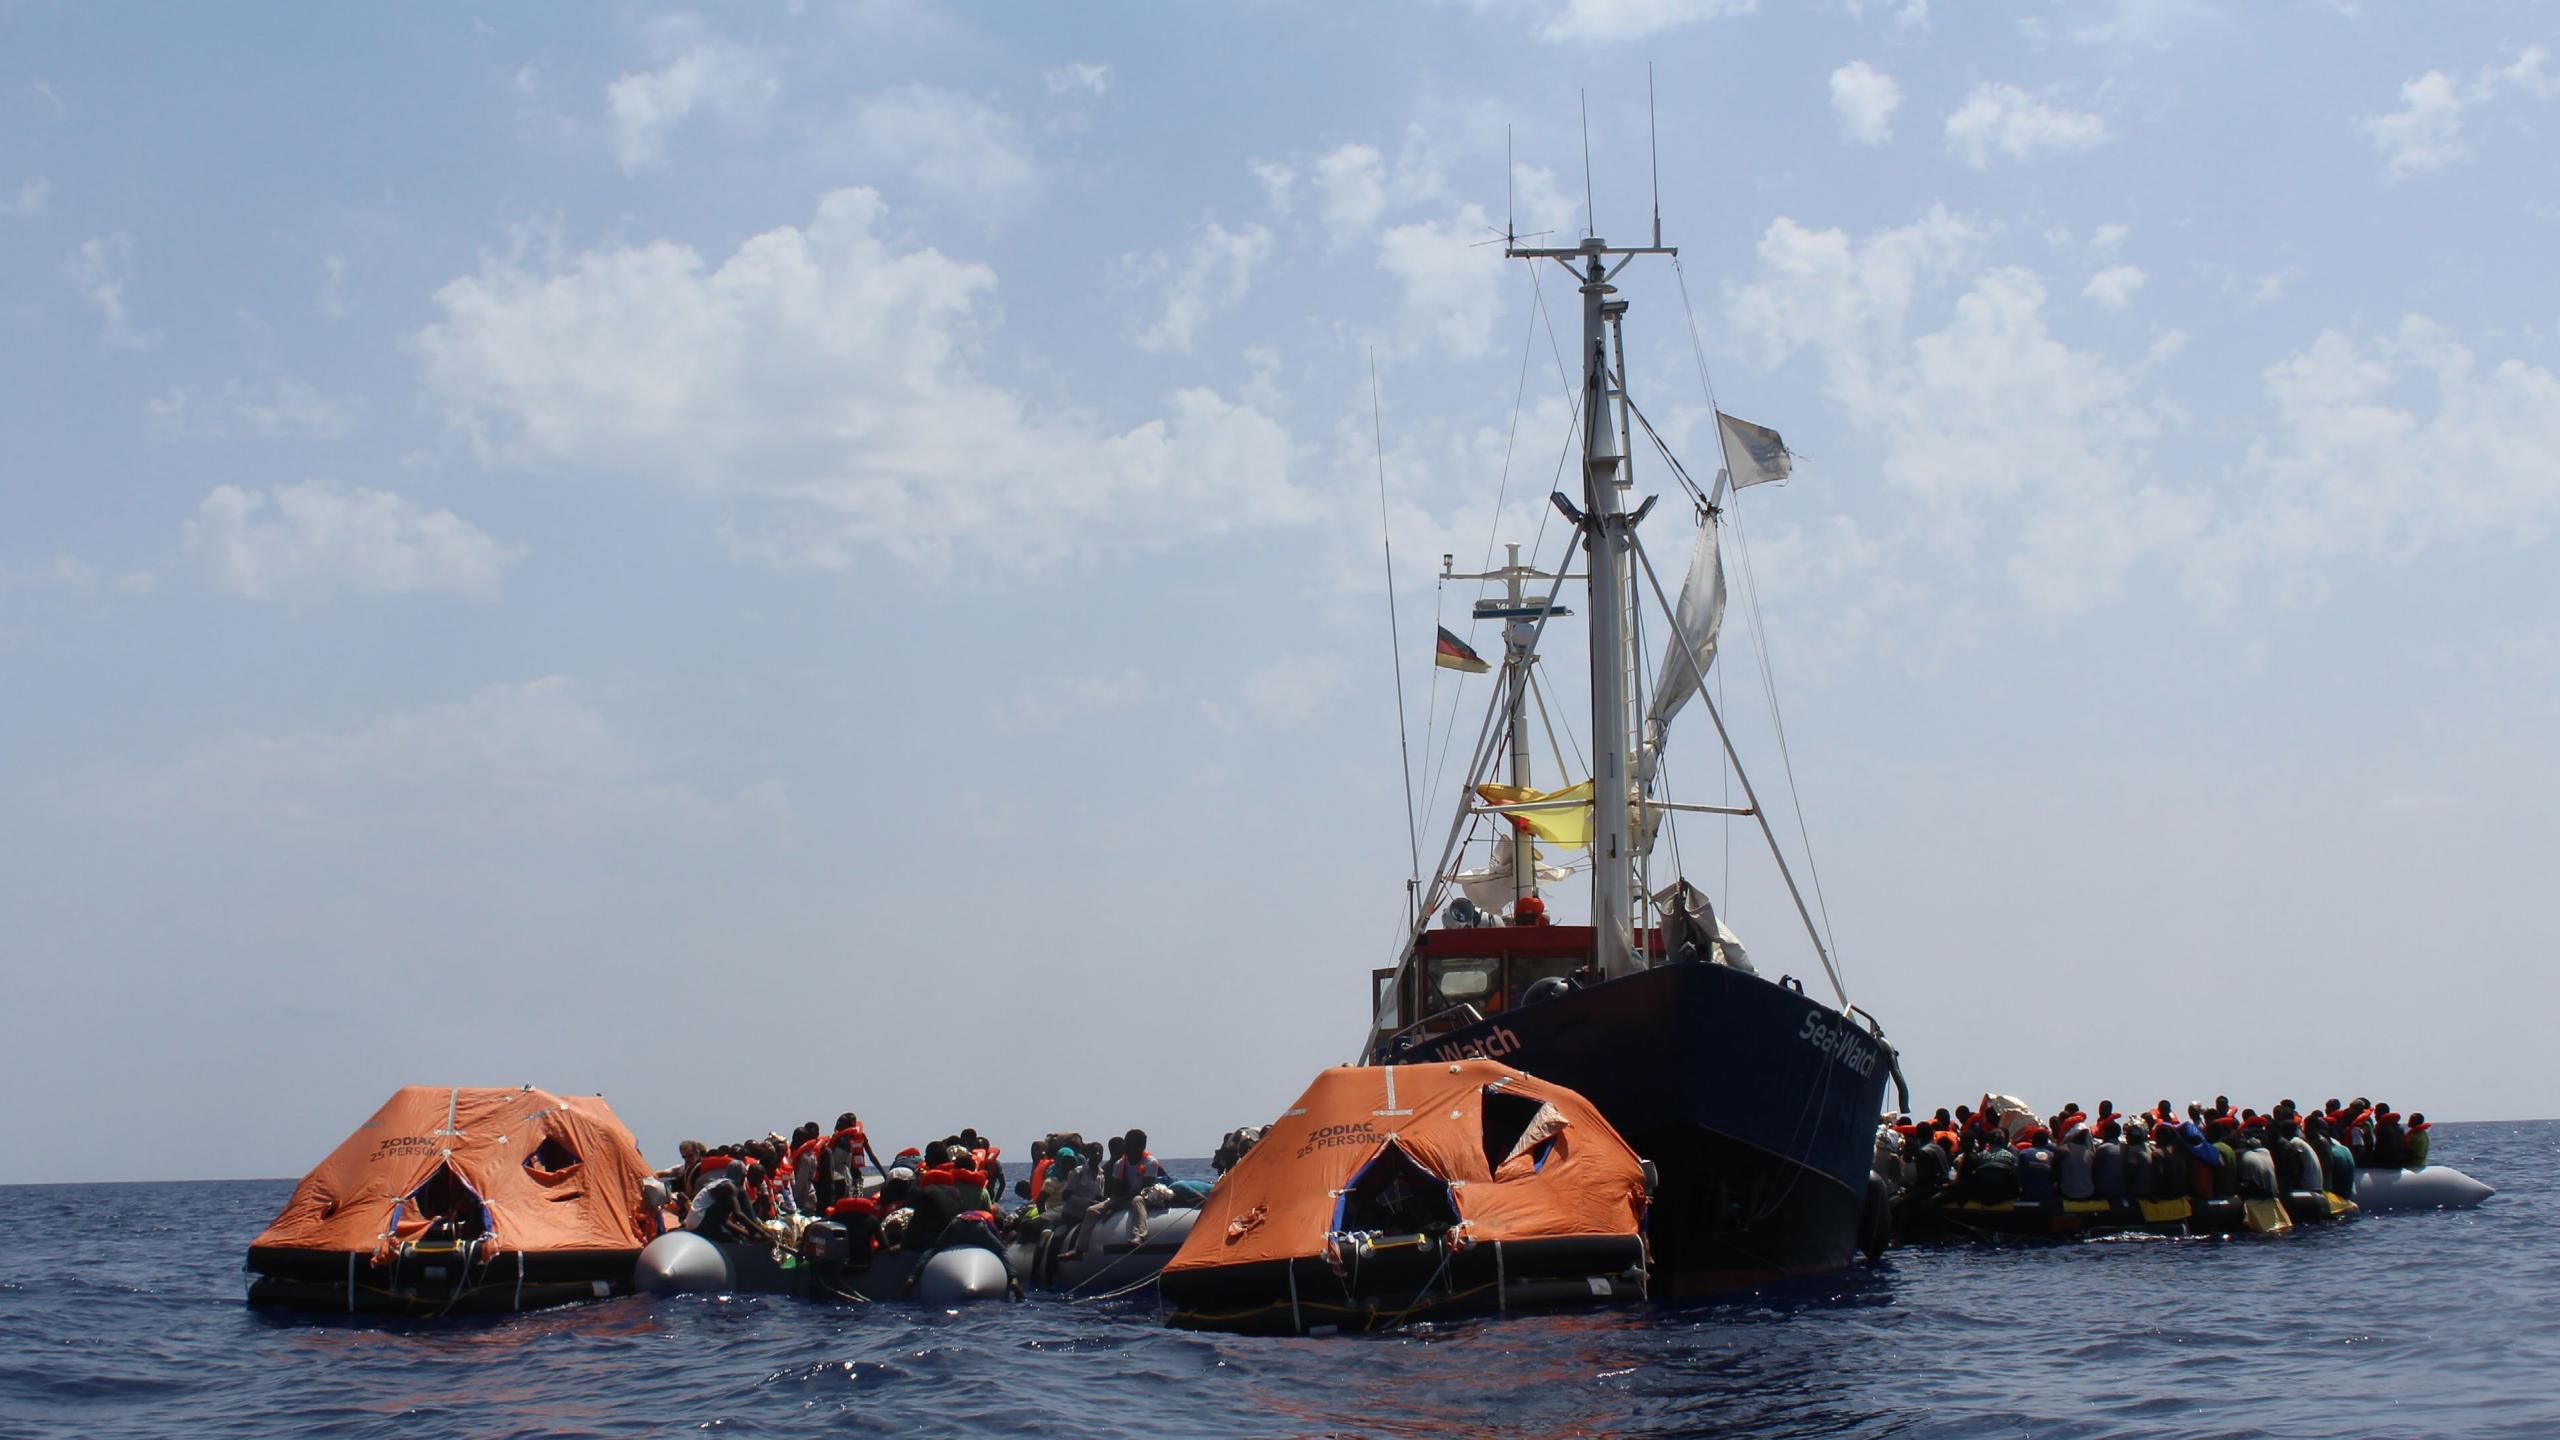

## Sea-Watch 2 Dispatch August 18th 2016

#BREAKING 12 hours #rescue operation of 3 wooden boats off #Libya - several hundred are save on board #Aquarius. Rescue started 2AM today

Original (Englisch) übersetzen