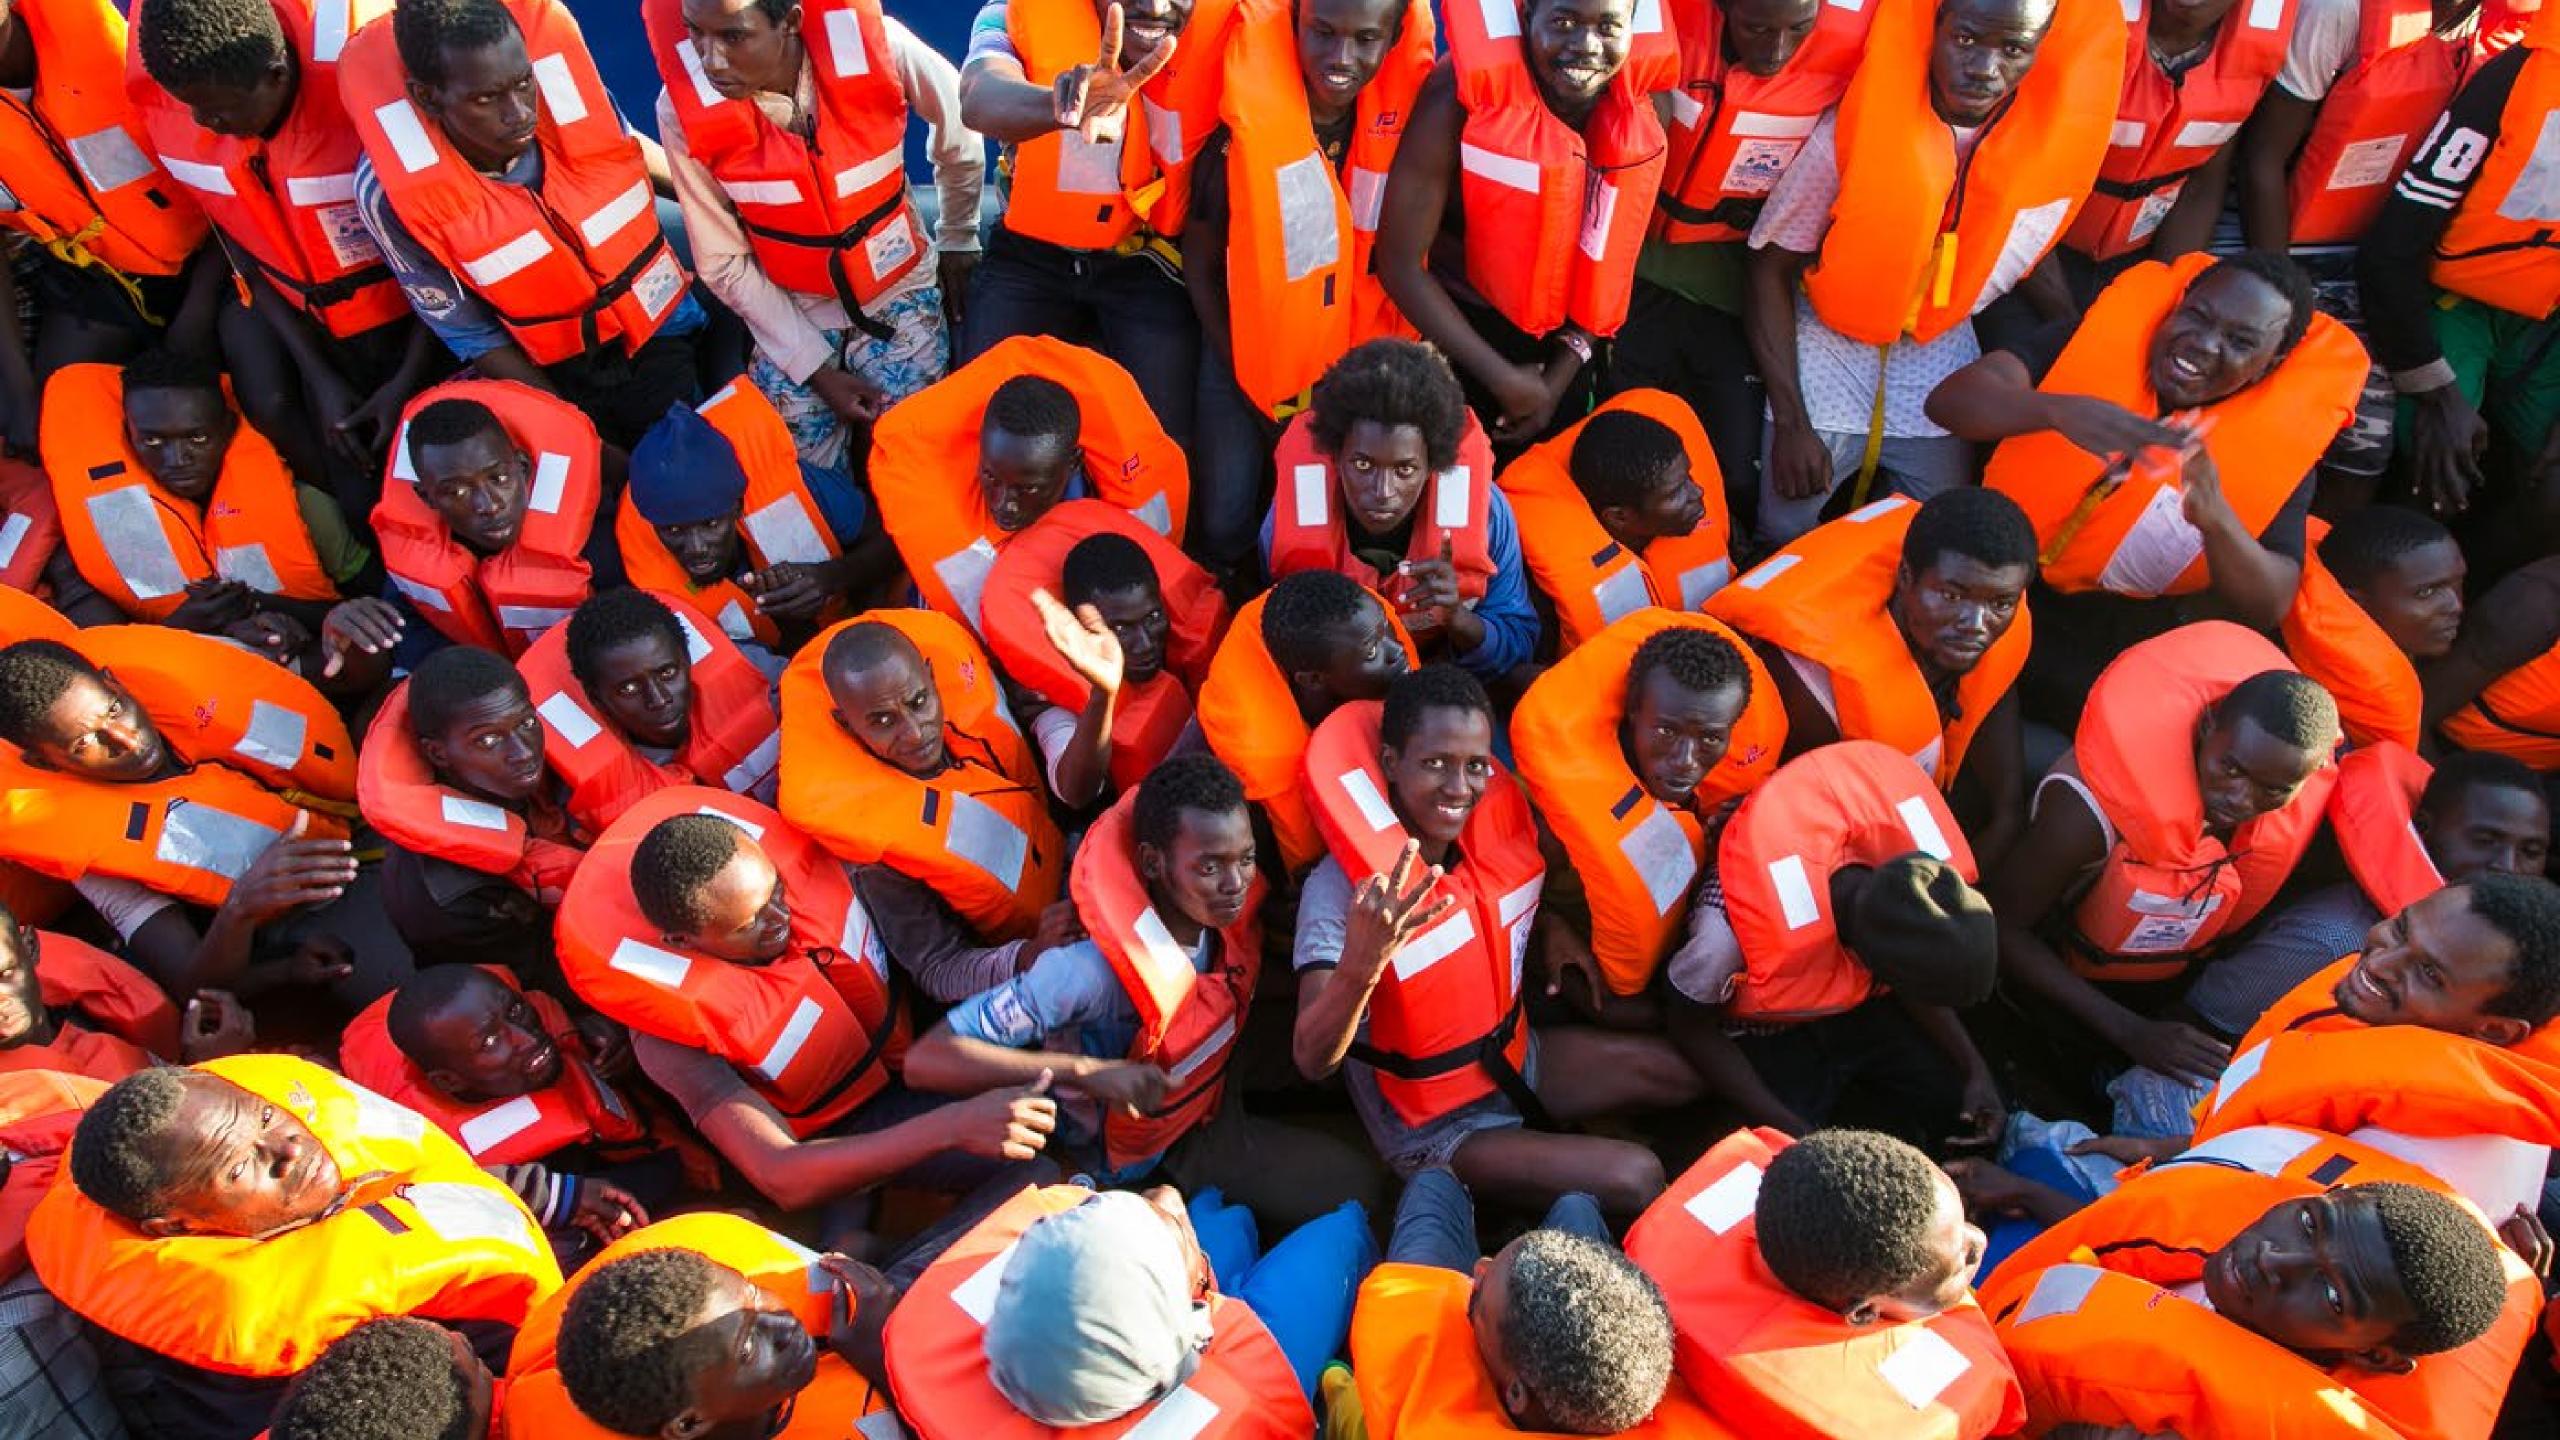

missingmigrants.iom.int

Latest data

4,913 migrant deaths

in the Mediterranean of **7,274** deaths recorded worldwide

Published 11:00 CET 22 December 2016