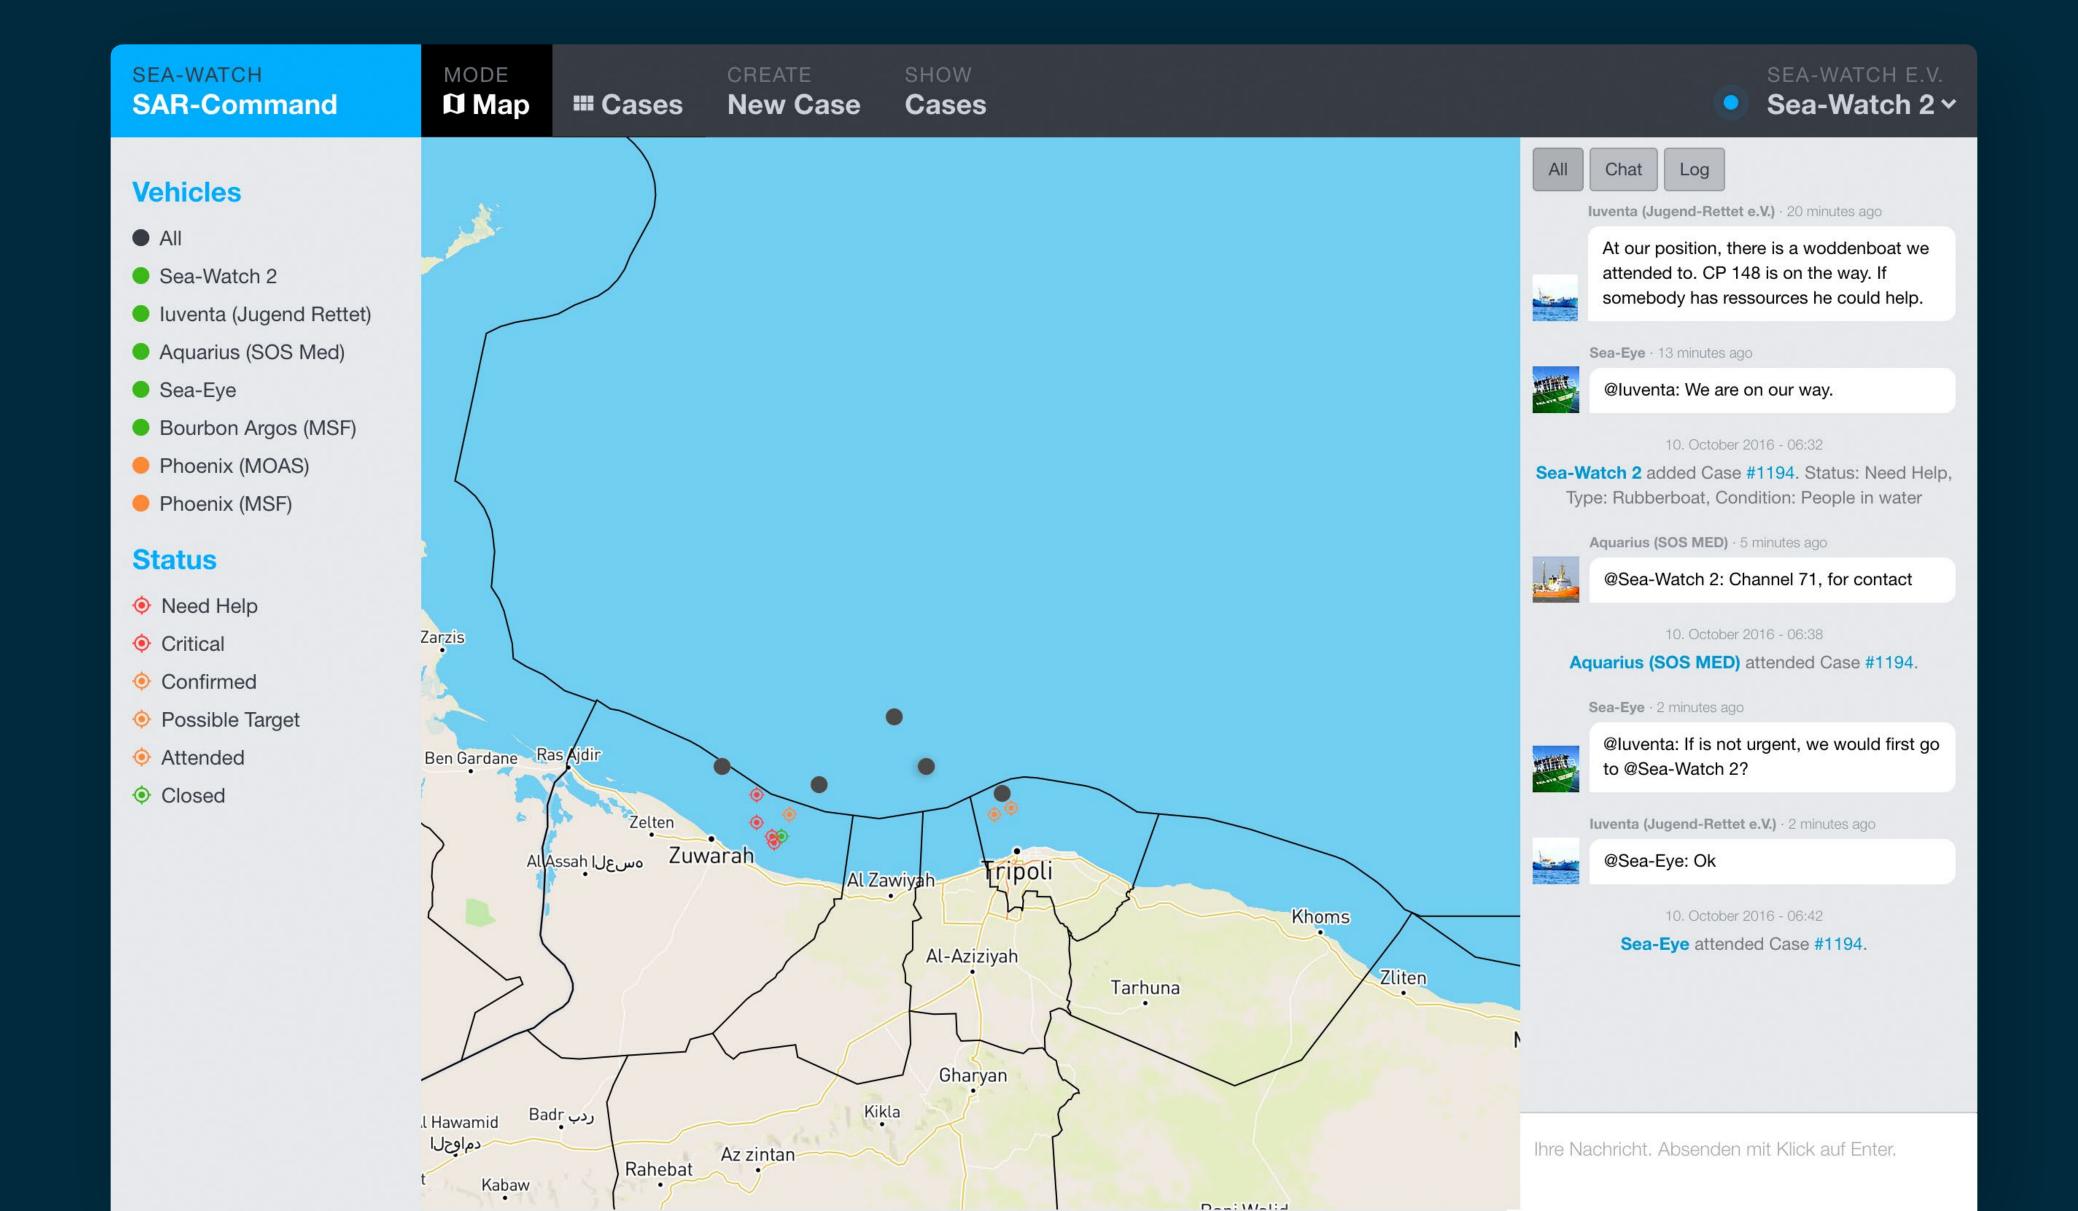

#### **COORDINATE CASES & MISSIONS**

- It consists on a geographic information system linked to a database in which cases and rescue vessels can be located with all necessary informations like boat-type or how many people on board.
- It gives all participants an overview of what is happening now and what has happened in the past.
- Conservation of evidence position-data, timestamps, involved parties, etc.

### DISPLAY MODE MAP-VIEW

#### FUNCTION OVERVIEW