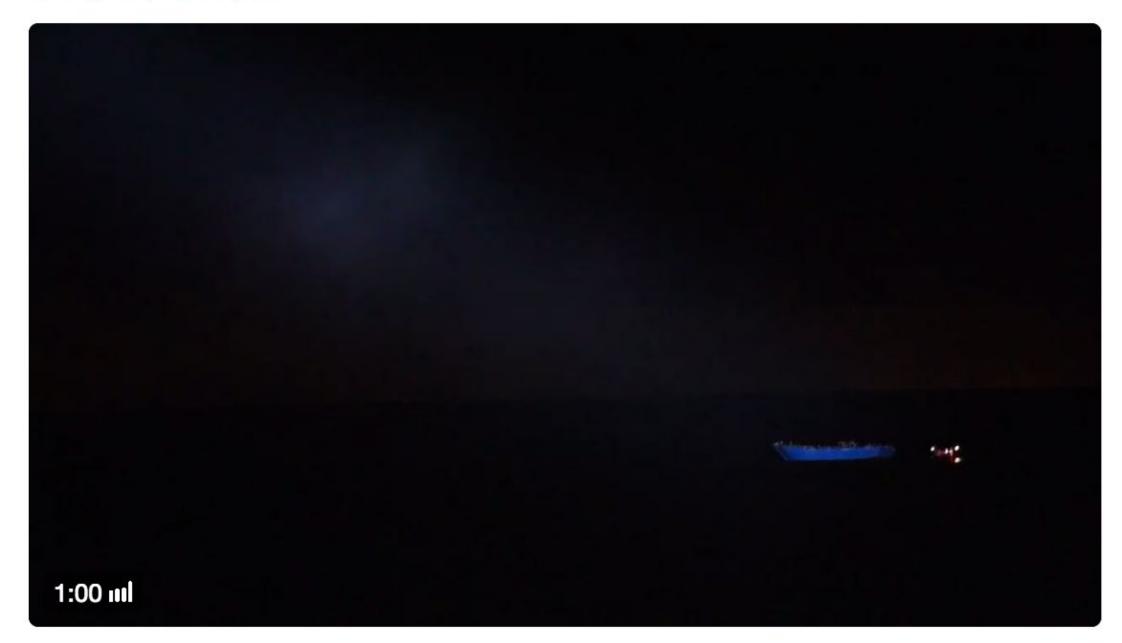

## Sea-Watch 2 Dispatch August 18th 2016

#BREAKING 12 hours #rescue operation of 3 wooden boats off #Libya - several hundred are save on board #Aquarius. Rescue started 2AM today

Original (Englisch) übersetzen