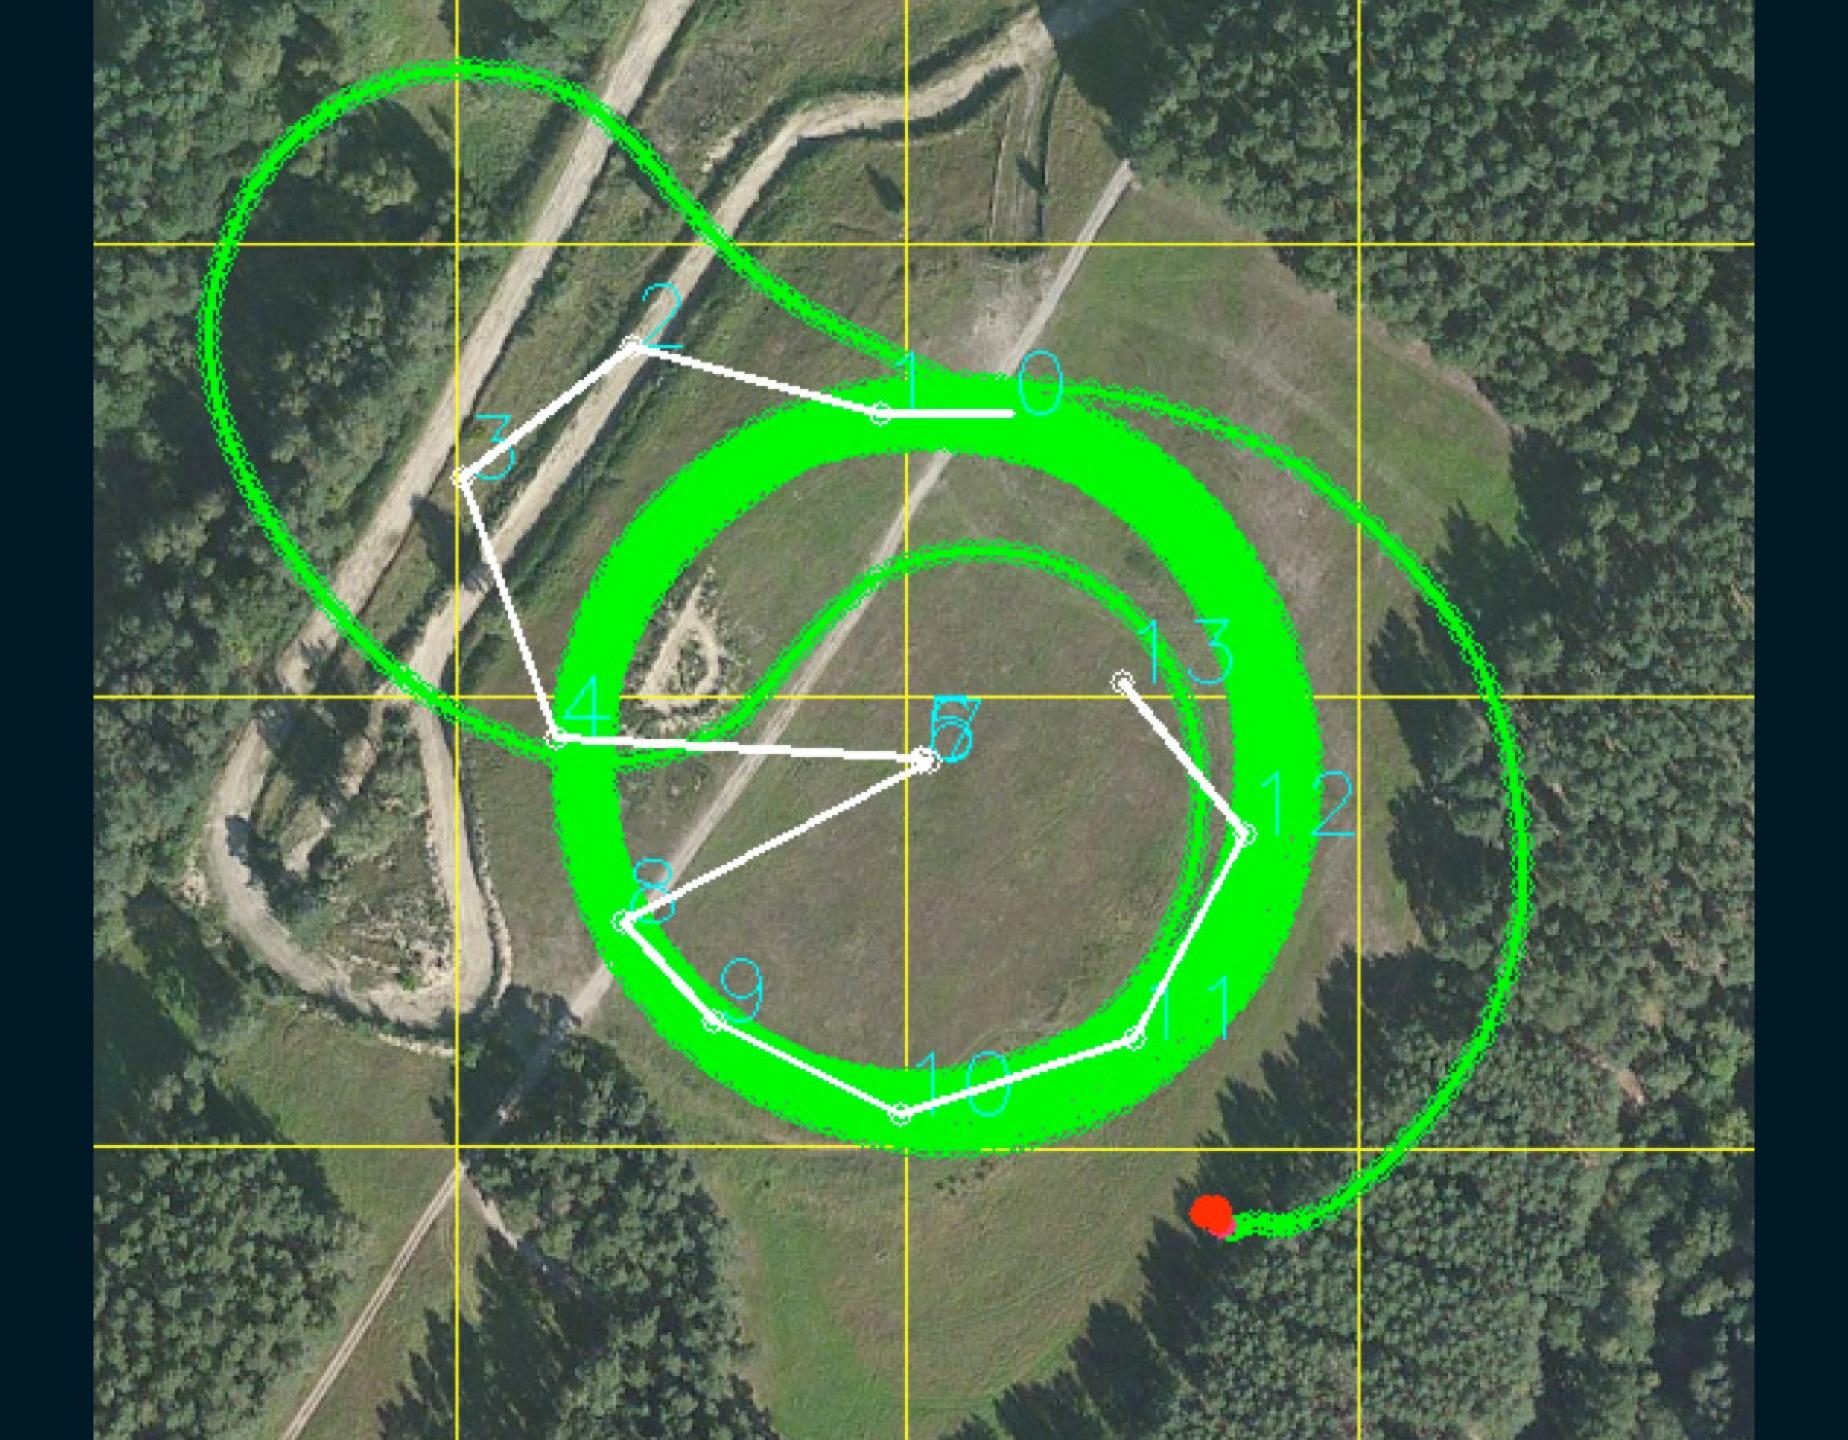

NATE CASES & MISSIONS**

- It consists on a geographic information system linked to a database in which cases and rescue vessels can be located with all necessary informations like boat-type or how many people on board.
- It gives all participants an overview of what is happening now and what has happened in the past.
- Conservation of evidence position-data, timestamps, involved parties, etc.



### DISPLAY MODE MAP-VIEW



#### FUNCTION OVERVIEW



### We need your help!

- Security Concept
- Decentralization
- Geo-Hacker / Informatics
- Ideas? come to the searchwing assembly





### HOWIT BEGAN









CC BY-SA 3.0 · https://commons.wikimedia.org/wiki/File:Schiebel\_Camcopter\_S-100\_at\_ILA\_2010.jpg MatthiasKabe / Schiebel Camcopter S-100

### SCENARIOS







# LEARNING CURVE











## TECHNICS



## CHALLENGES



# UPCOMING MILESTONES



# 



### CONTRIBUTE

www.searchwing.org



### 

non-commercial - non-military



# QUESTIONS