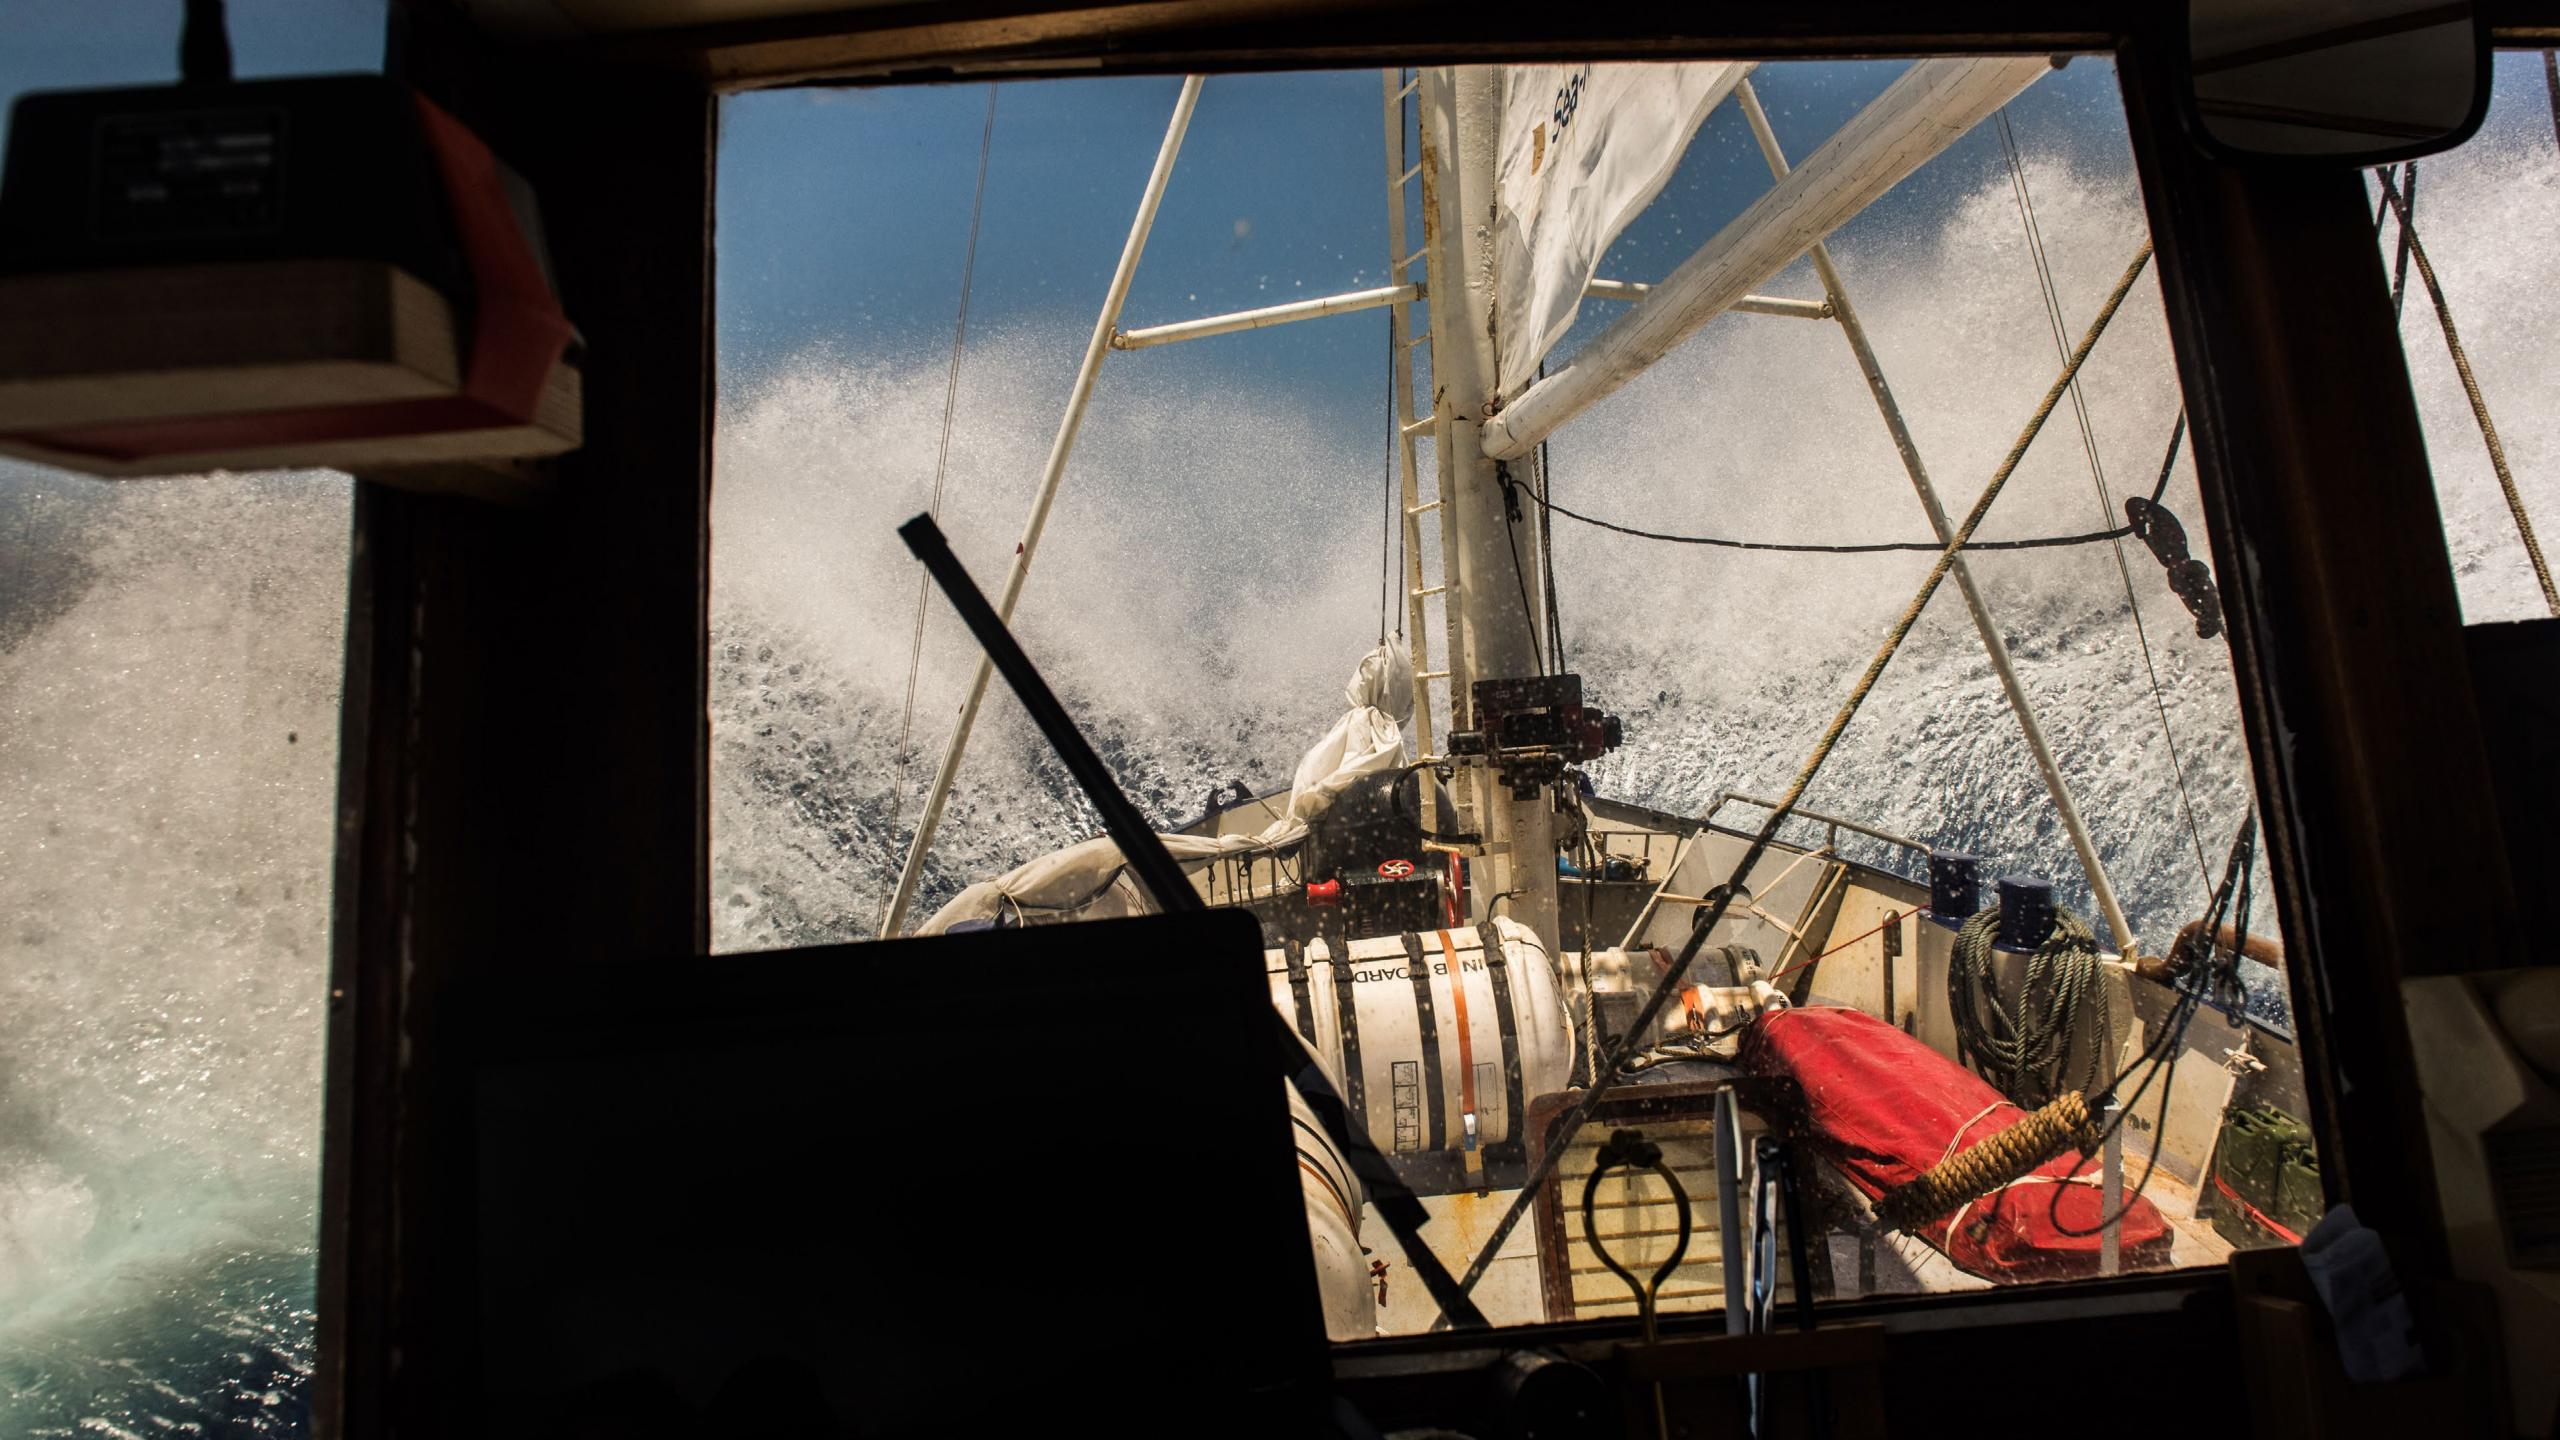

## Sea-Watch 2 Dispatch August 18th 2016

#BREAKING 12 hours #rescue operation of 3 wooden boats off #Libya - several hundred are save on board #Aquarius. Rescue started 2AM today

Original (Englisch) übersetzen