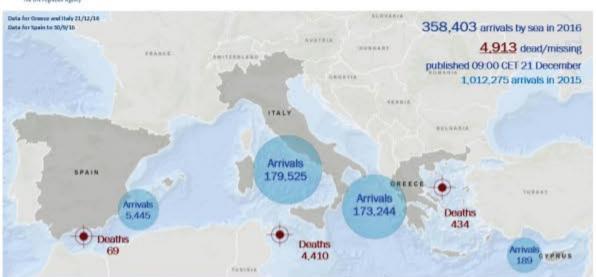

missingmigrants.iom.int

Latest data

4,913 migrant deaths

in the Mediterranean of **7,274** deaths recorded worldwide

Published 11:00 CET 22 December 2016