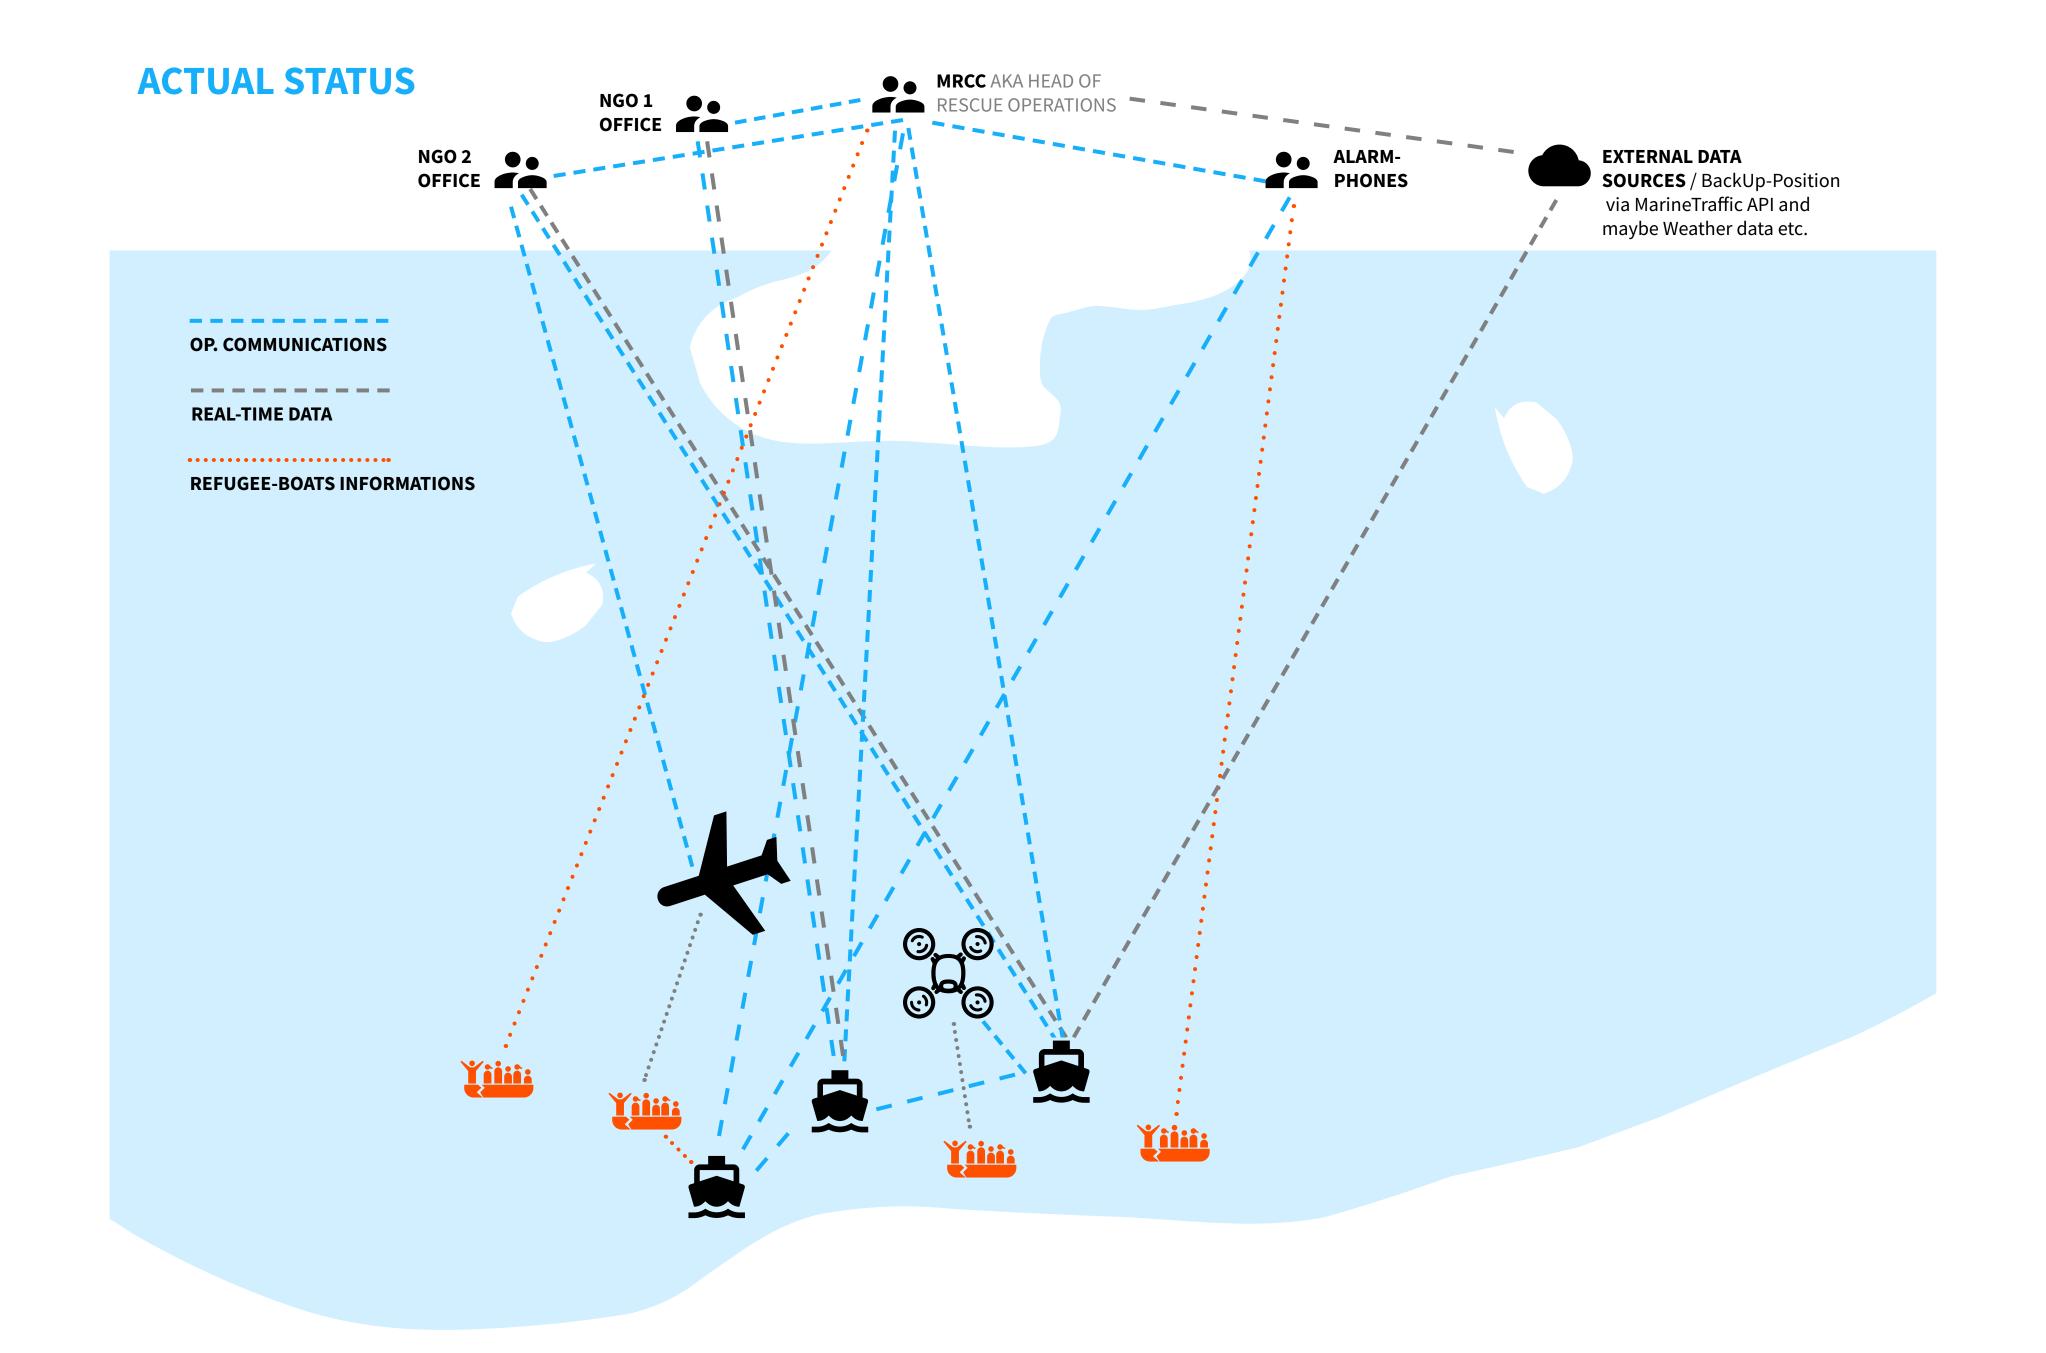

74** deaths recorded worldwide

Published 11:00 CET 22 December 2016

## **Latest Downloads:**

Latest Mediterranean Update here Dangerous Journeys data brief here Missing Migrants Project's annual report here Back issues of Mediterranean Update here Full incident data-set with estimated coordinates here



## Mediterranean Update

Migration Flows Europe: Arrivals and Fatalities







# 







## A simple question: What is the difference?







































## 20,000



## Sea-Watch 2 Dispatch August 18th 2016



#BREAKING 12 hours #rescue operation of 3 wooden boats off #Libya - several hundred are save on board #Aquarius. Rescue started 2AM today

Original (Englisch) übersetzen



RETWEETS

12

**GEFÄLLT** 9













## 













# Sea-Watch.org

NERDS









### SARICT-App. Idea

#### **COORDINATE CASES & MISSIONS**

- It consists on a geographic information system linked to a database in which cases and rescue vessels can be located with all necessary informations like boat-type or how many people on board.
- It gives all participants an overview of what is happening now and what has happened in the past.
- Conservation of evidence position-data, timestamps, involved parties, etc.



### DISPLAY MODE MAP-VIEW



#### FUNCTION OVERVIEW



### We need your help!

- Security Concept
- Decentralization
- Geo-Hacker / Informatics
- Ideas? come to the searchwing assembly





### HOWIT BEGAN









CC BY-SA 3.0 · https://commons.wikimedia.org/wiki/File:Schiebel\_Camcopter\_S-100\_at\_ILA\_2010.jpg MatthiasKabe / Schiebel Camcopter S-100

###