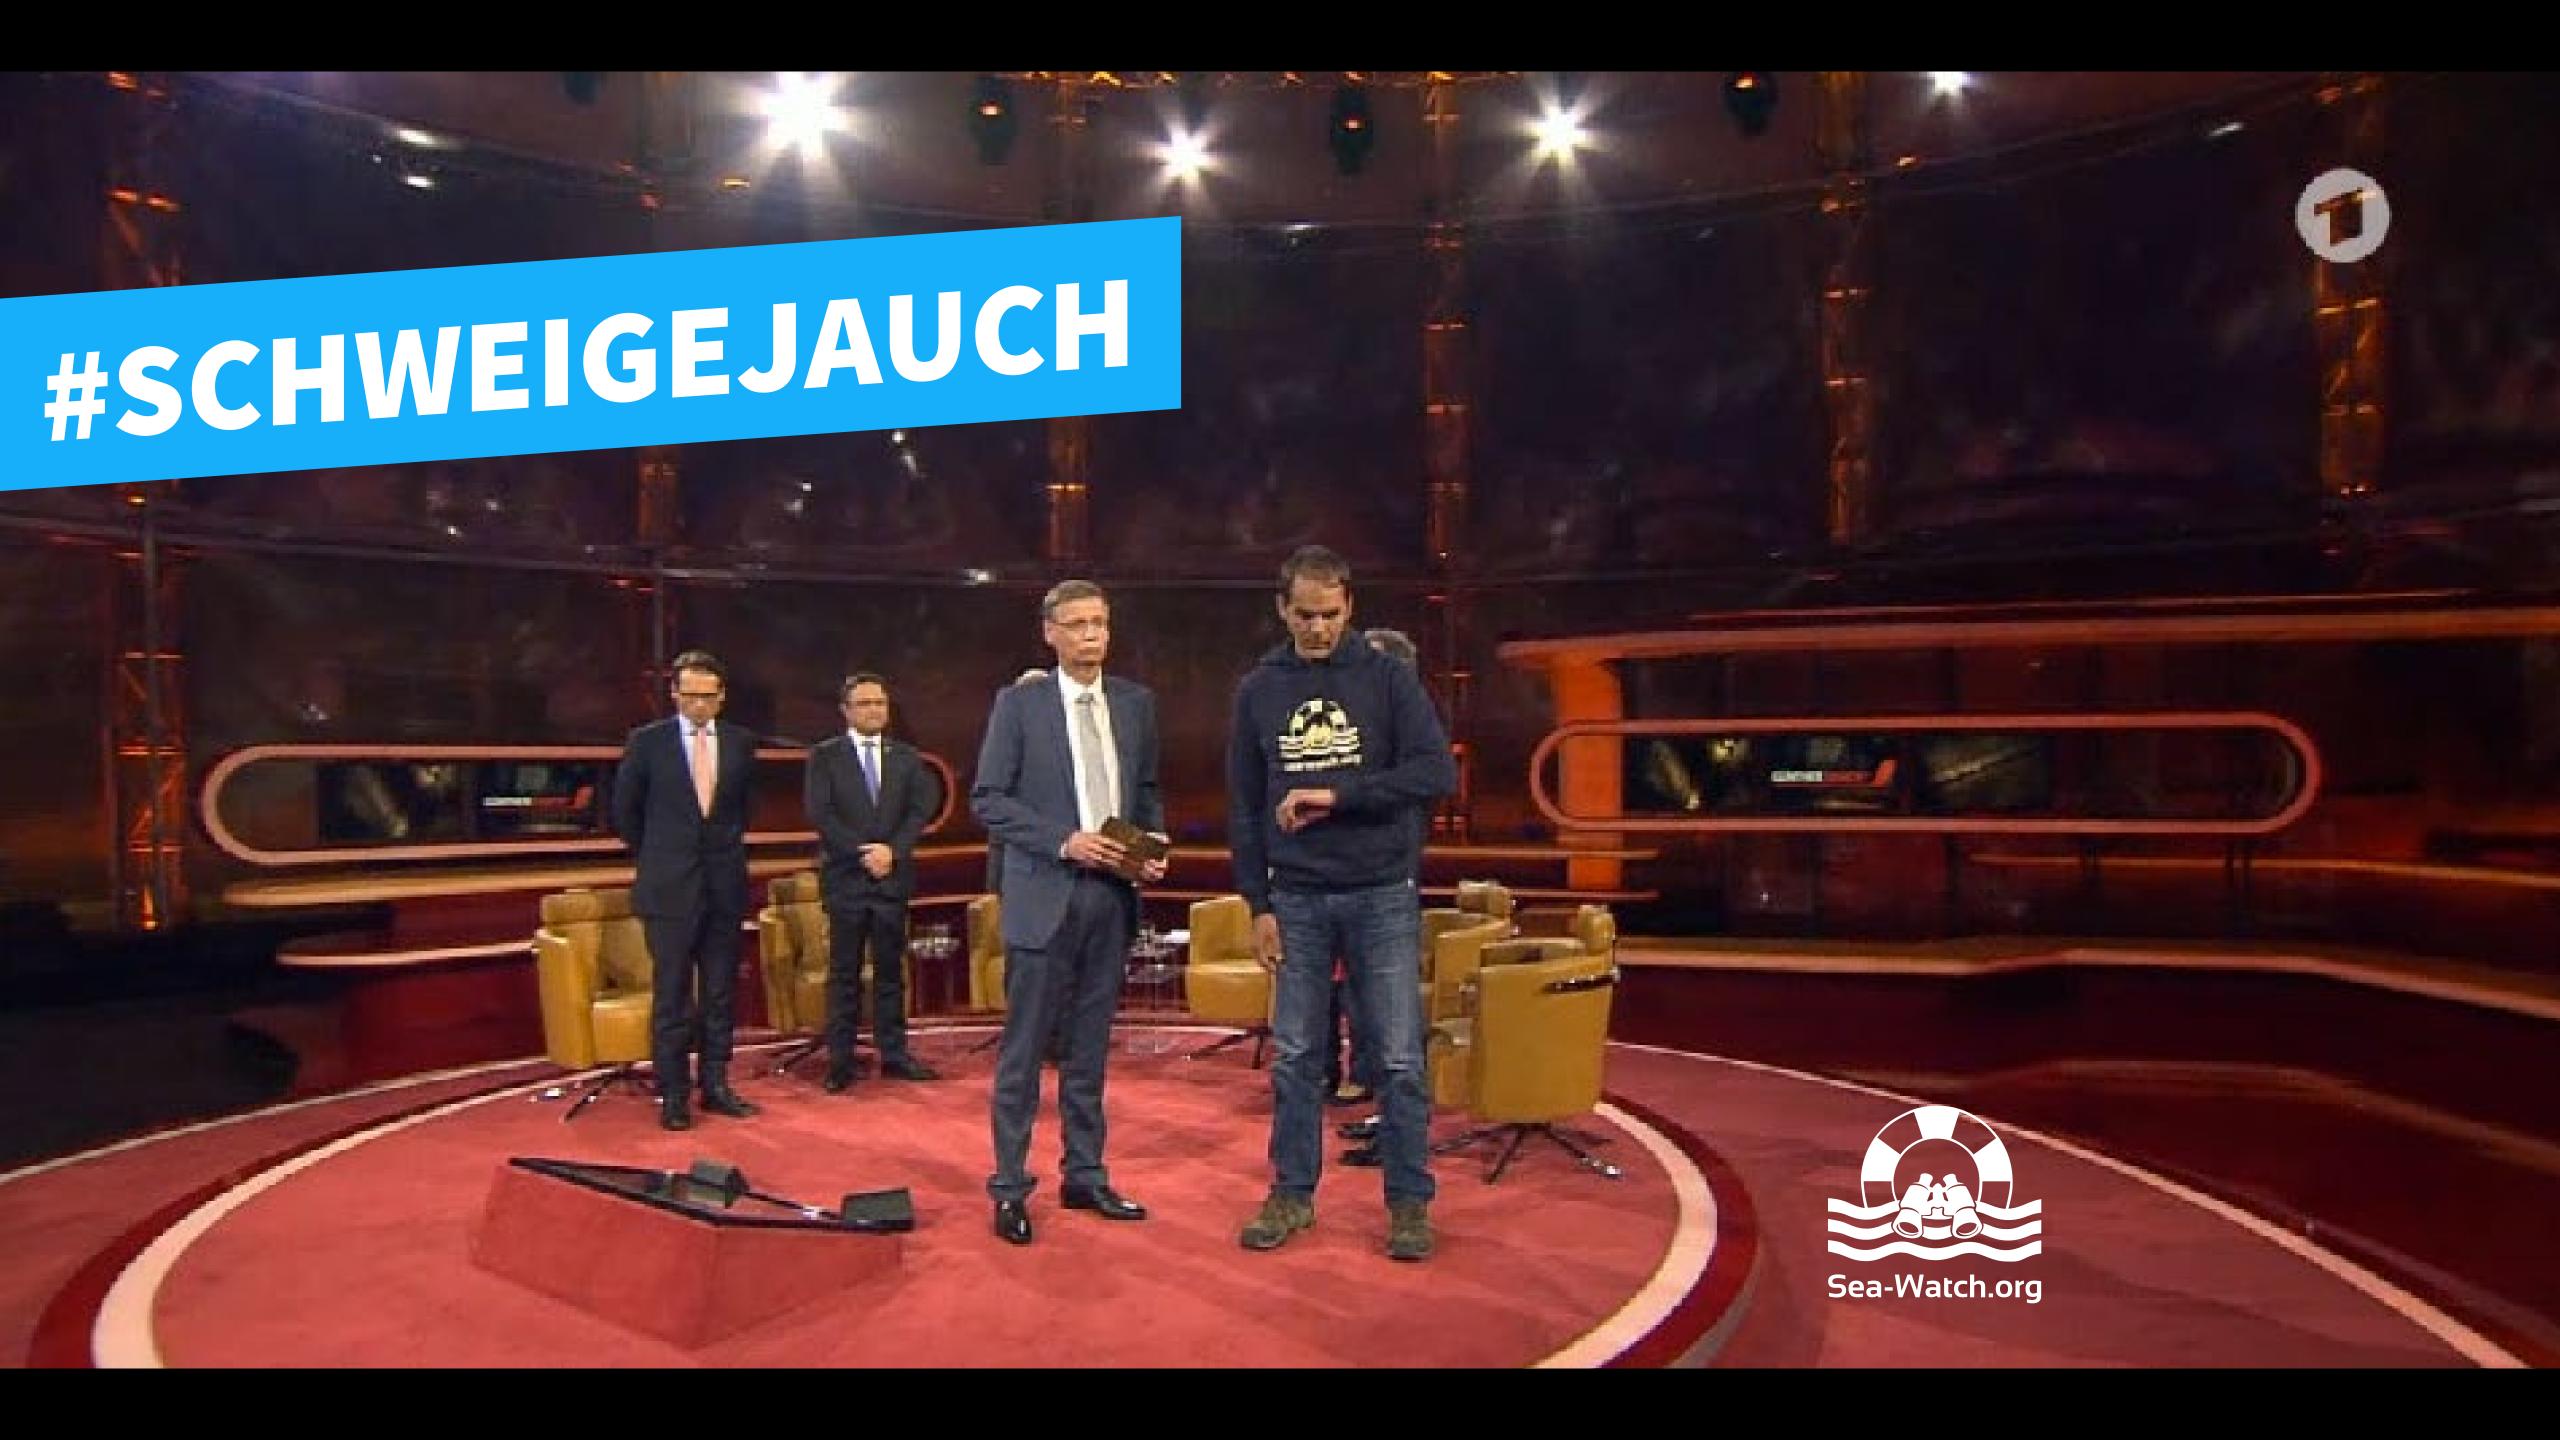

missingmigrants.iom.int

Latest data



4,913 migrant deaths

in the Mediterranean of **7,274** deaths recorded worldwide

Published 11:00 CET 22 December 2016

## **Latest Downloads:**

Latest Mediterranean Update here Dangerous Journeys data brief here Missing Migrants Project's annual report here Back issues of Mediterranean Update here Full incident data-set with estimated coordinates here



## Mediterranean Update

Migration Flows Europe: Arrivals and Fatalities







# 







## A simple question: What is the difference?







































## 20,000



## Sea-Watch 2 Dispatch August 18th 2016



#BREAKING 12 hours #rescue operation of 3 wooden boats off #Libya - several hundred are save on board #Aquarius. Rescue started 2AM today

Original (Englisch) übersetzen



RETWEETS

12

**GEFÄLLT** 9













## 













# Sea-Watch.org

NERDS









### SARICT-App. Idea

#### **COORDINATE CASES & MISSIONS**

- It consists on a geographic information system linked to a database in which cases and rescue vessels can be located with all necessary informations like boat-type or how many people on board.
- It gives all participants an overview of what is happening now and what has happened in the past.
- Conservation of evidence position-data, timestamps, involved parties, etc.



### DISPLAY MODE MA