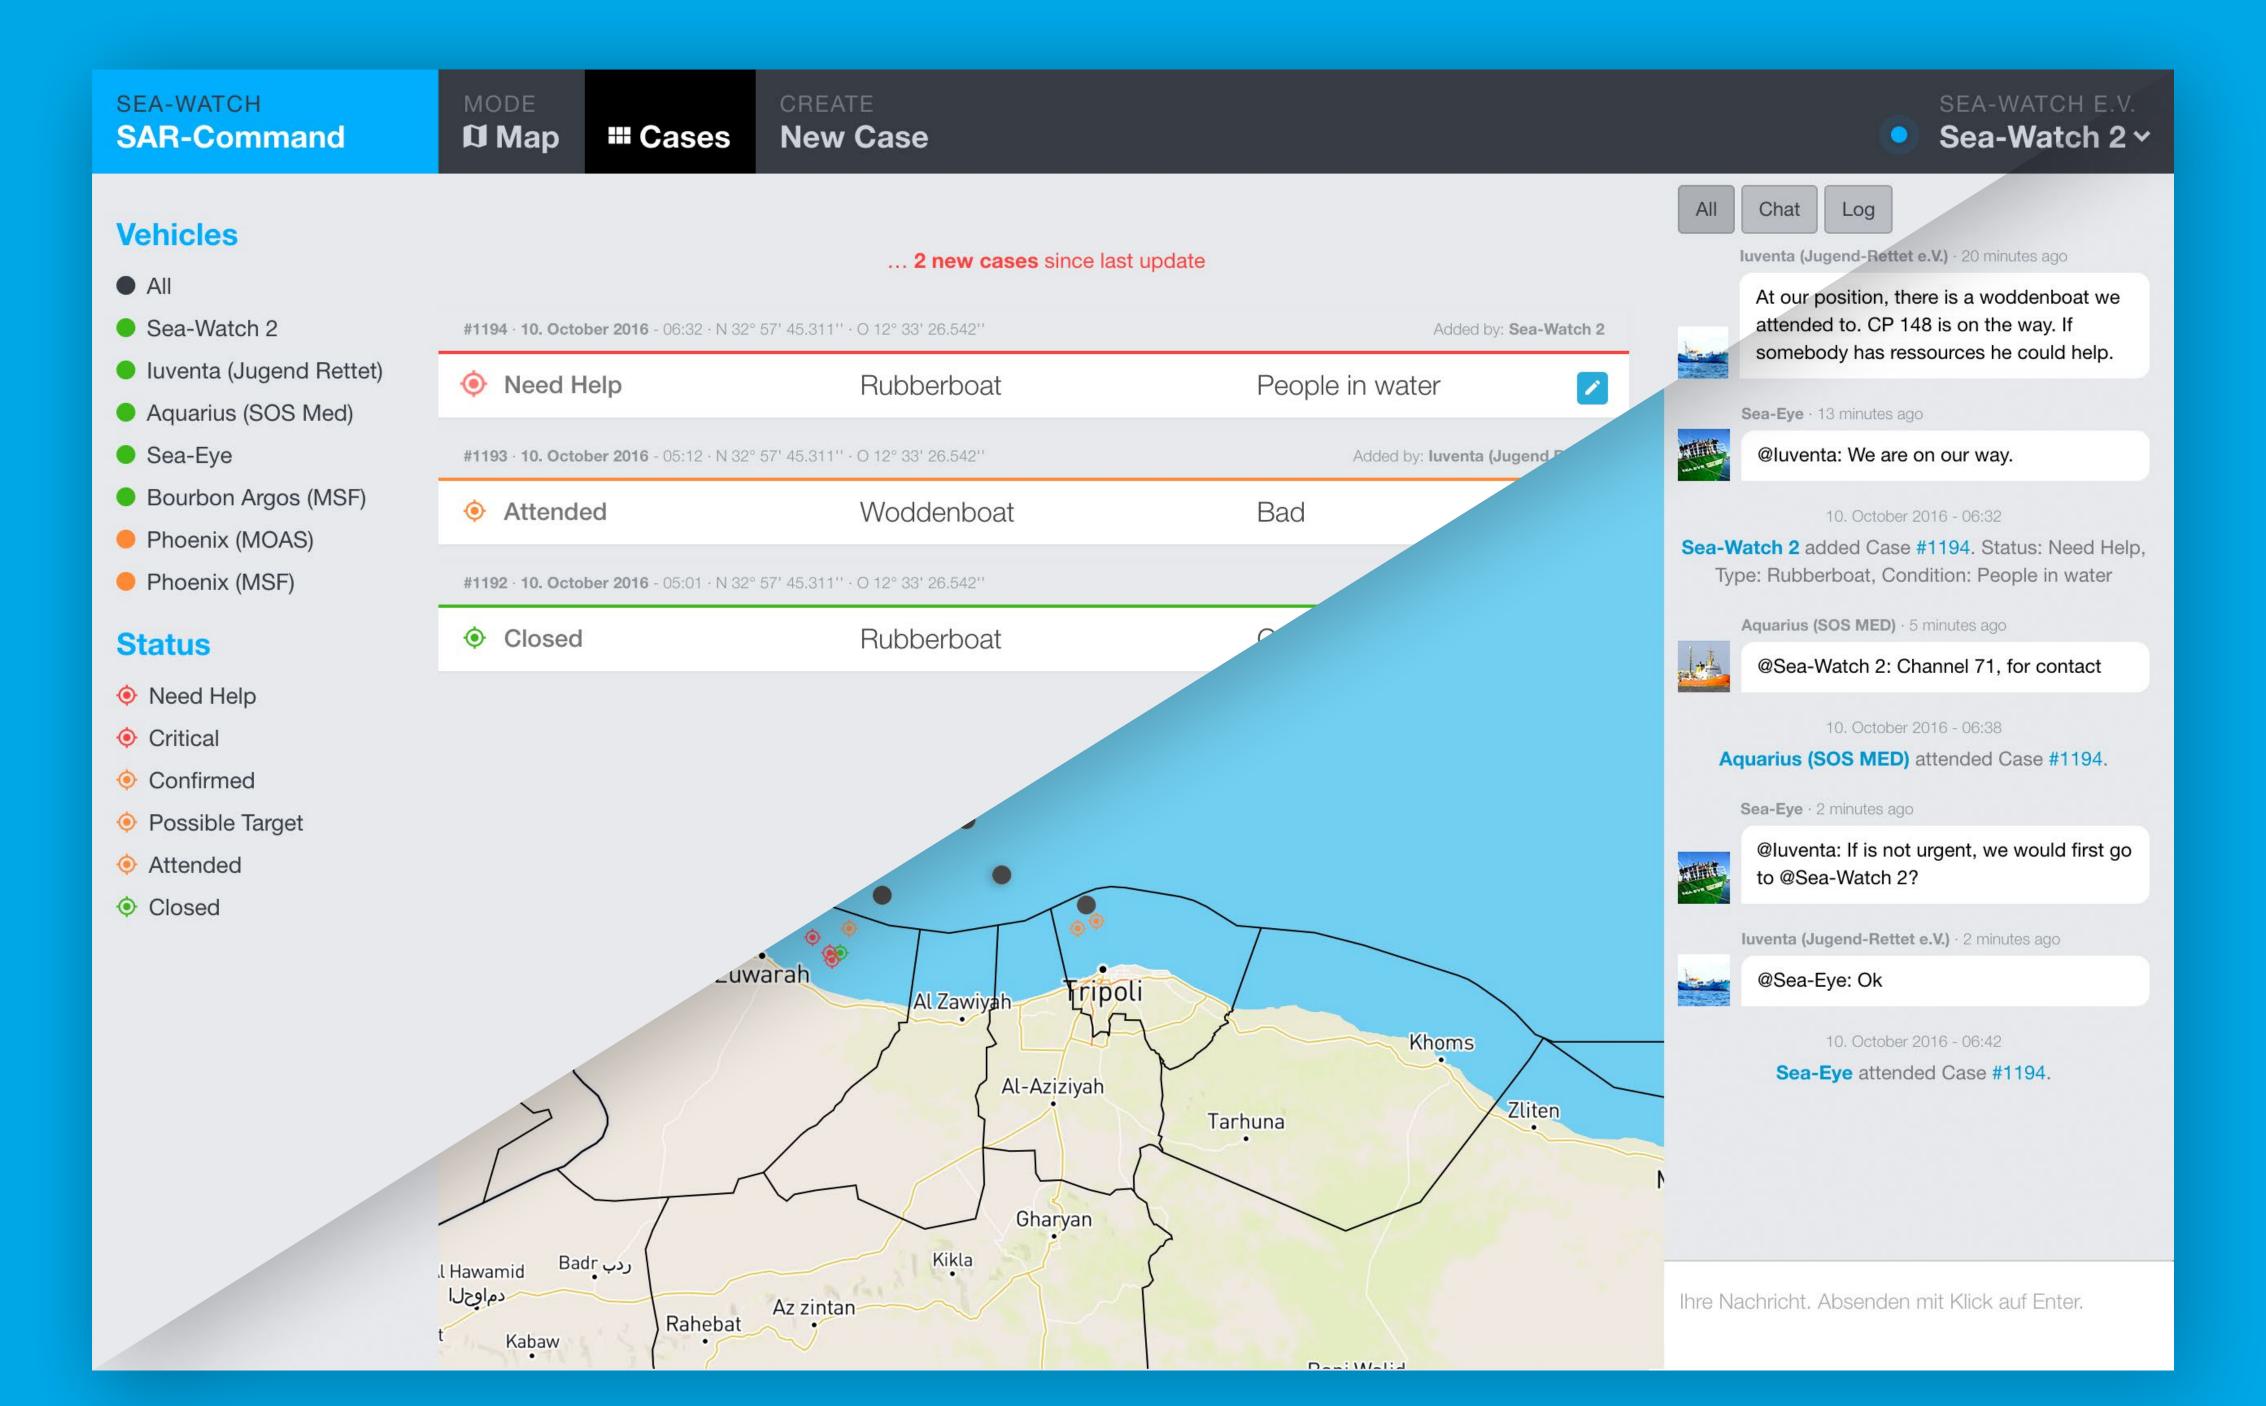

### SARICT-App. Idea

#### **COORDINATE CASES & MISSIONS**

- It consists on a geographic information system linked to a database in which cases and rescue vessels can be located with all necessary informations like boat-type or how many people on board.
- It gives all participants an overview of what is happening now and what has happened in the past.
- Conservation of evidence position-data, timestamps, involved parties, etc.

### DISPLAY MODE MAP-VIEW

#### FUNCTION OVERVIEW