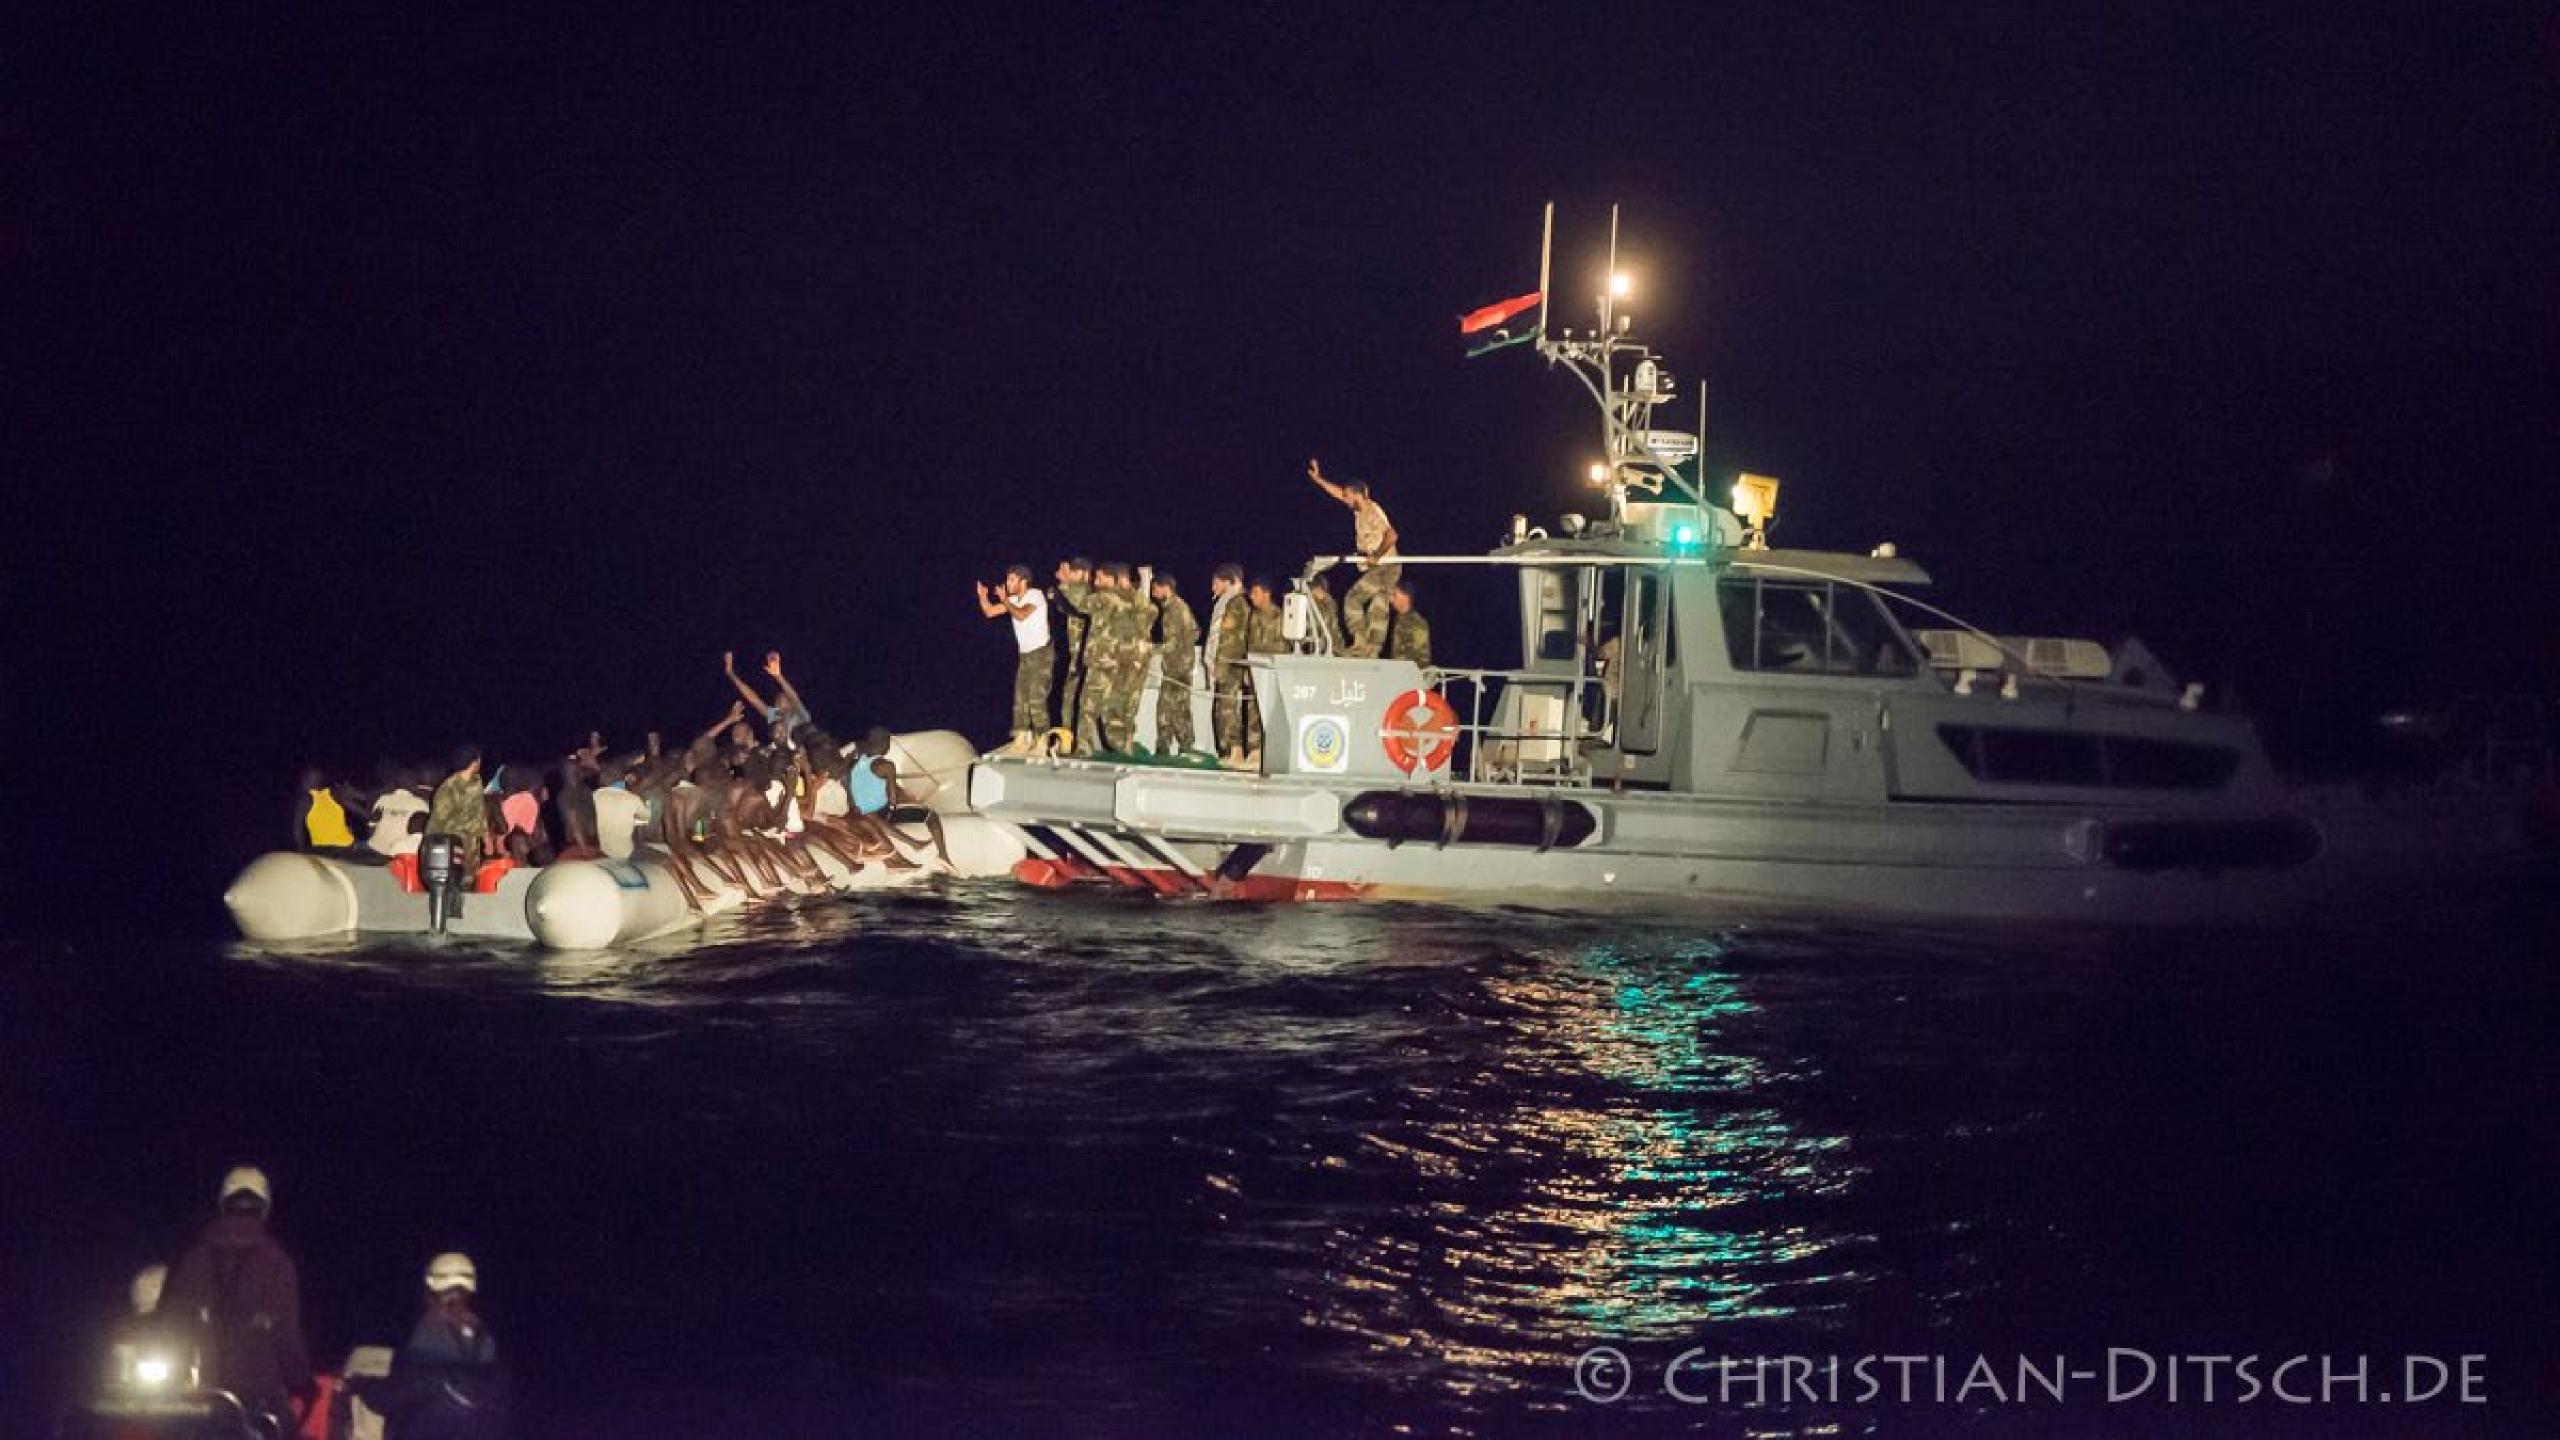

s

in the Mediterranean of **7,274** deaths recorded worldwide

Published 11:00 CET 22 December 2016

## **Latest Downloads:**

Latest Mediterranean Update here Dangerous Journeys data brief here Missing Migrants Project's annual report here Back issues of Mediterranean Update here Full incident data-set with estimated coordinates here



## Mediterranean Update

Migration Flows Europe: Arrivals and Fatalities







# 







## A simple question: What is the difference?







































## 20,000



## Sea-Watch 2 Dispatch August 18th 2016



#BREAKING 12 hours #rescue operation of 3 wooden boats off #Libya - several hundred are save on board #Aquarius. Rescue started 2AM today

Original (Englisch) übersetzen



RETWEETS

12

**GEFÄLLT** 9













## 













# Sea-Watch.org

NERDS









### SARICT-App. Idea

#### **COORDINATE CASES & MISSIONS**

- It consists on a geographic information system linked to a database in which cases and rescue vessels can be located with all necessary informations like boat-type or how many people on board.
- It gives all participants an overview of what is happening now and what has happened in the past.
- Conservation of evidence position-data, timestamps, involved parties, etc.



### DISPLAY MODE MAP-VIEW



#### FUNCTION OVERVIEW



### We need your help!

- Security Concept
- Decentralization
- Geo-Hacker / Informatics
- Ideas? come to the searchwing assembly





### HOWIT BEGAN









CC BY-SA 3.0 · https://commons.wikimedia.org/wiki/File:Schiebel\_Camcopter\_S-100\_at\_ILA\_2010.jpg MatthiasKabe