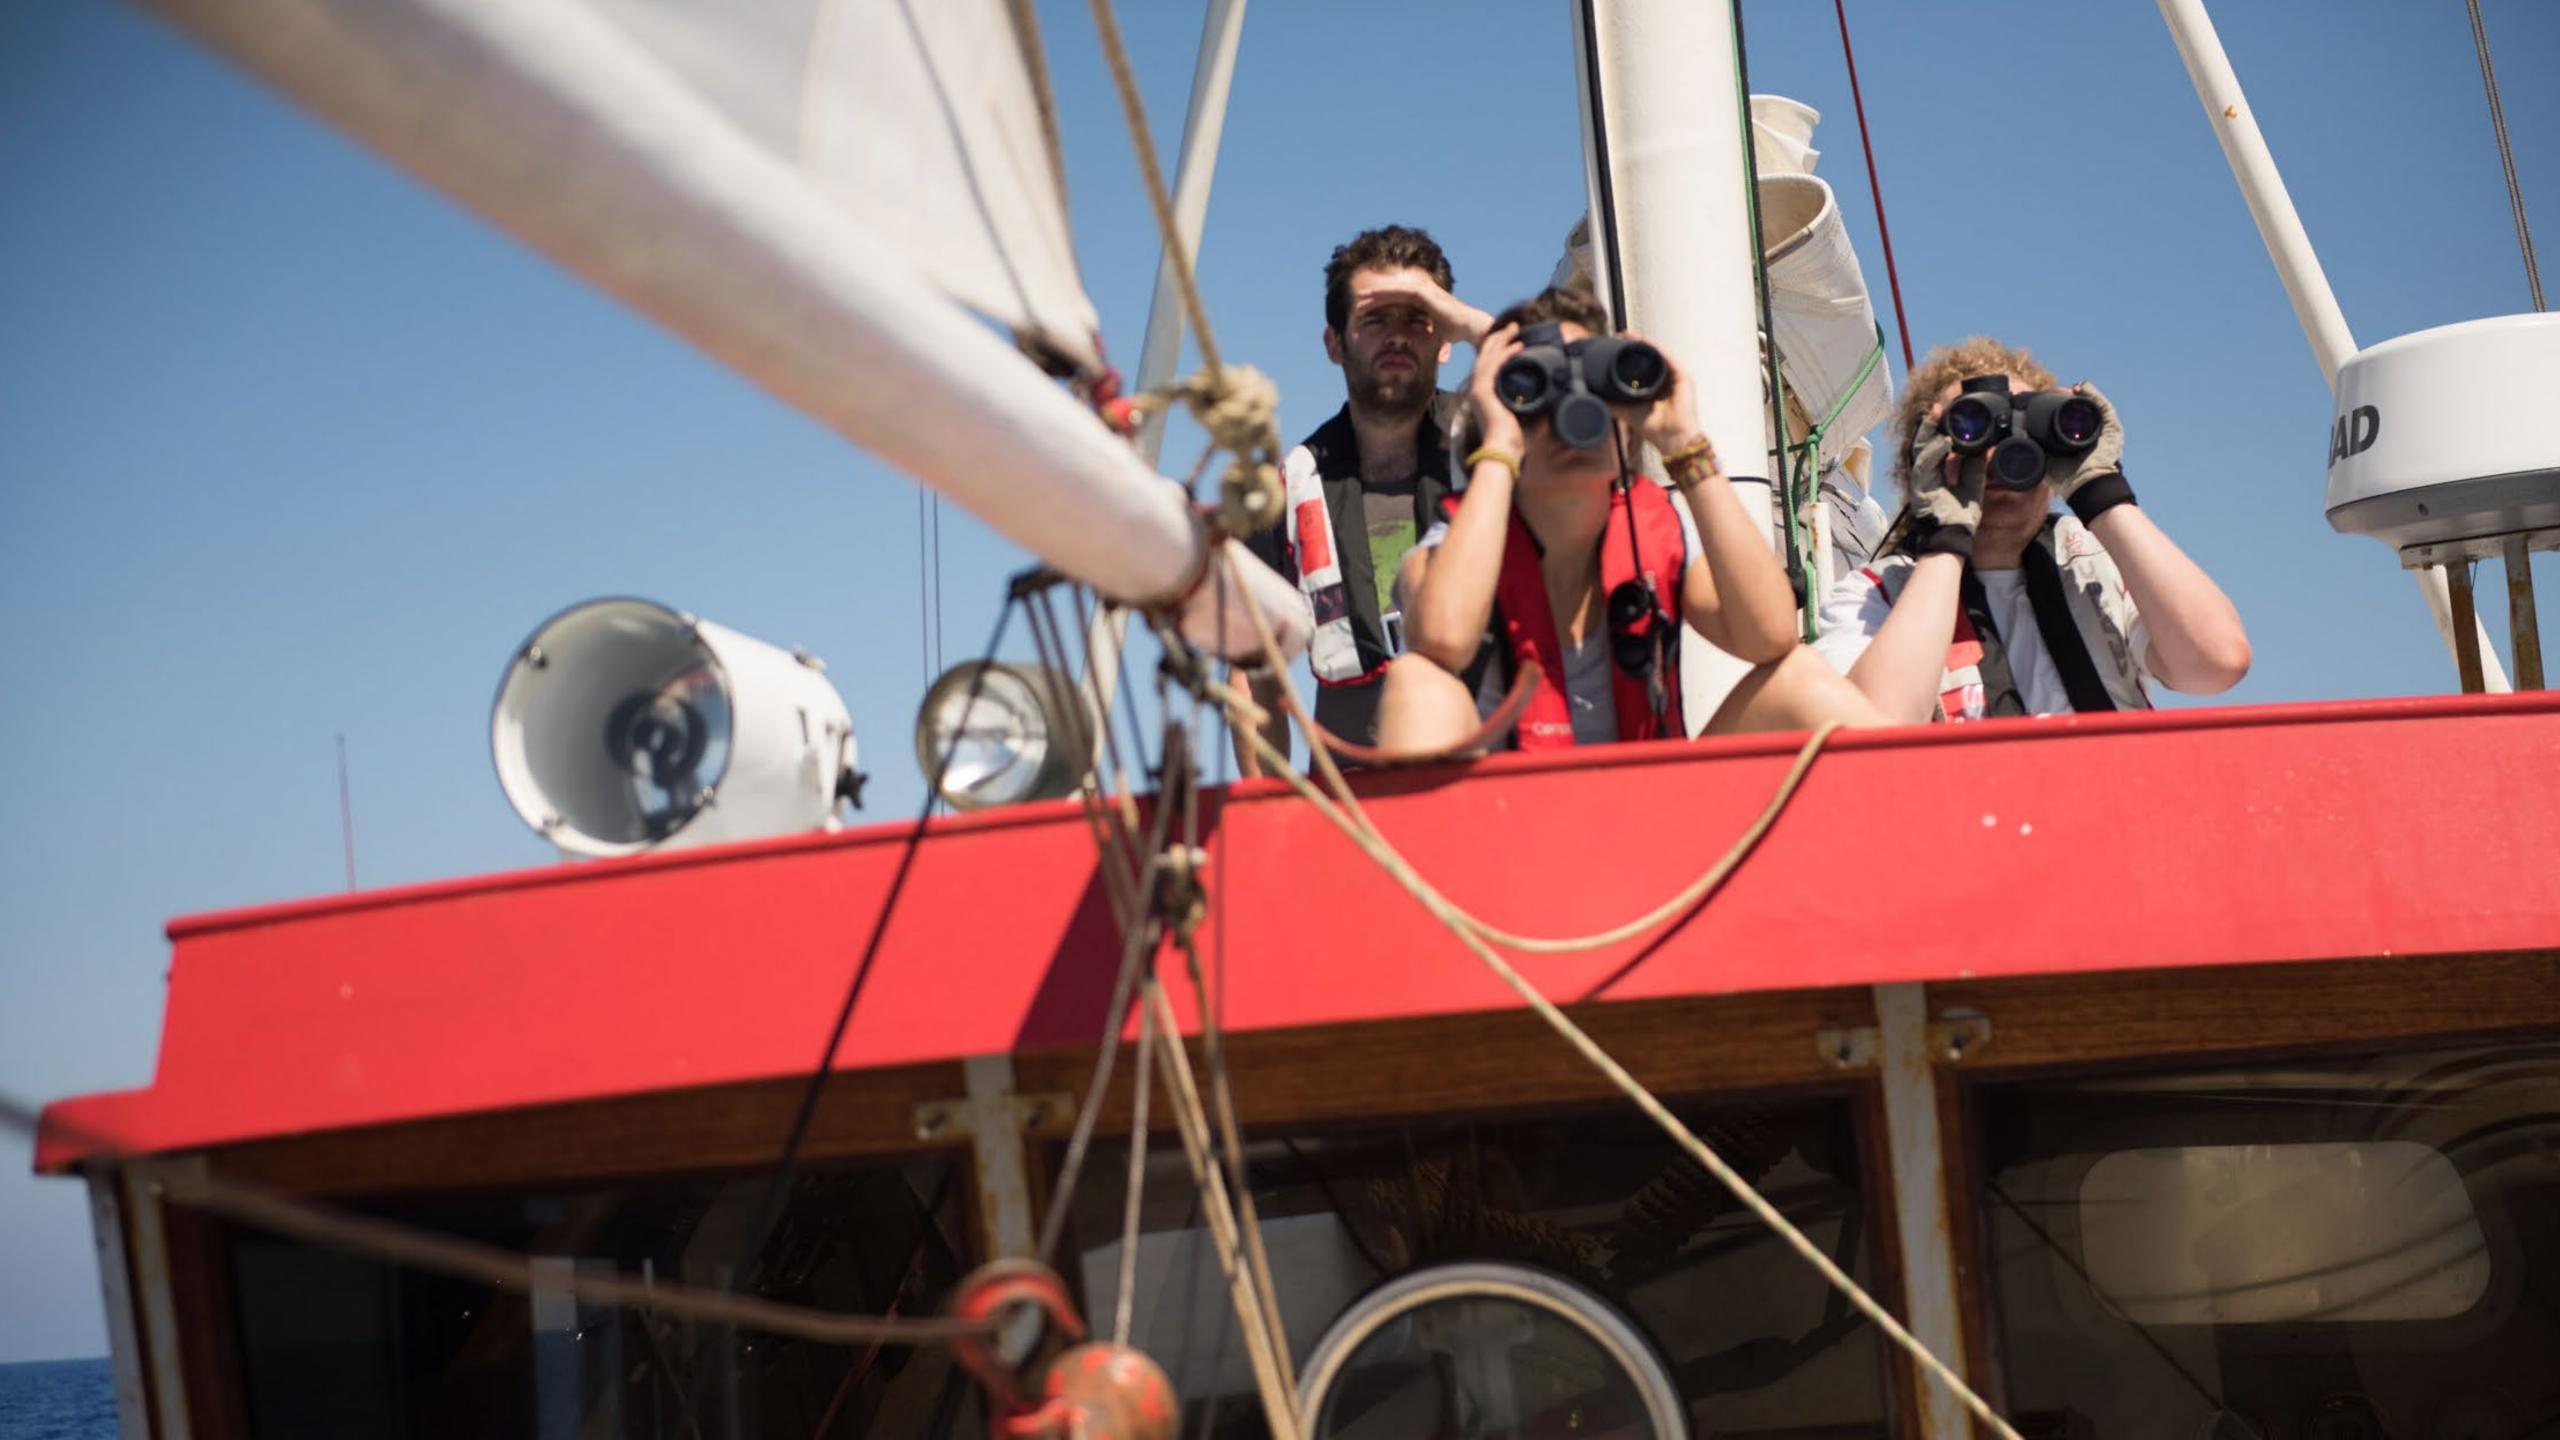

## Sea-Watch 2 Dispatch August 18th 2016

#BREAKING 12 hours #rescue operation of 3 wooden boats off #Libya - several hundred are save on board #Aquarius. Rescue started 2AM today

Original (Englisch) übersetzen