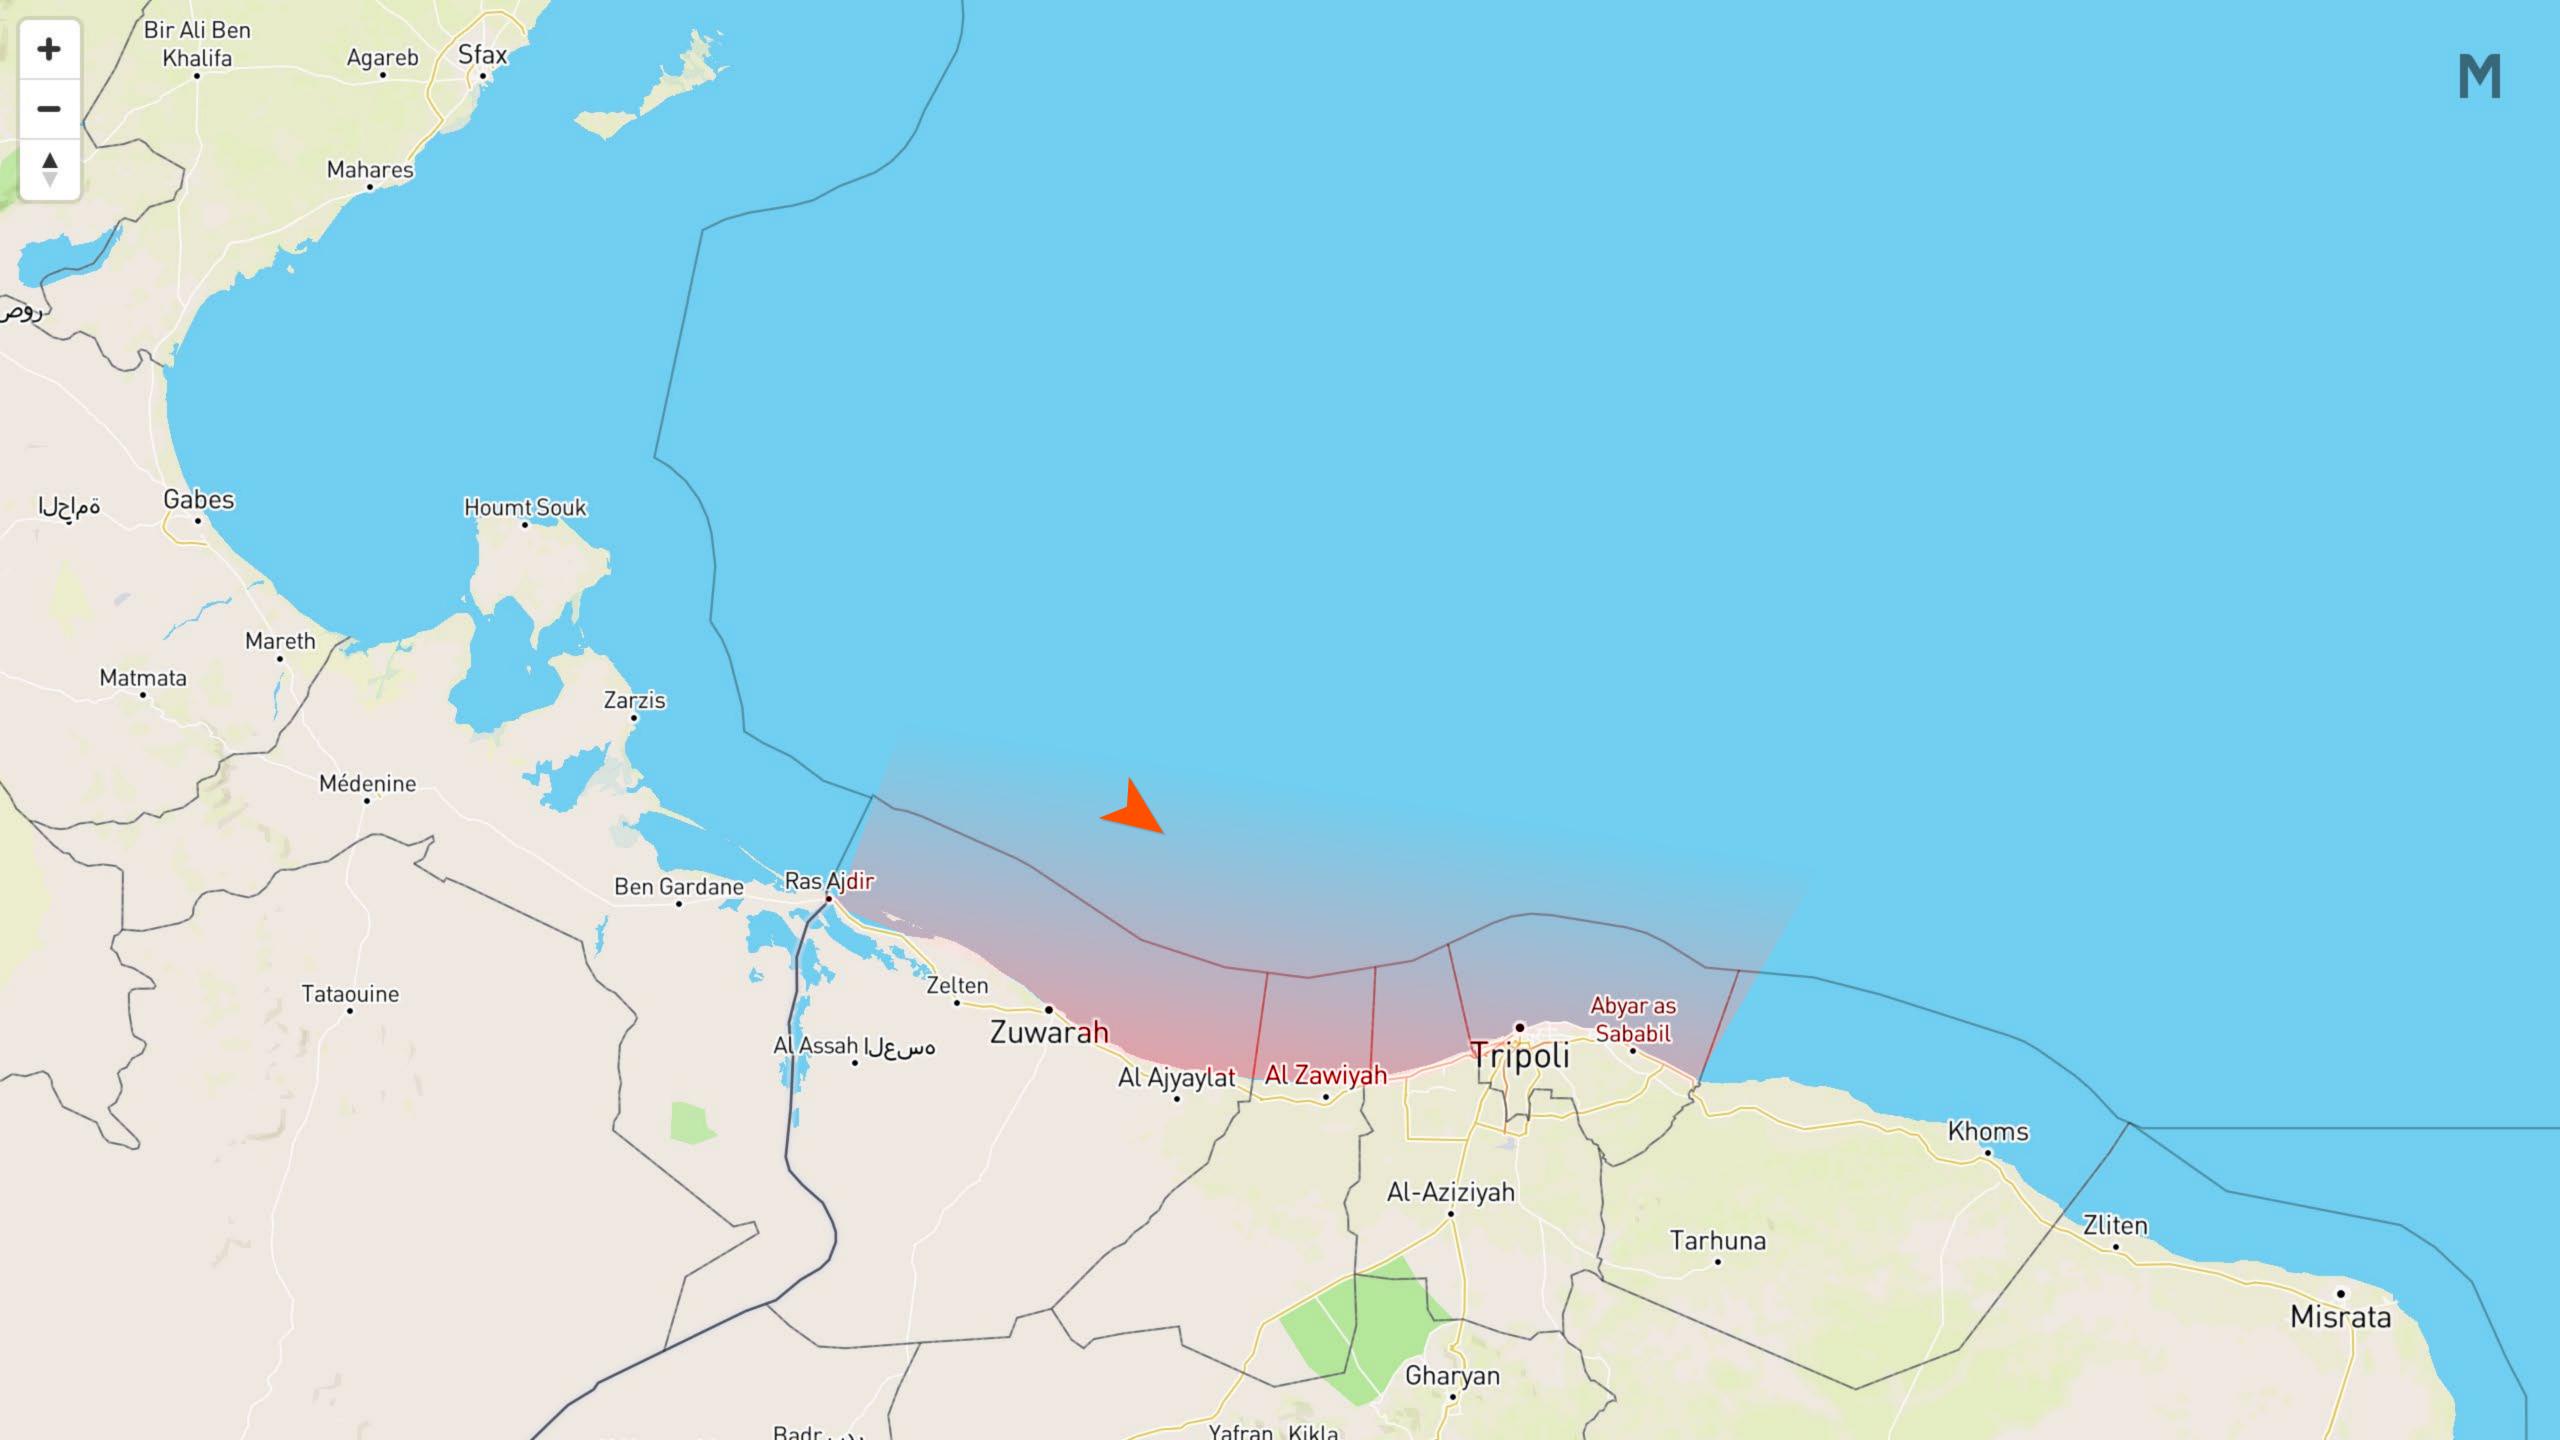

missingmigrants.iom.int

Latest data



4,913 migrant deaths

in the Mediterranean of **7,274** deaths recorded worldwide

Published 11:00 CET 22 December 2016

## **Latest Downloads:**

Latest Mediterranean Update here Dangerous Journeys data brief here Missing Migrants Project's annual report here Back issues of Mediterranean Update here Full incident data-set with estimated coordinates here



## Mediterranean Update

Migration Flows Europe: Arrivals and Fatalities







# 







## A simple question: What is the difference?







































## 20,000



## Sea-Watch 2 Dispatch August 18th 2016



#BREAKING 12 hours #rescue operation of 3 wooden boats off #Libya - several hundred are save on board #Aquarius. Rescue started 2AM today

Original (Englisch) übersetzen



RETWEETS

12

**GEFÄLLT** 9













## 













# Sea-Watch.org

NERDS









### SARICT-App. Idea

#### **COORDINATE CASES & MISSIONS**

- It consists on a geographic information system linked to a database in which cases and rescue vessels can be located with all necessary informations like boat-type or how many people on board.
- It gives all participants an overview of what is happening now and what has happened in the past.
- Conservation of evidence position-data, timestamps, involved parties, etc.



### DISPLAY MODE MAP-VIEW