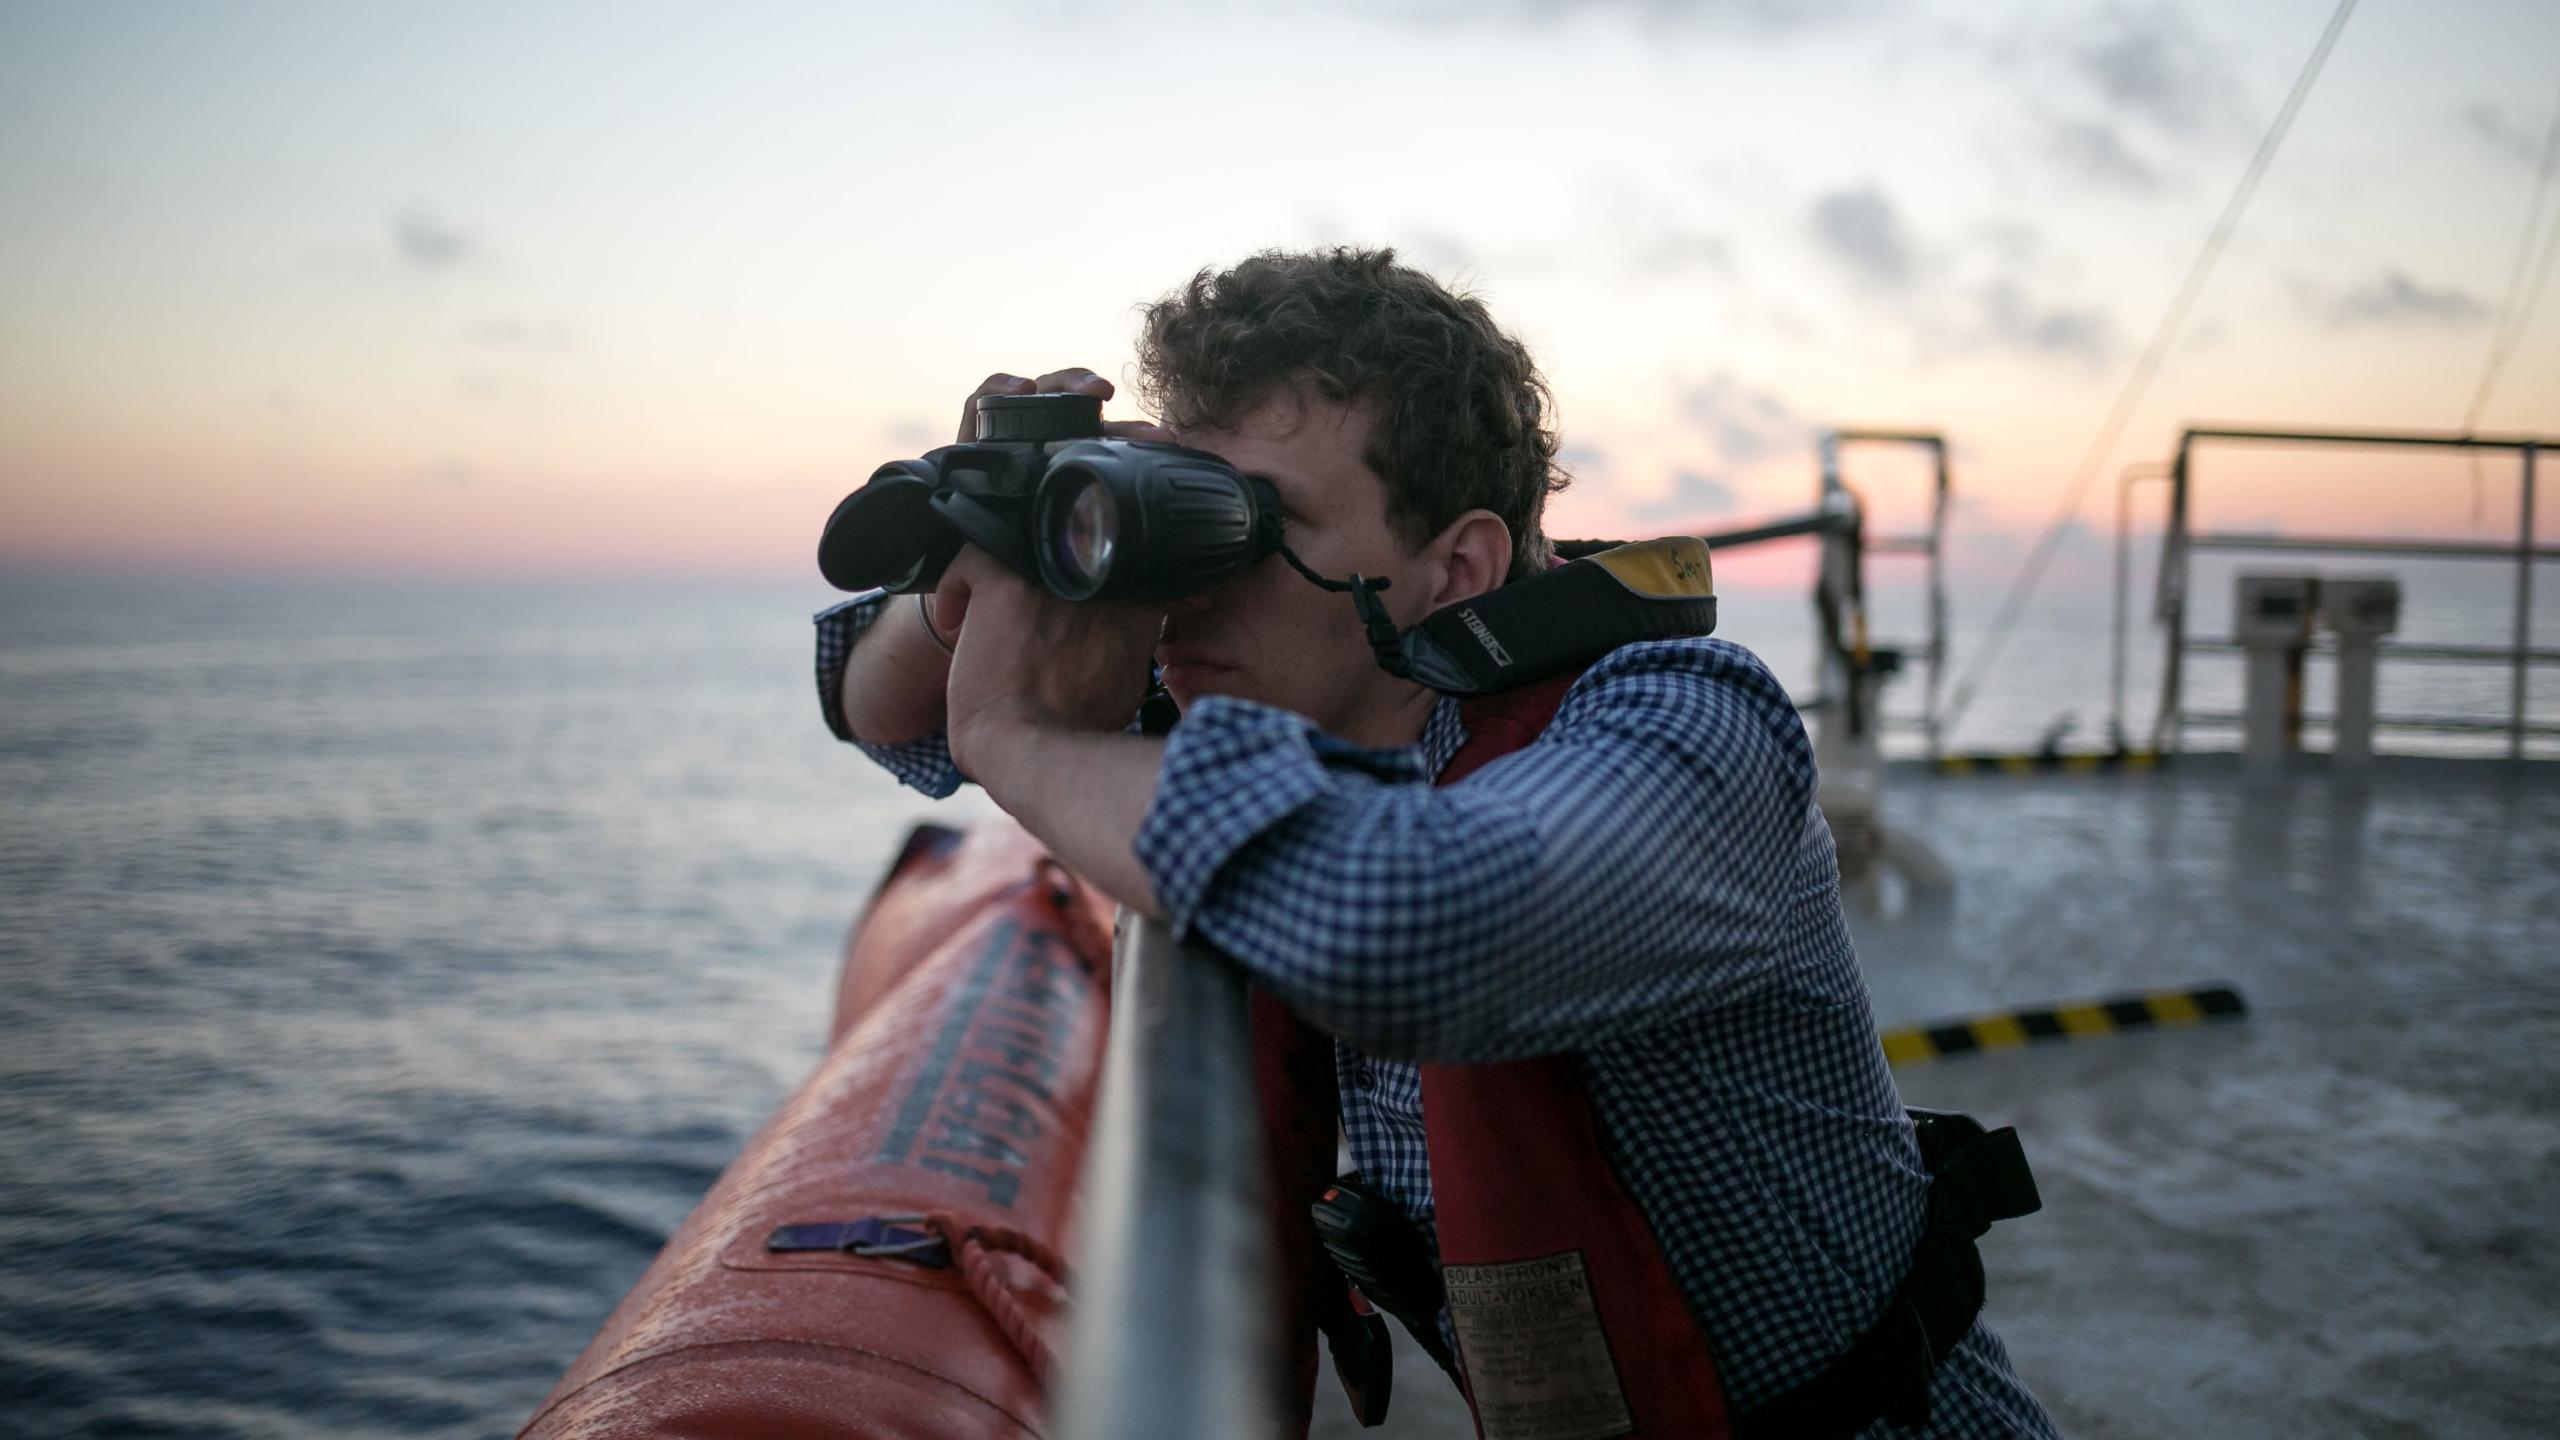

## Sea-Watch 2 Dispatch August 18th 2016

#BREAKING 12 hours #rescue operation of 3 wooden boats off #Libya - several hundred are save on board #Aquarius. Rescue started 2AM today

Original (Englisch) übersetzen