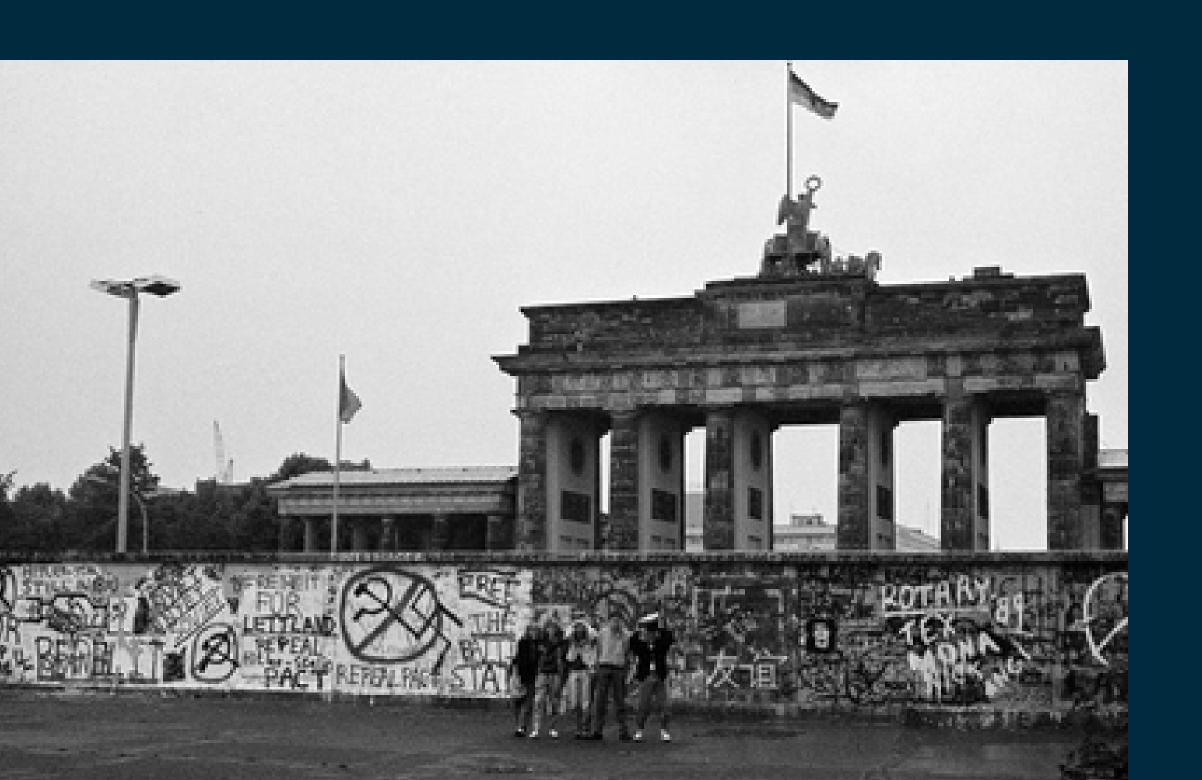

missingmigrants.iom.int

Latest data



4,913 migrant deaths

in the Mediterranean of **7,274** deaths recorded worldwide

Published 11:00 CET 22 December 2016

## **Latest Downloads:**

Latest Mediterranean Update here Dangerous Journeys data brief here Missing Migrants Project's annual report here Back issues of Mediterranean Update here Full incident data-set with estimated coordinates here



## Mediterranean Update

Migration Flows Europe: Arrivals and Fatalities







# 







## A simple question: What is the difference?







































## 20,000



## Sea-Watch 2 Dispatch August 18th 2016



#BREAKING 12 hours #rescue operation of 3 wooden boats off #Libya - several hundred are save on board #Aquarius. Rescue started 2AM today

Original (Englisch) übersetzen



RETWEETS

12

**GEFÄLLT** 9













## 













# Sea-Watch.org

NERDS









### SARICT-App. Idea

#### **COORDINATE CASES & MISSIONS**

- It consists on a geographic information system linked to a database in which cases and rescue vessels can be located with all necessary informations like boat-type or how many people on board.
- It gives all participants an overview of what is happening now and what has happened in the past.
- Conservation of evidence position-data, timestamps, involved parties, etc.



### DIS