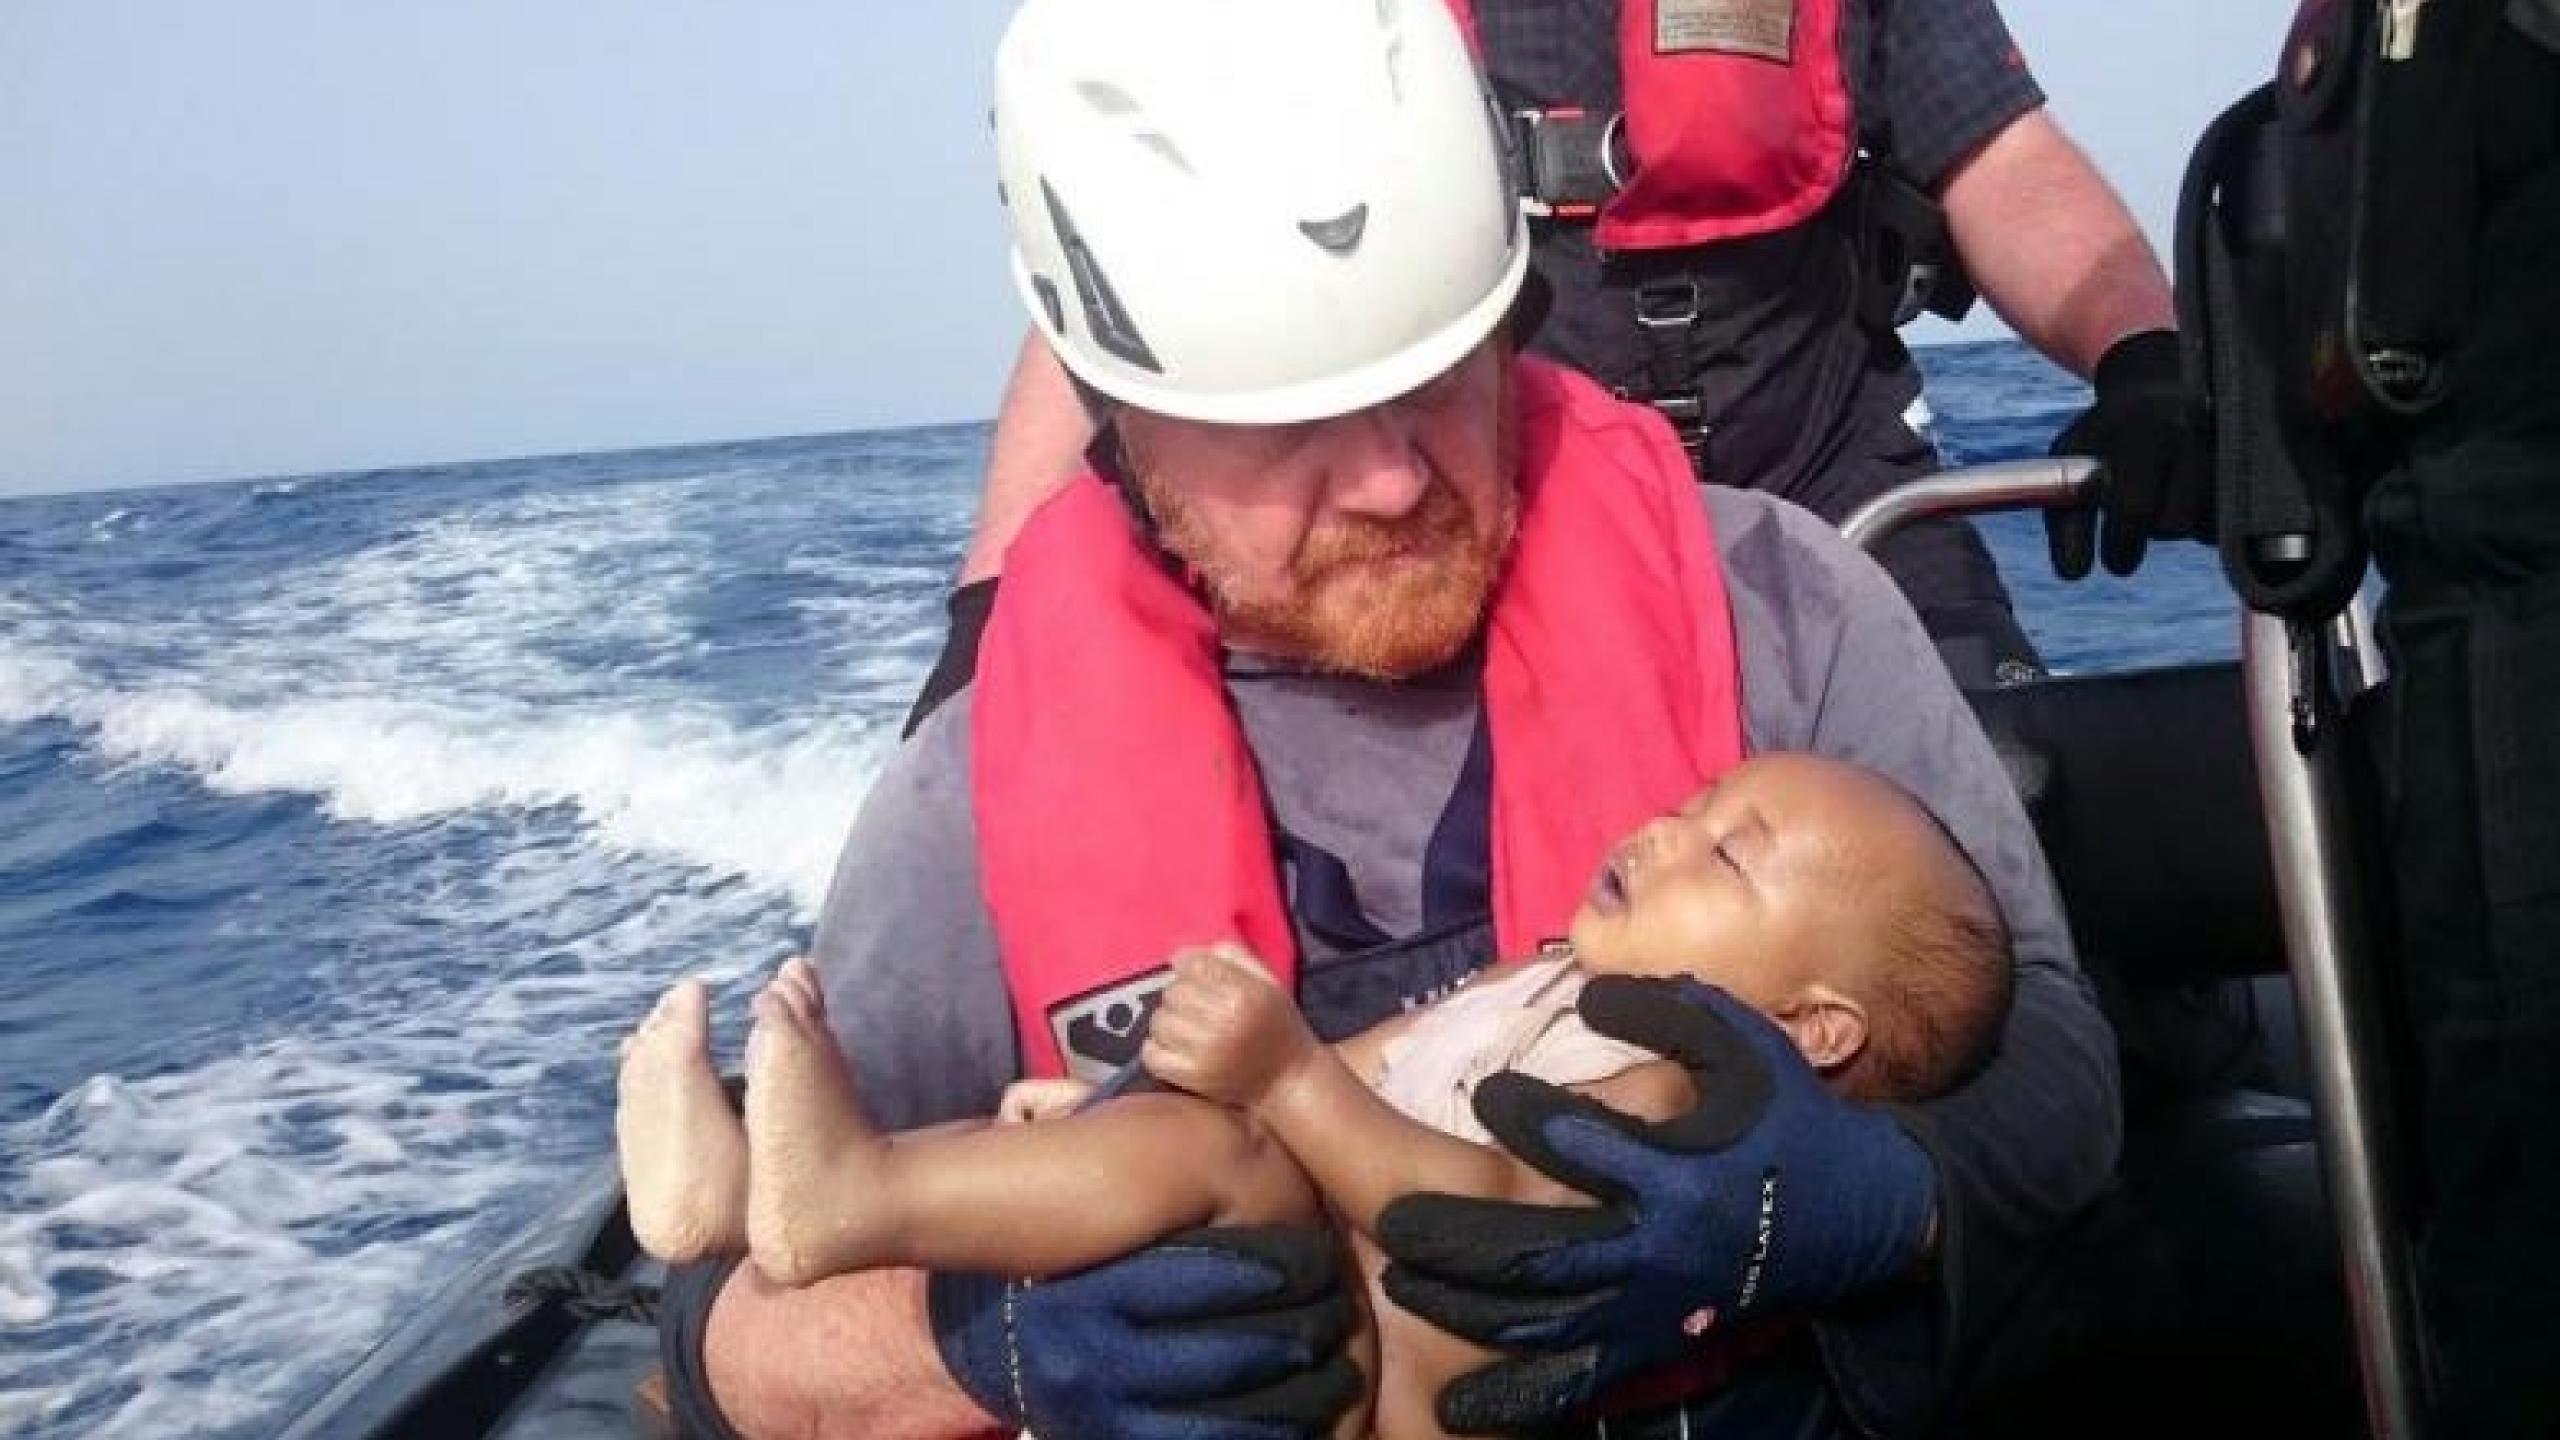

missingmigrants.iom.int

Latest data

4,913 migrant deaths

in the Mediterranean of **7,274** deaths recorded worldwide

Published 11:00 CET 22 December 2016