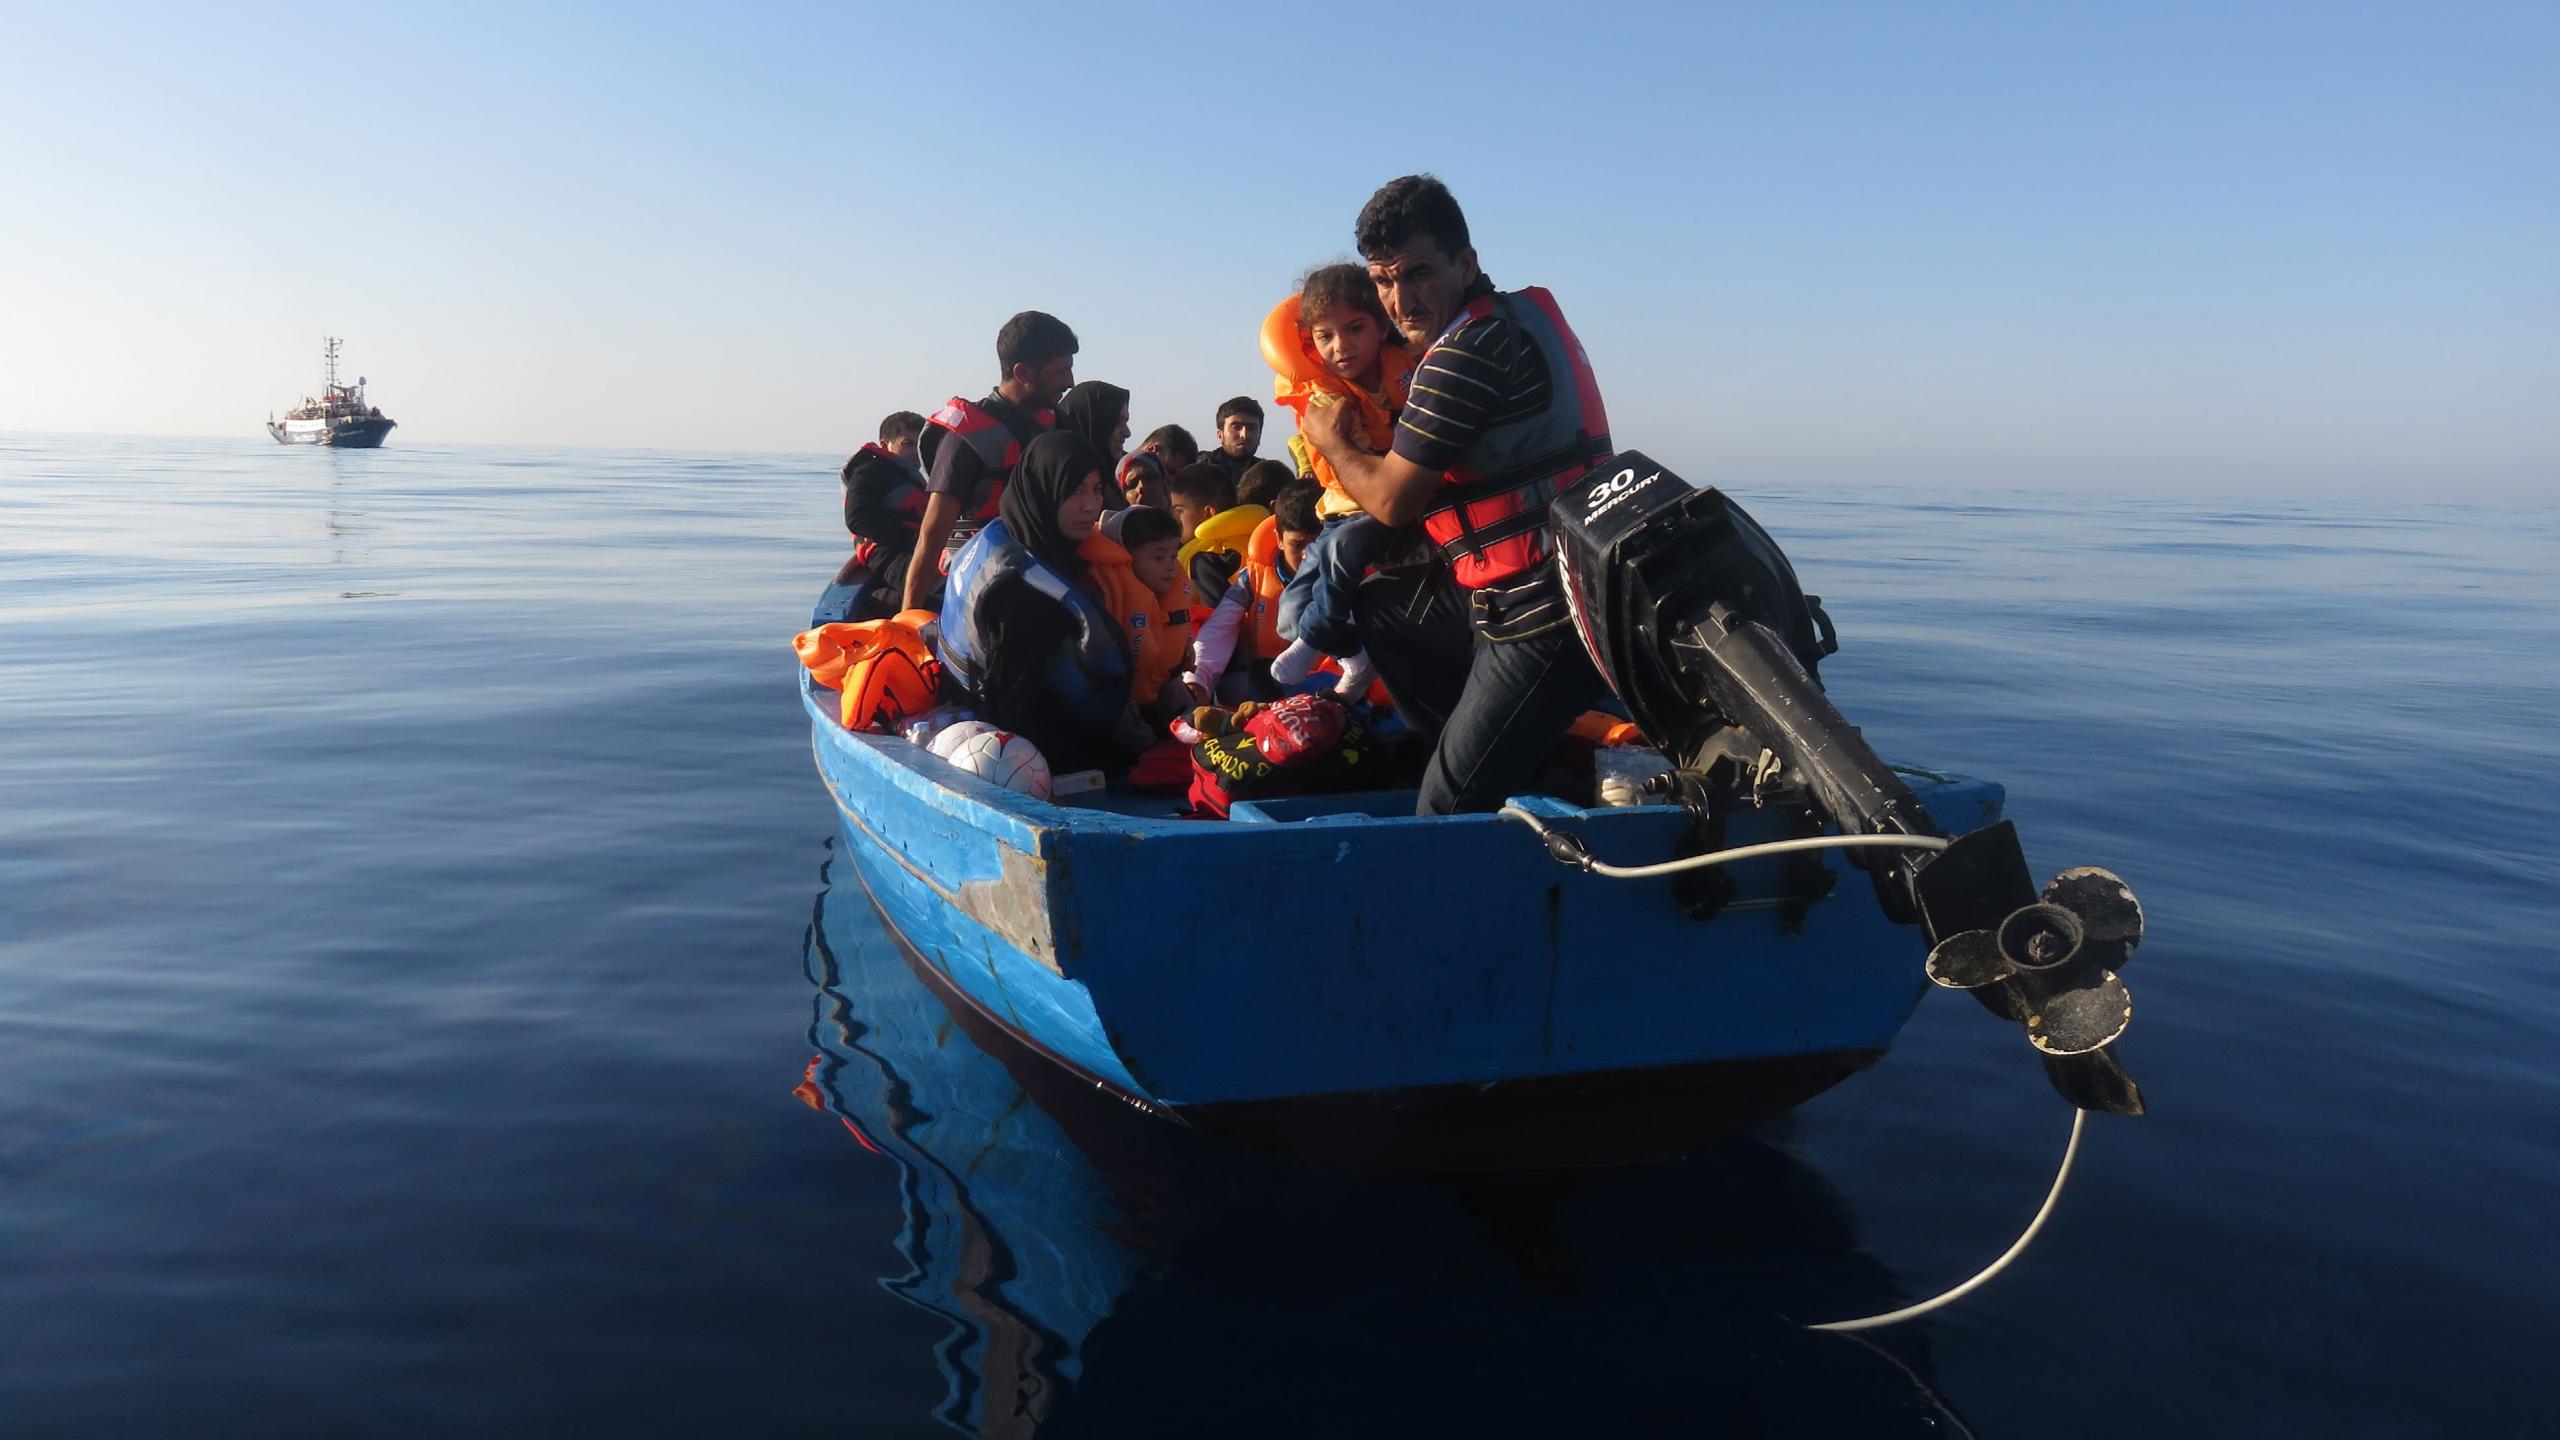

## Sea-Watch 2 Dispatch August 18th 2016

#BREAKING 12 hours #rescue operation of 3 wooden boats off #Libya - several hundred are save on board #Aquarius. Rescue started 2AM today

Original (Englisch) übersetzen