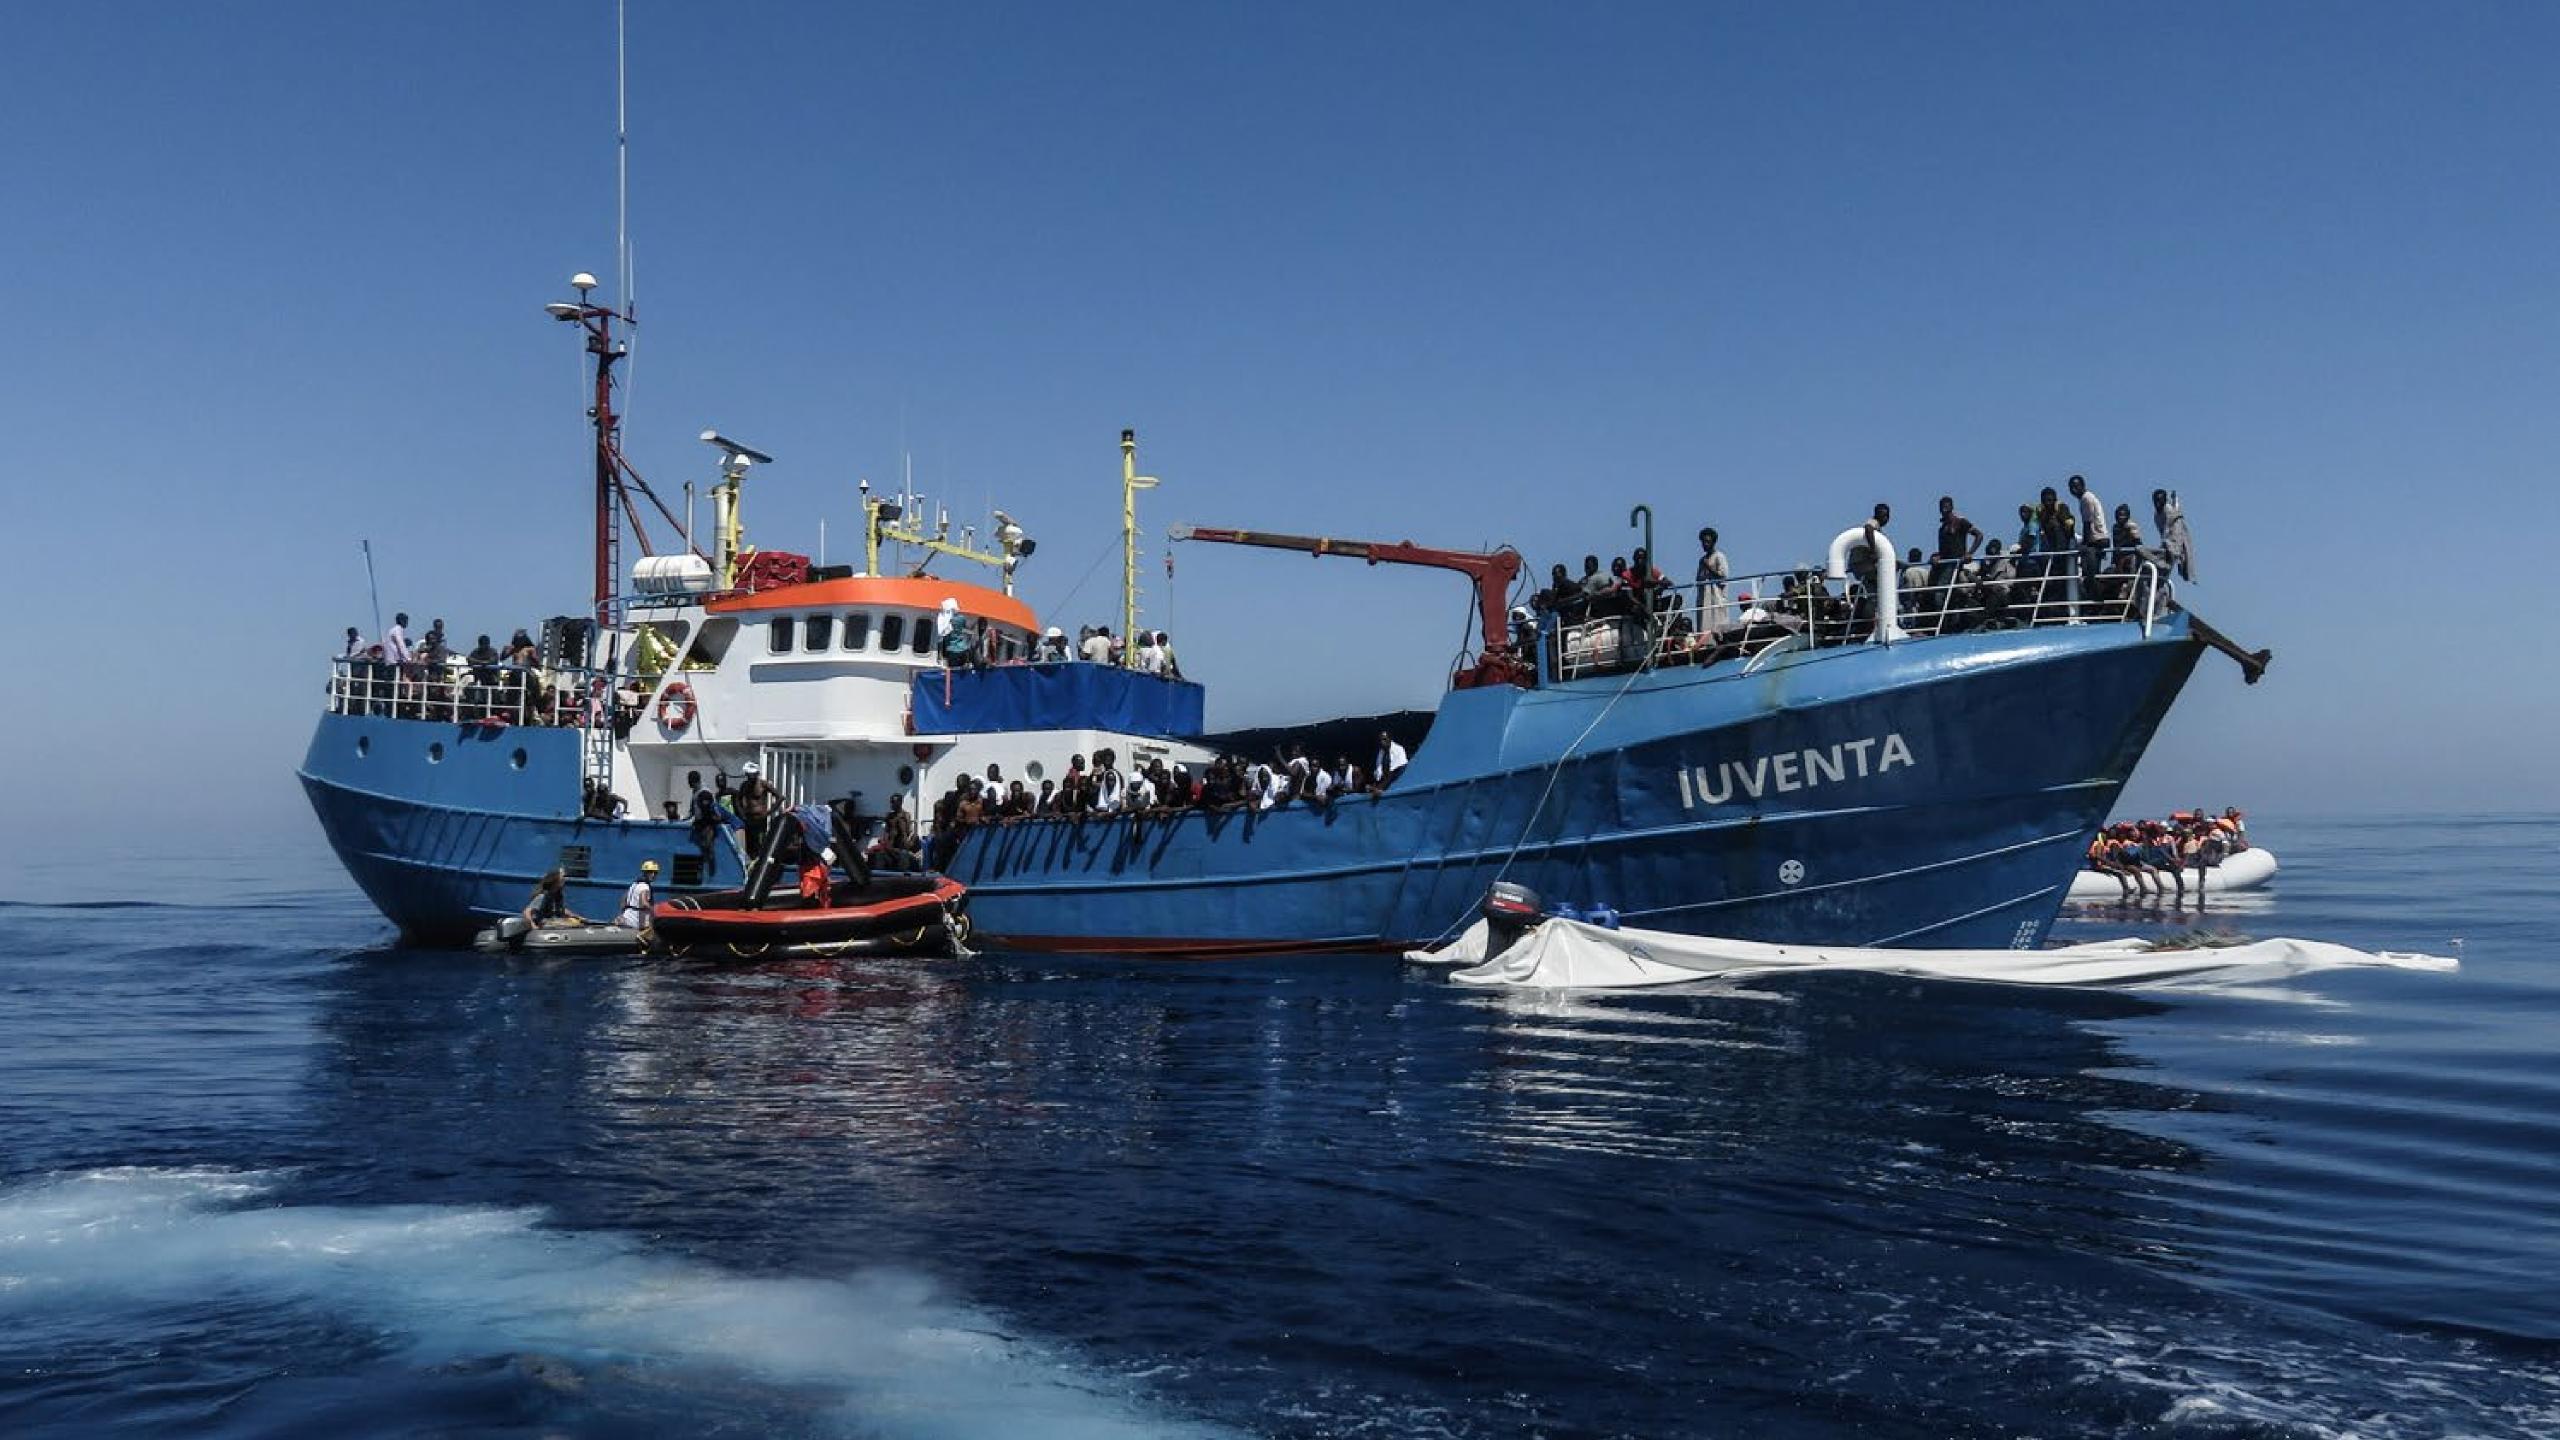

## Sea-Watch 2 Dispatch August 18th 2016

#BREAKING 12 hours #rescue operation of 3 wooden boats off #Libya - several hundred are save on board #Aquarius. Rescue started 2AM today

Original (Englisch) übersetzen