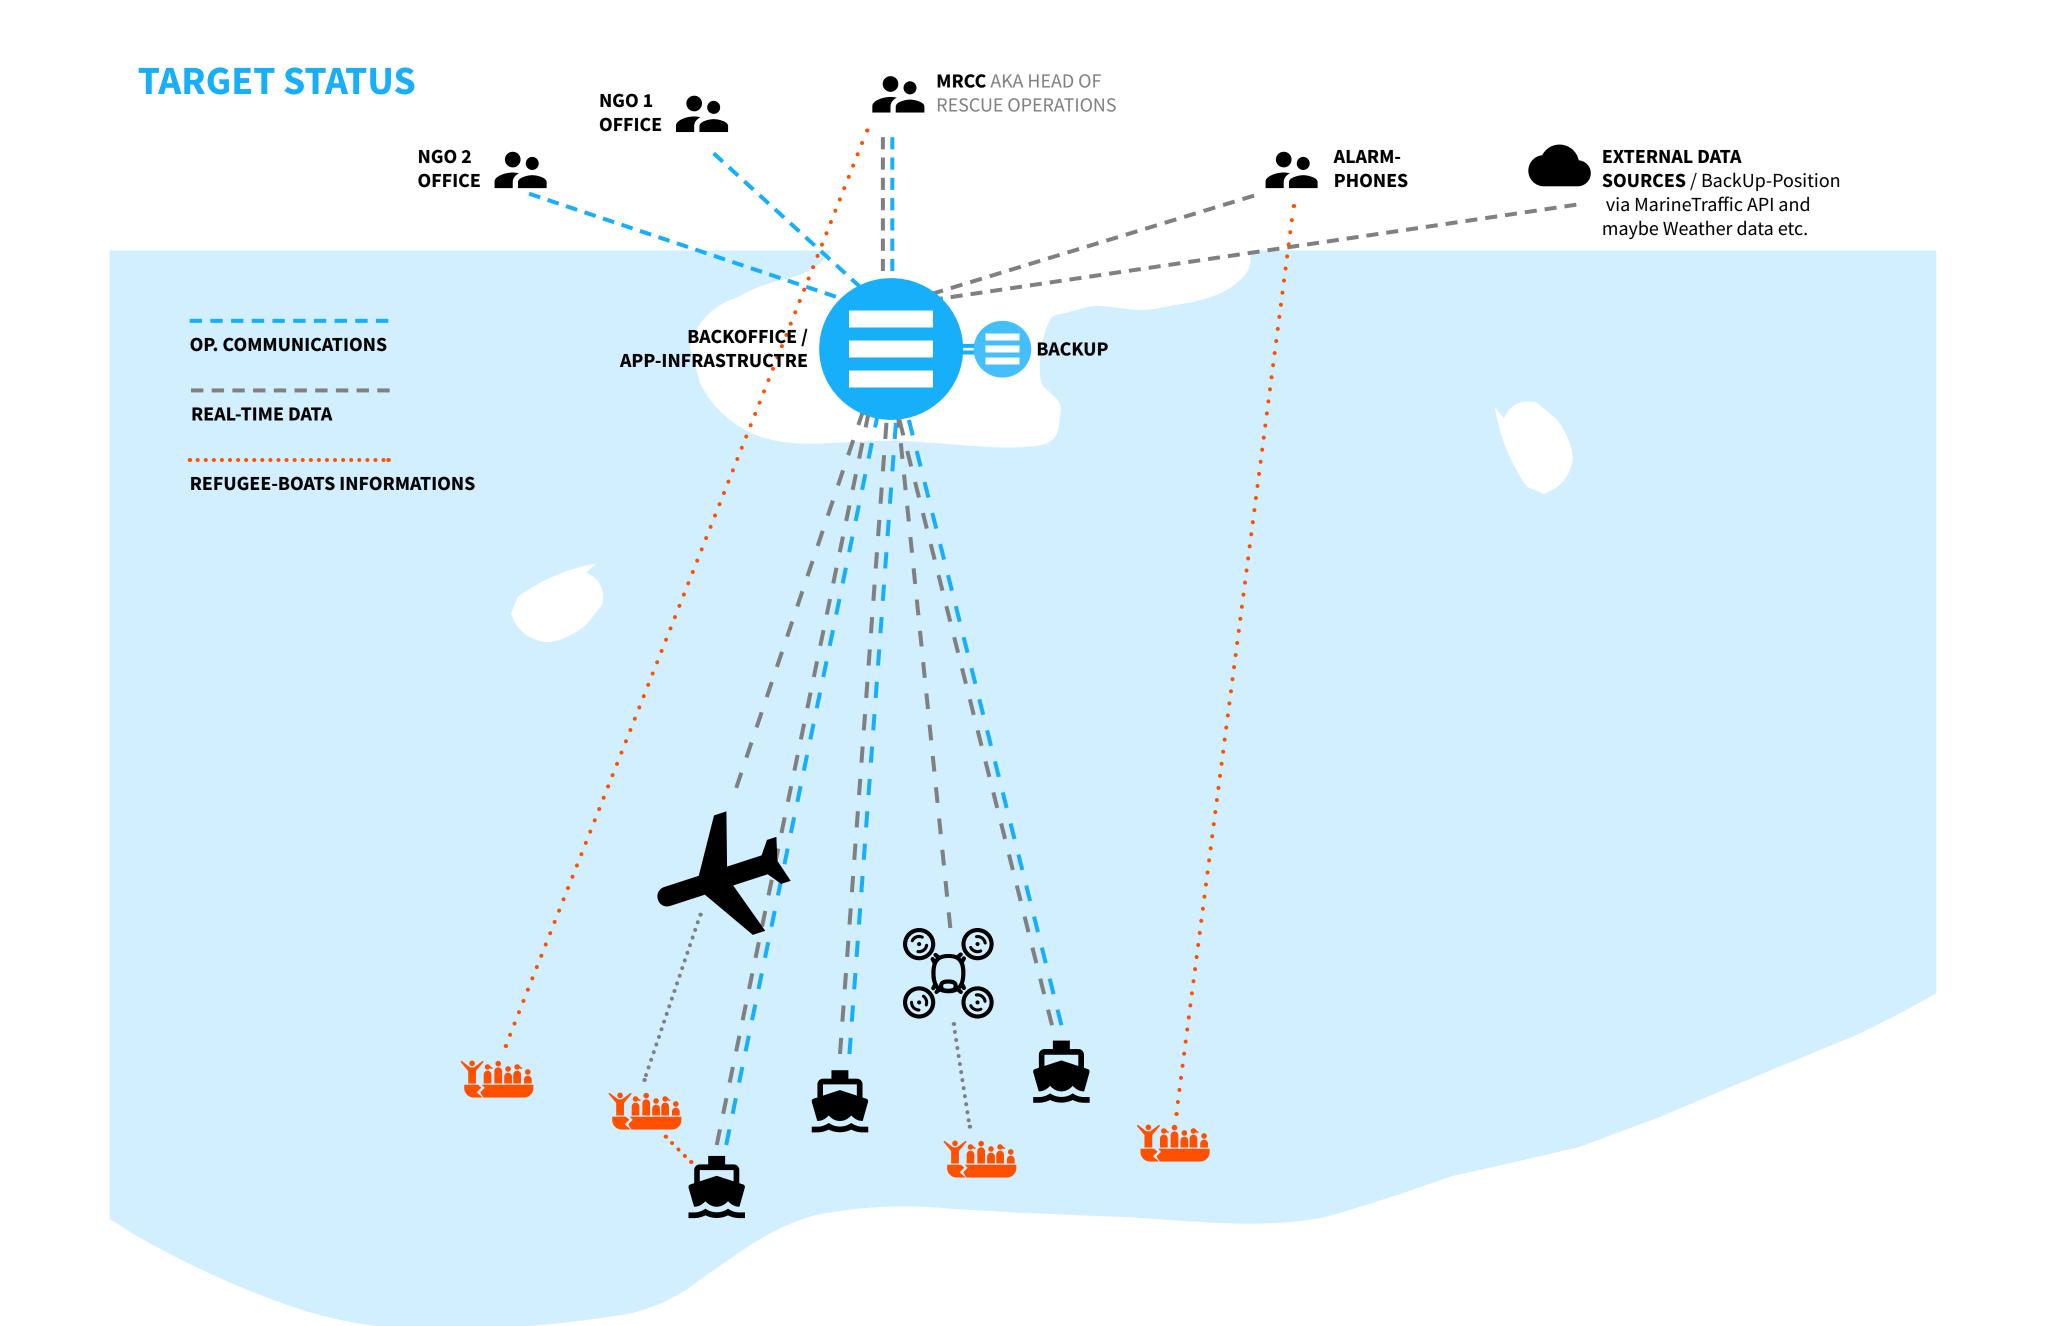

** deaths recorded worldwide

Published 11:00 CET 22 December 2016

## **Latest Downloads:**

Latest Mediterranean Update here Dangerous Journeys data brief here Missing Migrants Project's annual report here Back issues of Mediterranean Update here Full incident data-set with estimated coordinates here



## Mediterranean Update

Migration Flows Europe: Arrivals and Fatalities







# 







## A simple question: What is the difference?







































## 20,000



## Sea-Watch 2 Dispatch August 18th 2016



#BREAKING 12 hours #rescue operation of 3 wooden boats off #Libya - several hundred are save on board #Aquarius. Rescue started 2AM today

Original (Englisch) übersetzen



RETWEETS

12

**GEFÄLLT** 9













## 













# Sea-Watch.org

NERDS









### SARICT-App. Idea

#### **COORDINATE CASES & MISSIONS**

- It consists on a geographic information system linked to a database in which cases and rescue vessels can be located with all necessary informations like boat-type or how many people on board.
- It gives all participants an overview of what is happening now and what has happened in the past.
- Conservation of evidence position-data, timestamps, involved parties, etc.



### DISPLAY MODE MAP-VIEW



#### FUNCTION OVERVIEW



### We need your help!

- Security Concept
- Decentralization
- Geo-Hacker / Informatics
- Ideas? come to the searchwing assembly





### HOWIT BEGAN









CC BY-SA 3.0 · https://commons.wikimedia.org/wiki/File:Schiebel\_Camcopter\_S-100\_at\_ILA\_2010.jpg MatthiasKabe / Schiebel Camcopter S-100

### SC