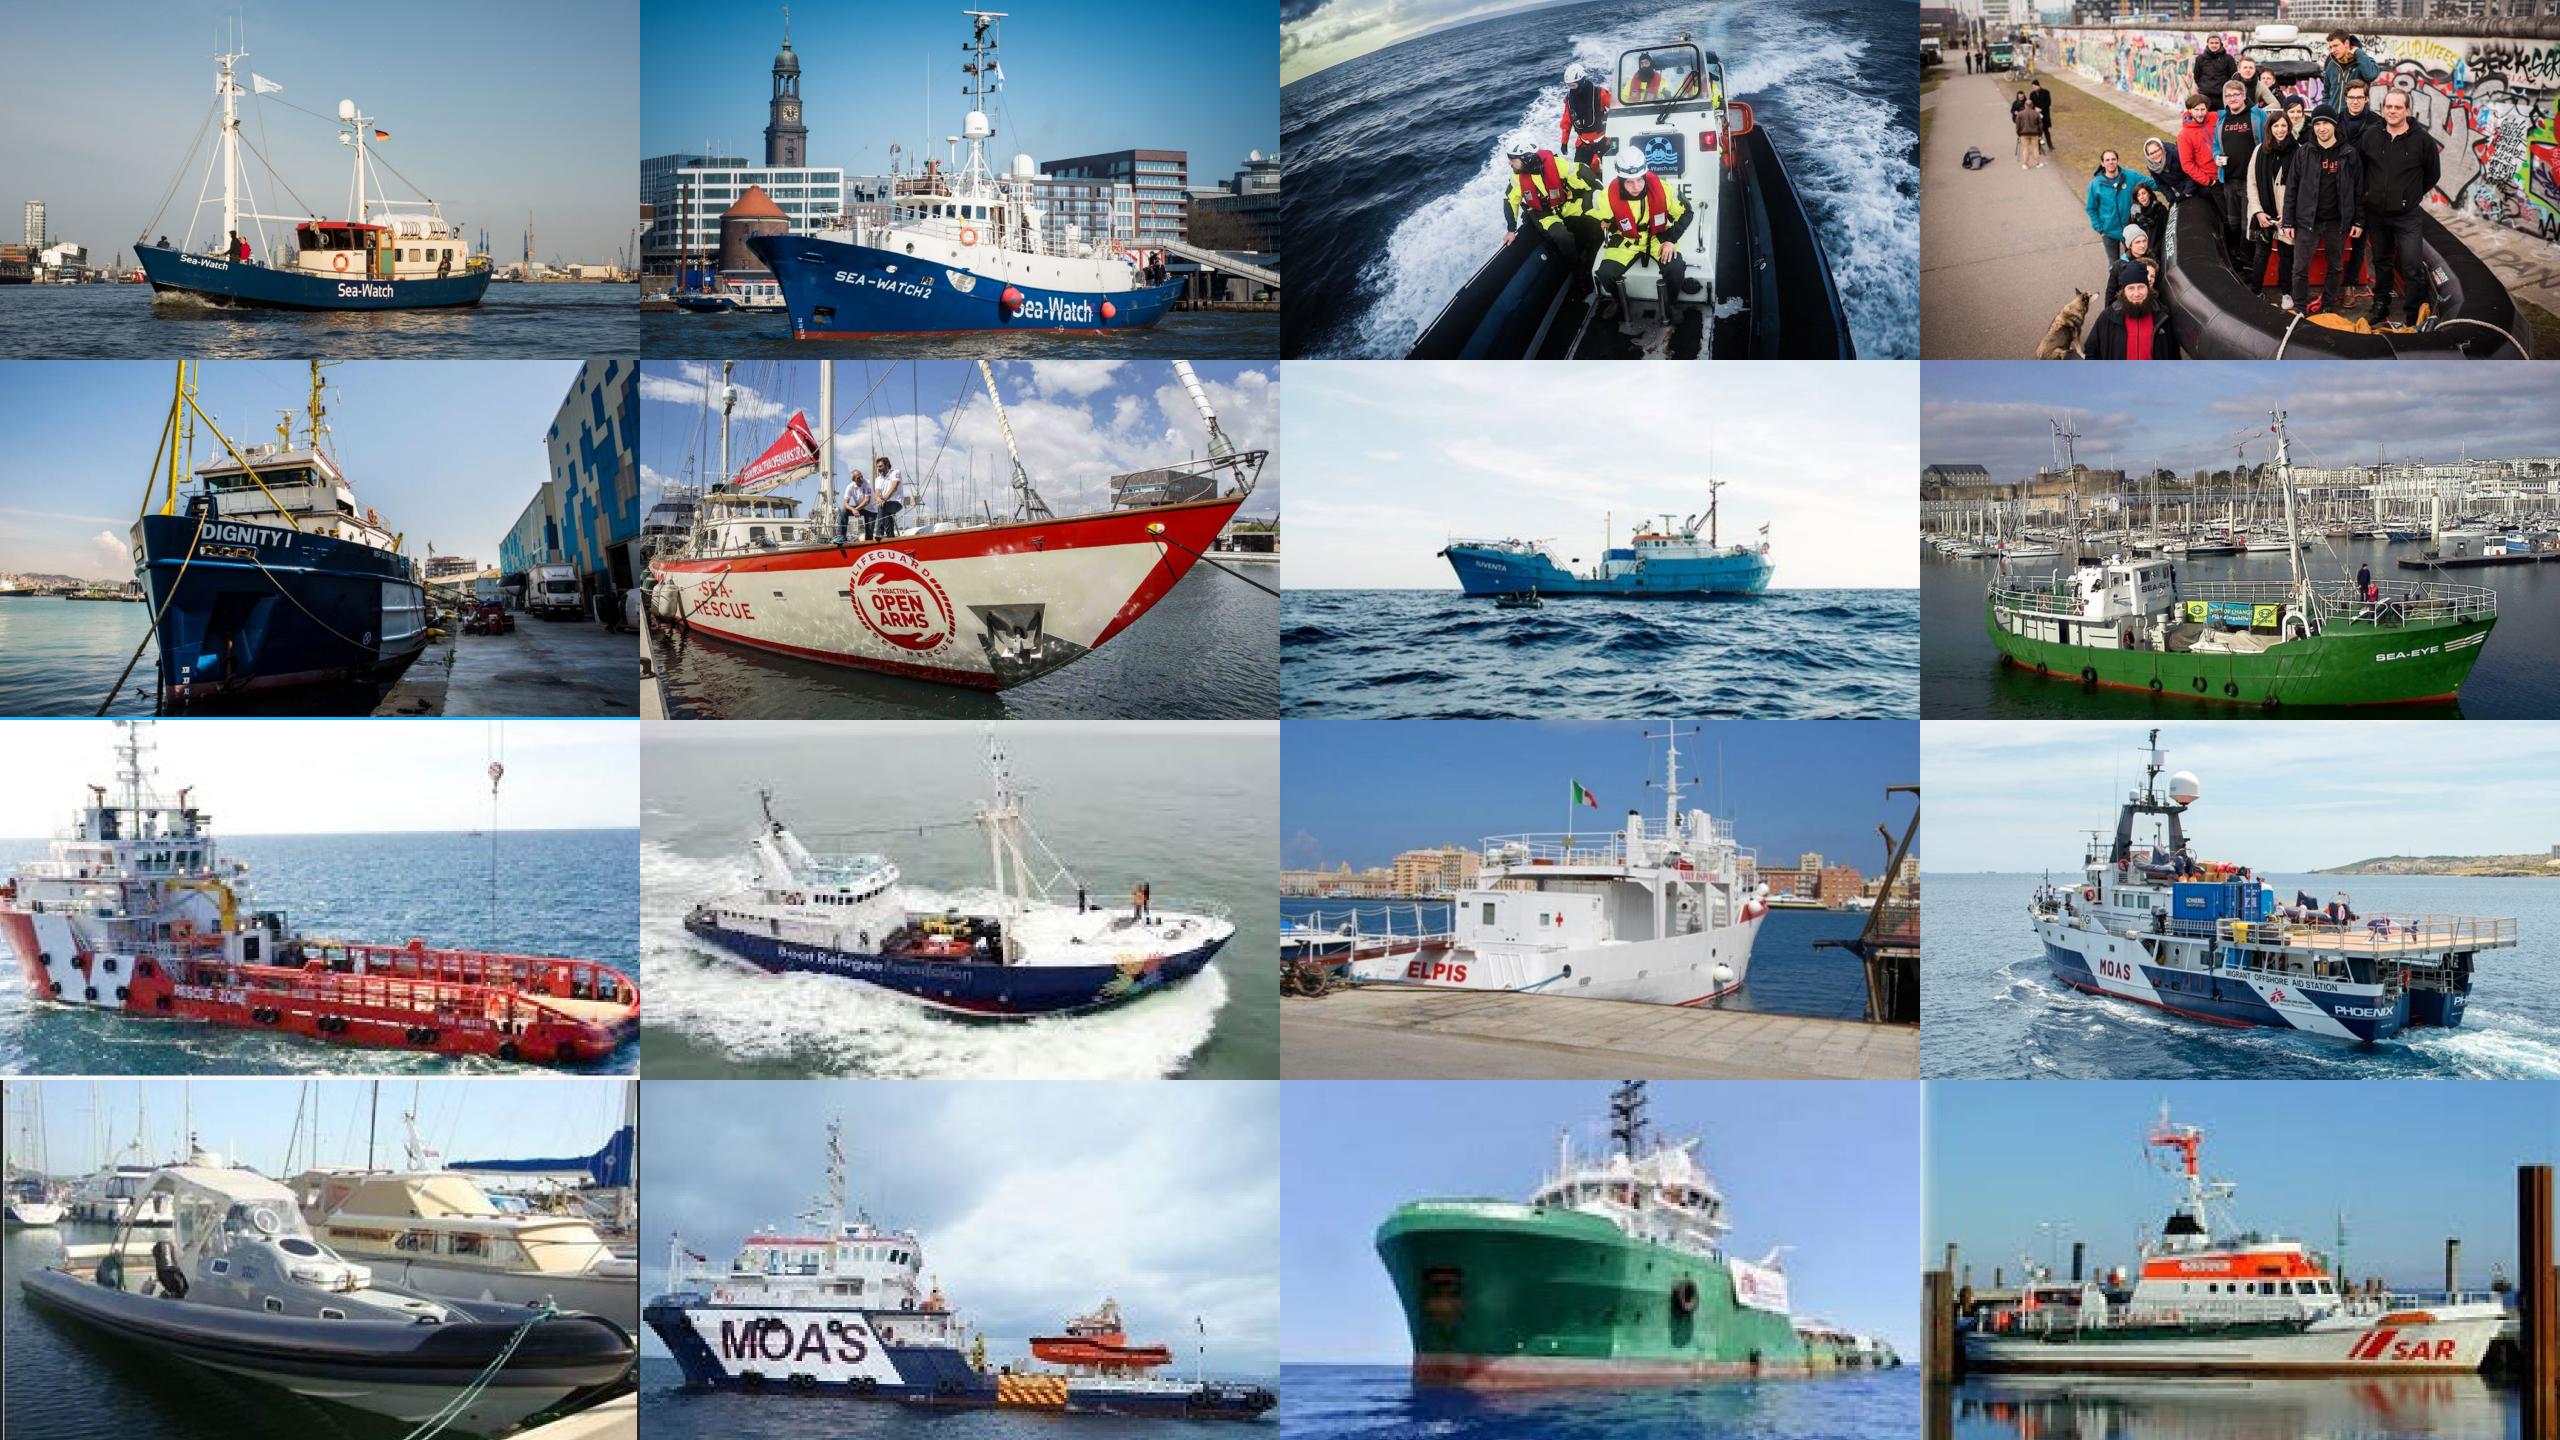

missingmigrants.iom.int

Latest data



4,913 migrant deaths

in the Mediterranean of **7,274** deaths recorded worldwide

Published 11:00 CET 22 December 2016

## **Latest Downloads:**

Latest Mediterranean Update here Dangerous Journeys data brief here Missing Migrants Project's annual report here Back issues of Mediterranean Update here Full incident data-set with estimated coordinates here



## Mediterranean Update

Migration Flows Europe: Arrivals and Fatalities







# 







## A simple question: What is the difference?







































## 20,000



## Sea-Watch 2 Dispatch August 18th 2016



#BREAKING 12 hours #rescue operation of 3 wooden boats off #Libya - several hundred are save on board #Aquarius. Rescue started 2AM today

Original (Englisch) übersetzen



RETWEETS

12

**GEFÄLLT** 9













## 













# Sea-Watch.org

NERDS









### SARICT-App. Idea

#### **COORDINATE CASES & MISSIONS**

- It consists on a geographic information system linked to a database in which cases and rescue vessels can be located with all necessary informations like boat-type or how many people on board.
- It gives all participants an overview of what is happening now and what has happened in the past.
- Conservation of evidence position-data, timestamps, involved parties, etc.



### DISPLAY MODE MAP-VIEW



#### FUNCTIO