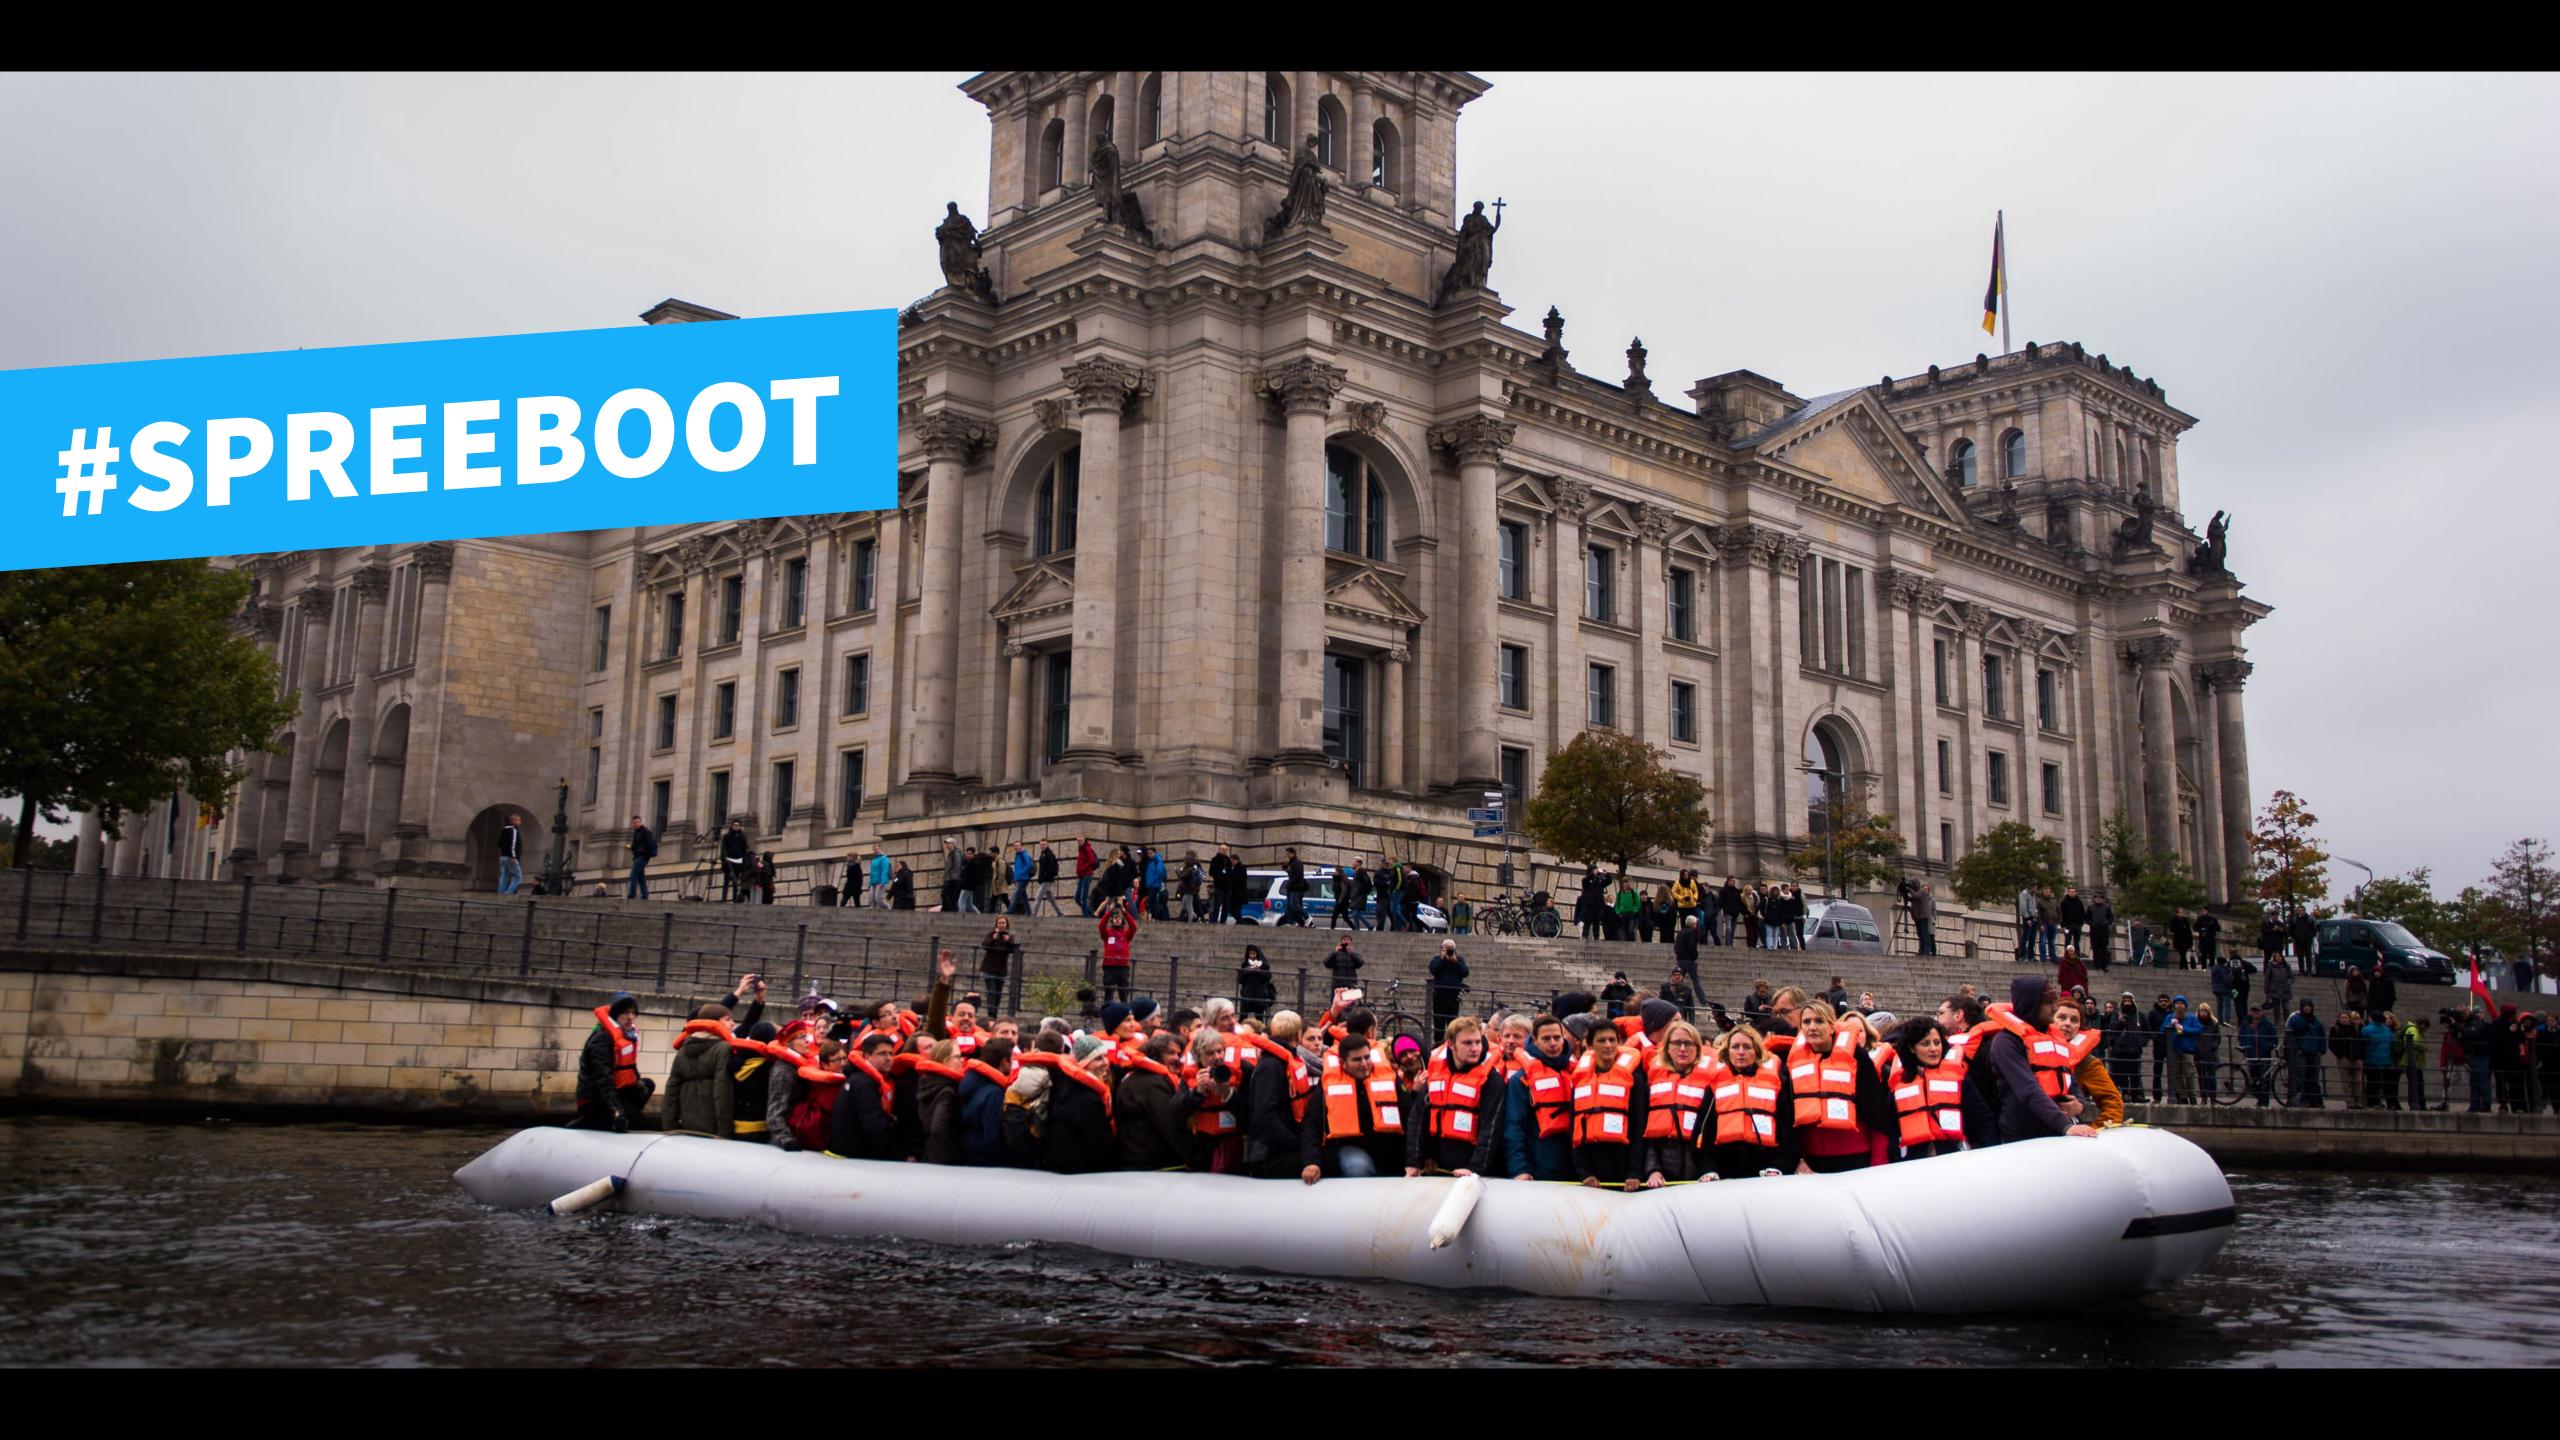

missingmigrants.iom.int

Latest data



4,913 migrant deaths

in the Mediterranean of **7,274** deaths recorded worldwide

Published 11:00 CET 22 December 2016

## **Latest Downloads:**

Latest Mediterranean Update here Dangerous Journeys data brief here Missing Migrants Project's annual report here Back issues of Mediterranean Update here Full incident data-set with estimated coordinates here



## Mediterranean Update

Migration Flows Europe: Arrivals and Fatalities







# 







## A simple question: What is the difference?







































## 20,000



## Sea-Watch 2 Dispatch August 18th 2016



#BREAKING 12 hours #rescue operation of 3 wooden boats off #Libya - several hundred are save on board #Aquarius. Rescue started 2AM today

Original (Englisch) übersetzen



RETWEETS

12

**GEFÄLLT** 9













## 













# Sea-Watch.org

NERDS









### SARICT-App. Idea

#### **COORDINATE CASES & MISSIONS**

- It consists on a geographic information system linked to a database in which cases and rescue vessels can be located with all necessary informations like boat-type or how many people on board.
- It gives all participants an overview of what is happening now and what has happened in the past.
- Conservation of evidence position-data, timestamps, involved parties, etc.



### DISPLAY MODE MAP-VIEW



####