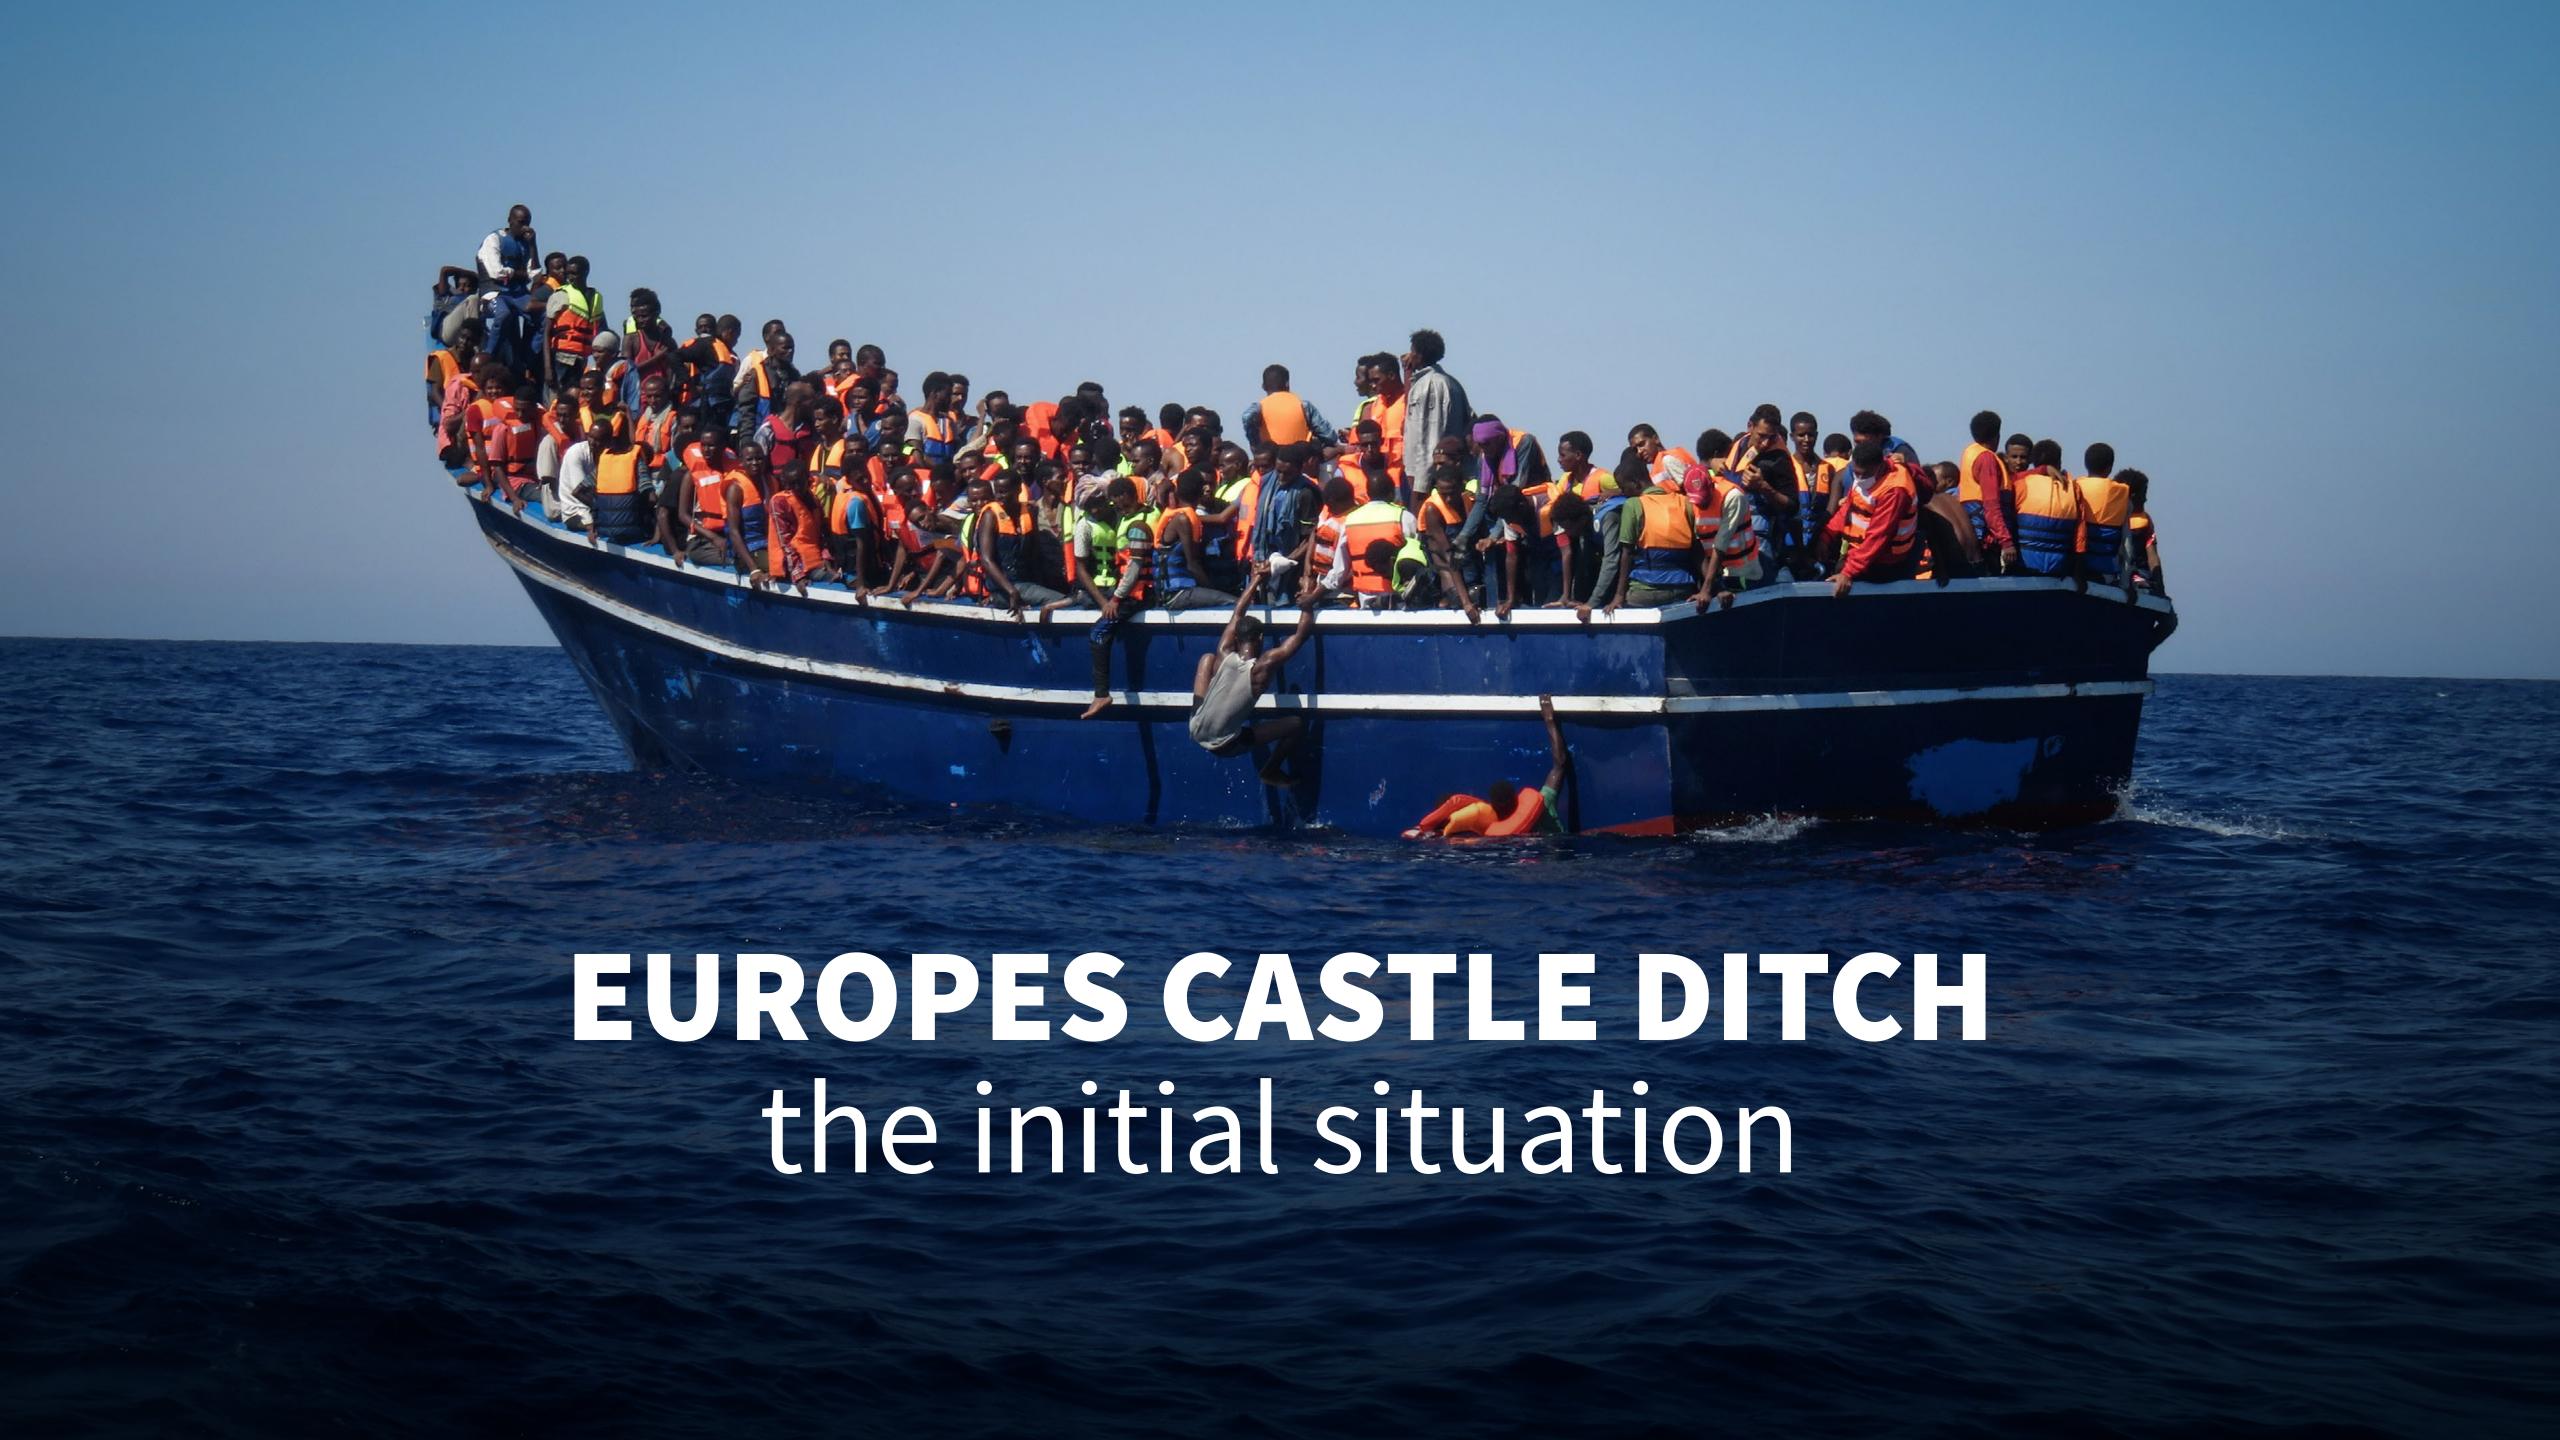

missingmigrants.iom.int

Latest data



4,913 migrant deaths

in the Mediterranean of **7,274** deaths recorded worldwide

Published 11:00 CET 22 December 2016

## **Latest Downloads:**

Latest Mediterranean Update here Dangerous Journeys data brief here Missing Migrants Project's annual report here Back issues of Mediterranean Update here Full incident data-set with estimated coordinates here



## Mediterranean Update

Migration Flows Europe: Arrivals and Fatalities







# 







## A simple question: What is the difference?







































## 20,000



## Sea-Watch 2 Dispatch August 18th 2016



#BREAKING 12 hours #rescue operation of 3 wooden boats off #Libya - several hundred are save on board #Aquarius. Rescue started 2AM today

O