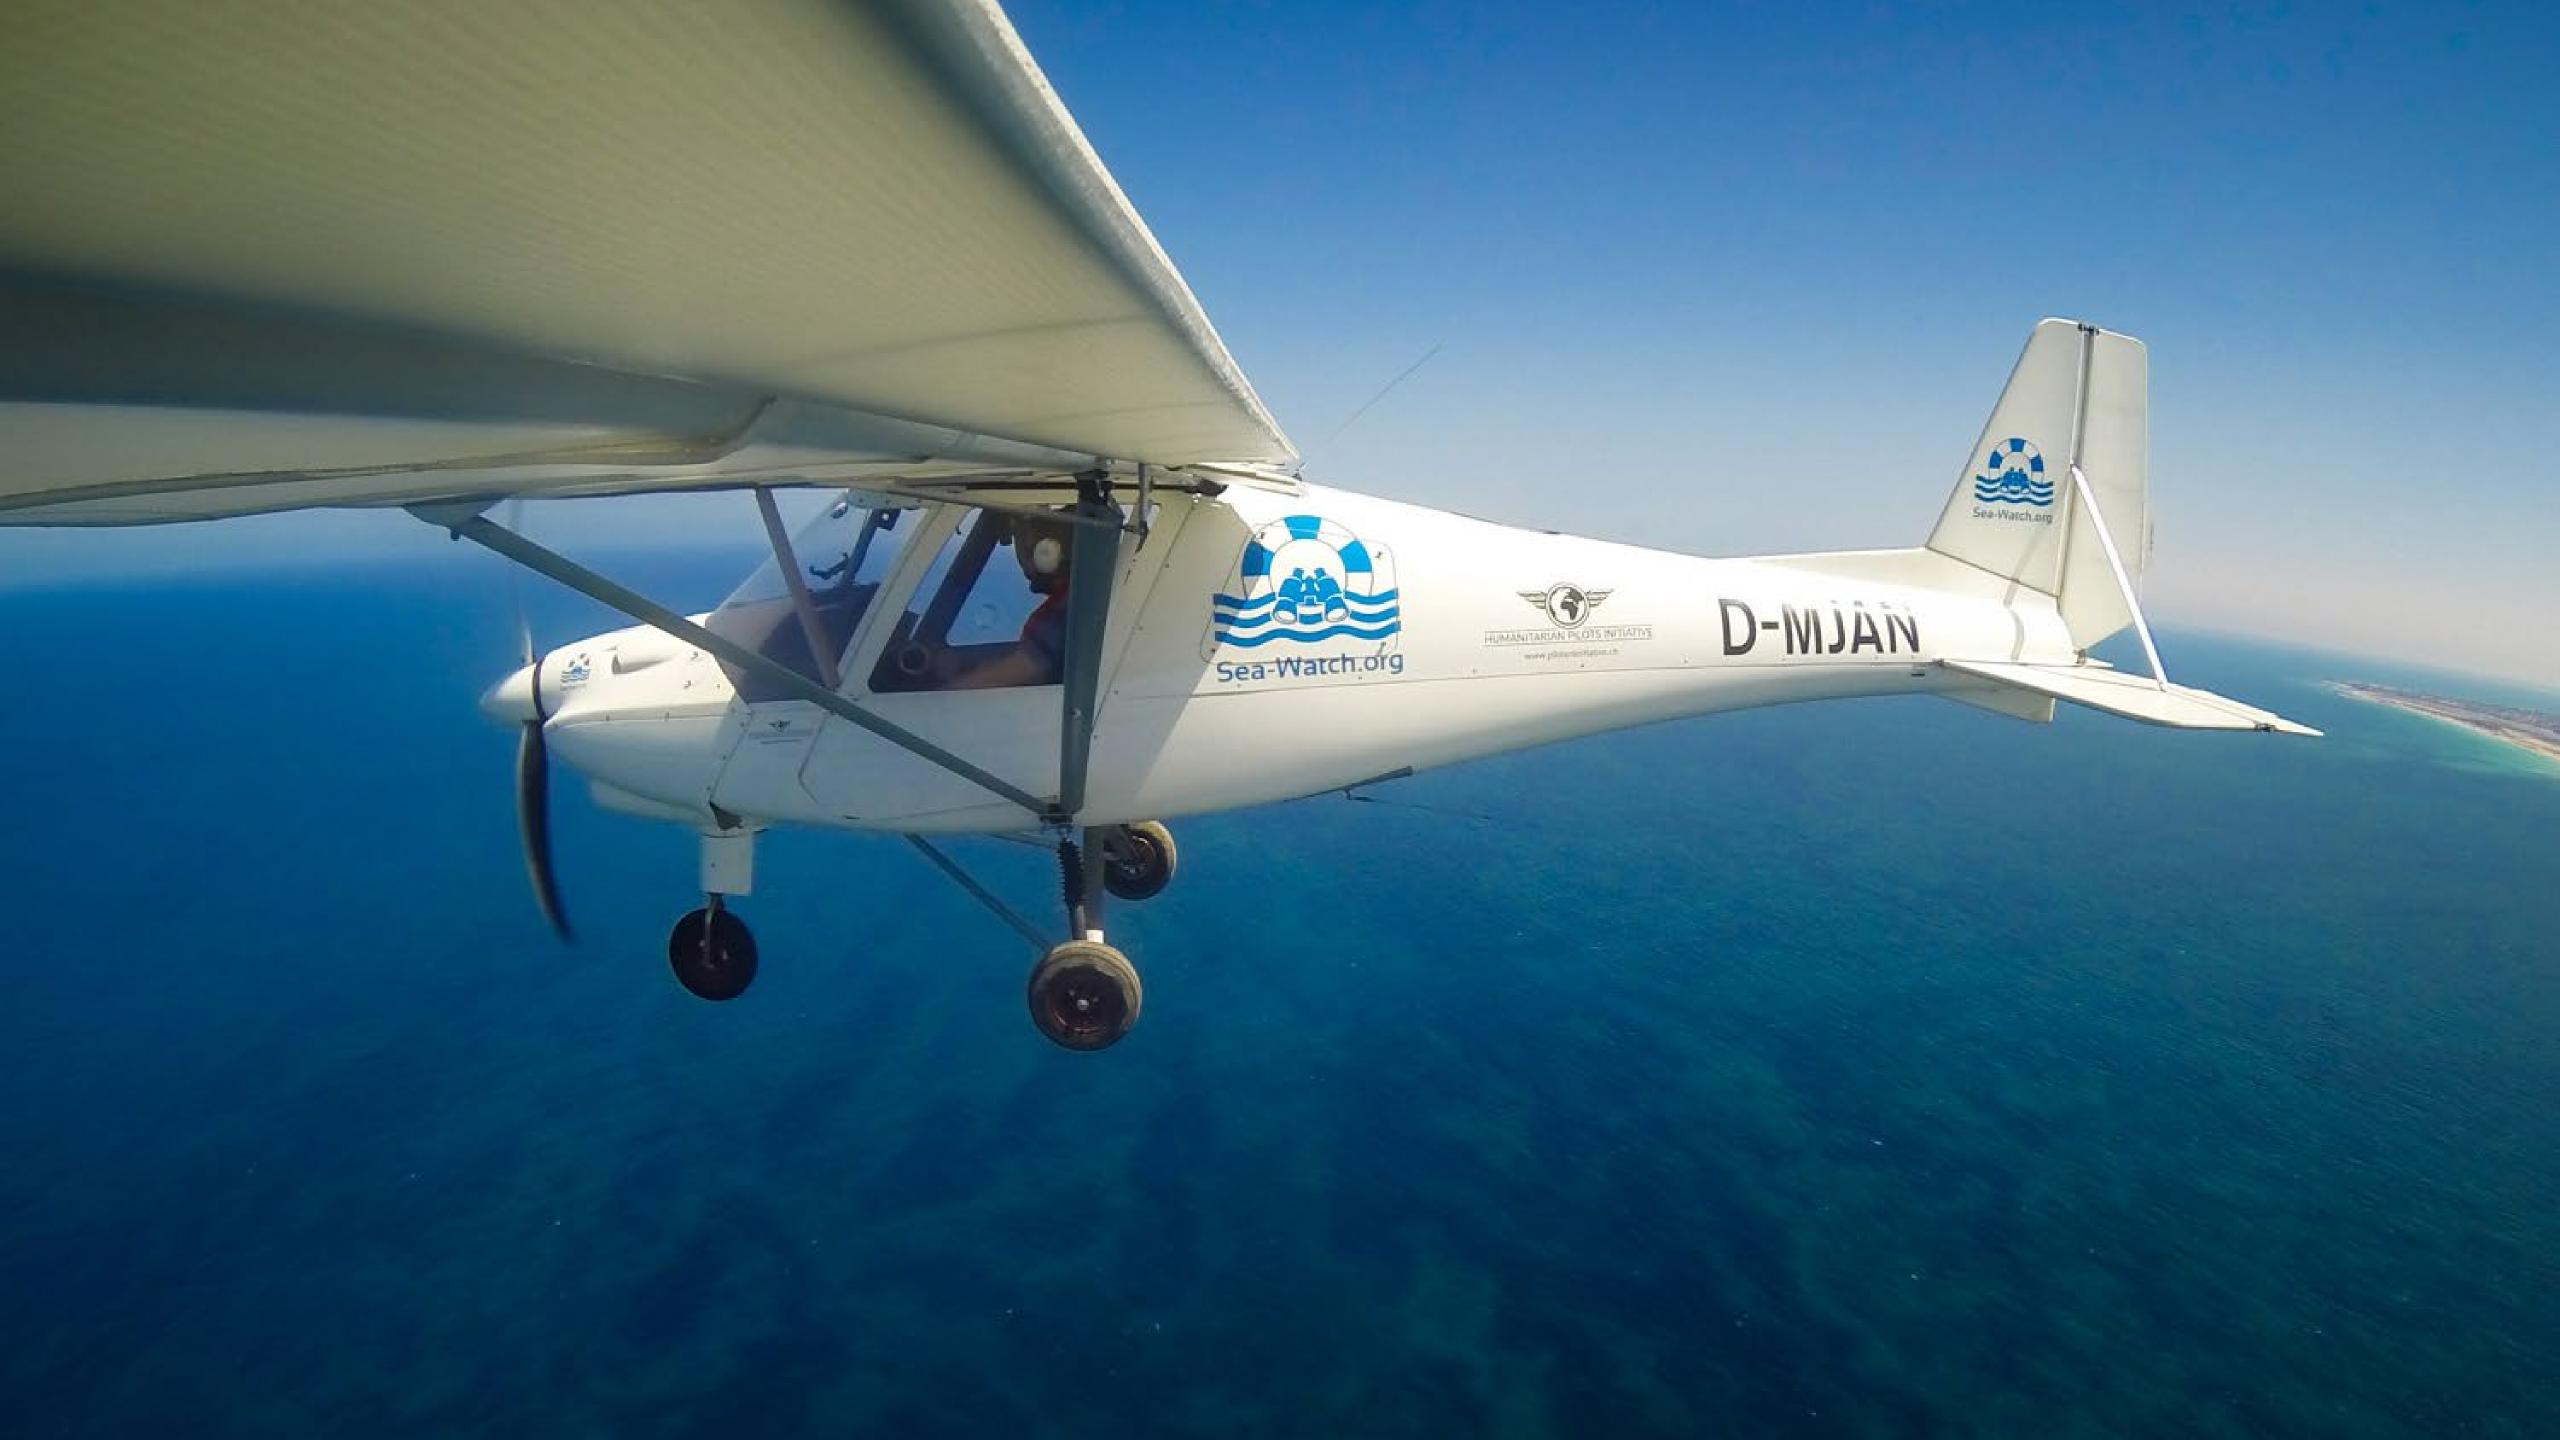

missingmigrants.iom.int

Latest data



4,913 migrant deaths

in the Mediterranean of **7,274** deaths recorded worldwide

Published 11:00 CET 22 December 2016

## **Latest Downloads:**

Latest Mediterranean Update here Dangerous Journeys data brief here Missing Migrants Project's annual report here Back issues of Mediterranean Update here Full incident data-set with estimated coordinates here



## Mediterranean Update

Migration Flows Europe: Arrivals and Fatalities







# 







## A simple question: What is the difference?







































## 20,000



## Sea-Watch 2 Dispatch August 18th 2016



#BREAKING 12 hours #rescue operation of 3 wooden boats off #Libya - several hundred are save on board #Aquarius. Rescue started 2AM today

Original (Englisch) übersetzen



RETWEETS

12

**GEFÄLLT** 9













## 













# Sea-Watch.org

NERDS









### SARICT-App. Idea

#### **COORDINATE CASES & MISSIONS**

- It consists on a geographic information system linked to a database in which cases and rescue vessels can be located with all necessary informations like boat-type or how many people on board.
- It gives all participants an overview of what is happening now and what has happened in the past.
- Conservation of evidence position-data, timestamps, involved parties, etc.



### DISPLAY MODE MAP-VIEW



#### FUN