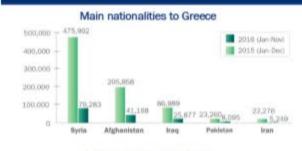

missingmigrants.iom.int

Latest data



4,913 migrant deaths

in the Mediterranean of **7,274** deaths recorded worldwide

Published 11:00 CET 22 December 2016

## **Latest Downloads:**

Latest Mediterranean Update here Dangerous Journeys data brief here Missing Migrants Project's annual report here Back issues of Mediterranean Update here Full incident data-set with estimated coordinates here



## Mediterranean Update

Migration Flows Europe: Arrivals and Fatalities







# 







## A simple question: What is the difference?







































## 20,000



## Sea-Watch 2 Dispatch August 18th 2016



#BREAKING 12 hours #rescue operation of 3 wooden boats off #Libya - several hundred are save on board #Aquarius. Rescue started 2AM today

Original (Englisch) übersetzen



RETWEETS

12

**GEFÄLLT** 9













## 













# Sea-Watch.org

NERDS









### SARICT-App. Idea

#### **COORDINATE CASES & MISSIONS**

- It consists on a geographic information system linked to a database in which cases and rescue vessels can be located with all necessary informations like boat-type or how many people on board.
- It gives all participants an overview of what is happening now and what has happened in the past.
- Conservation of evidence