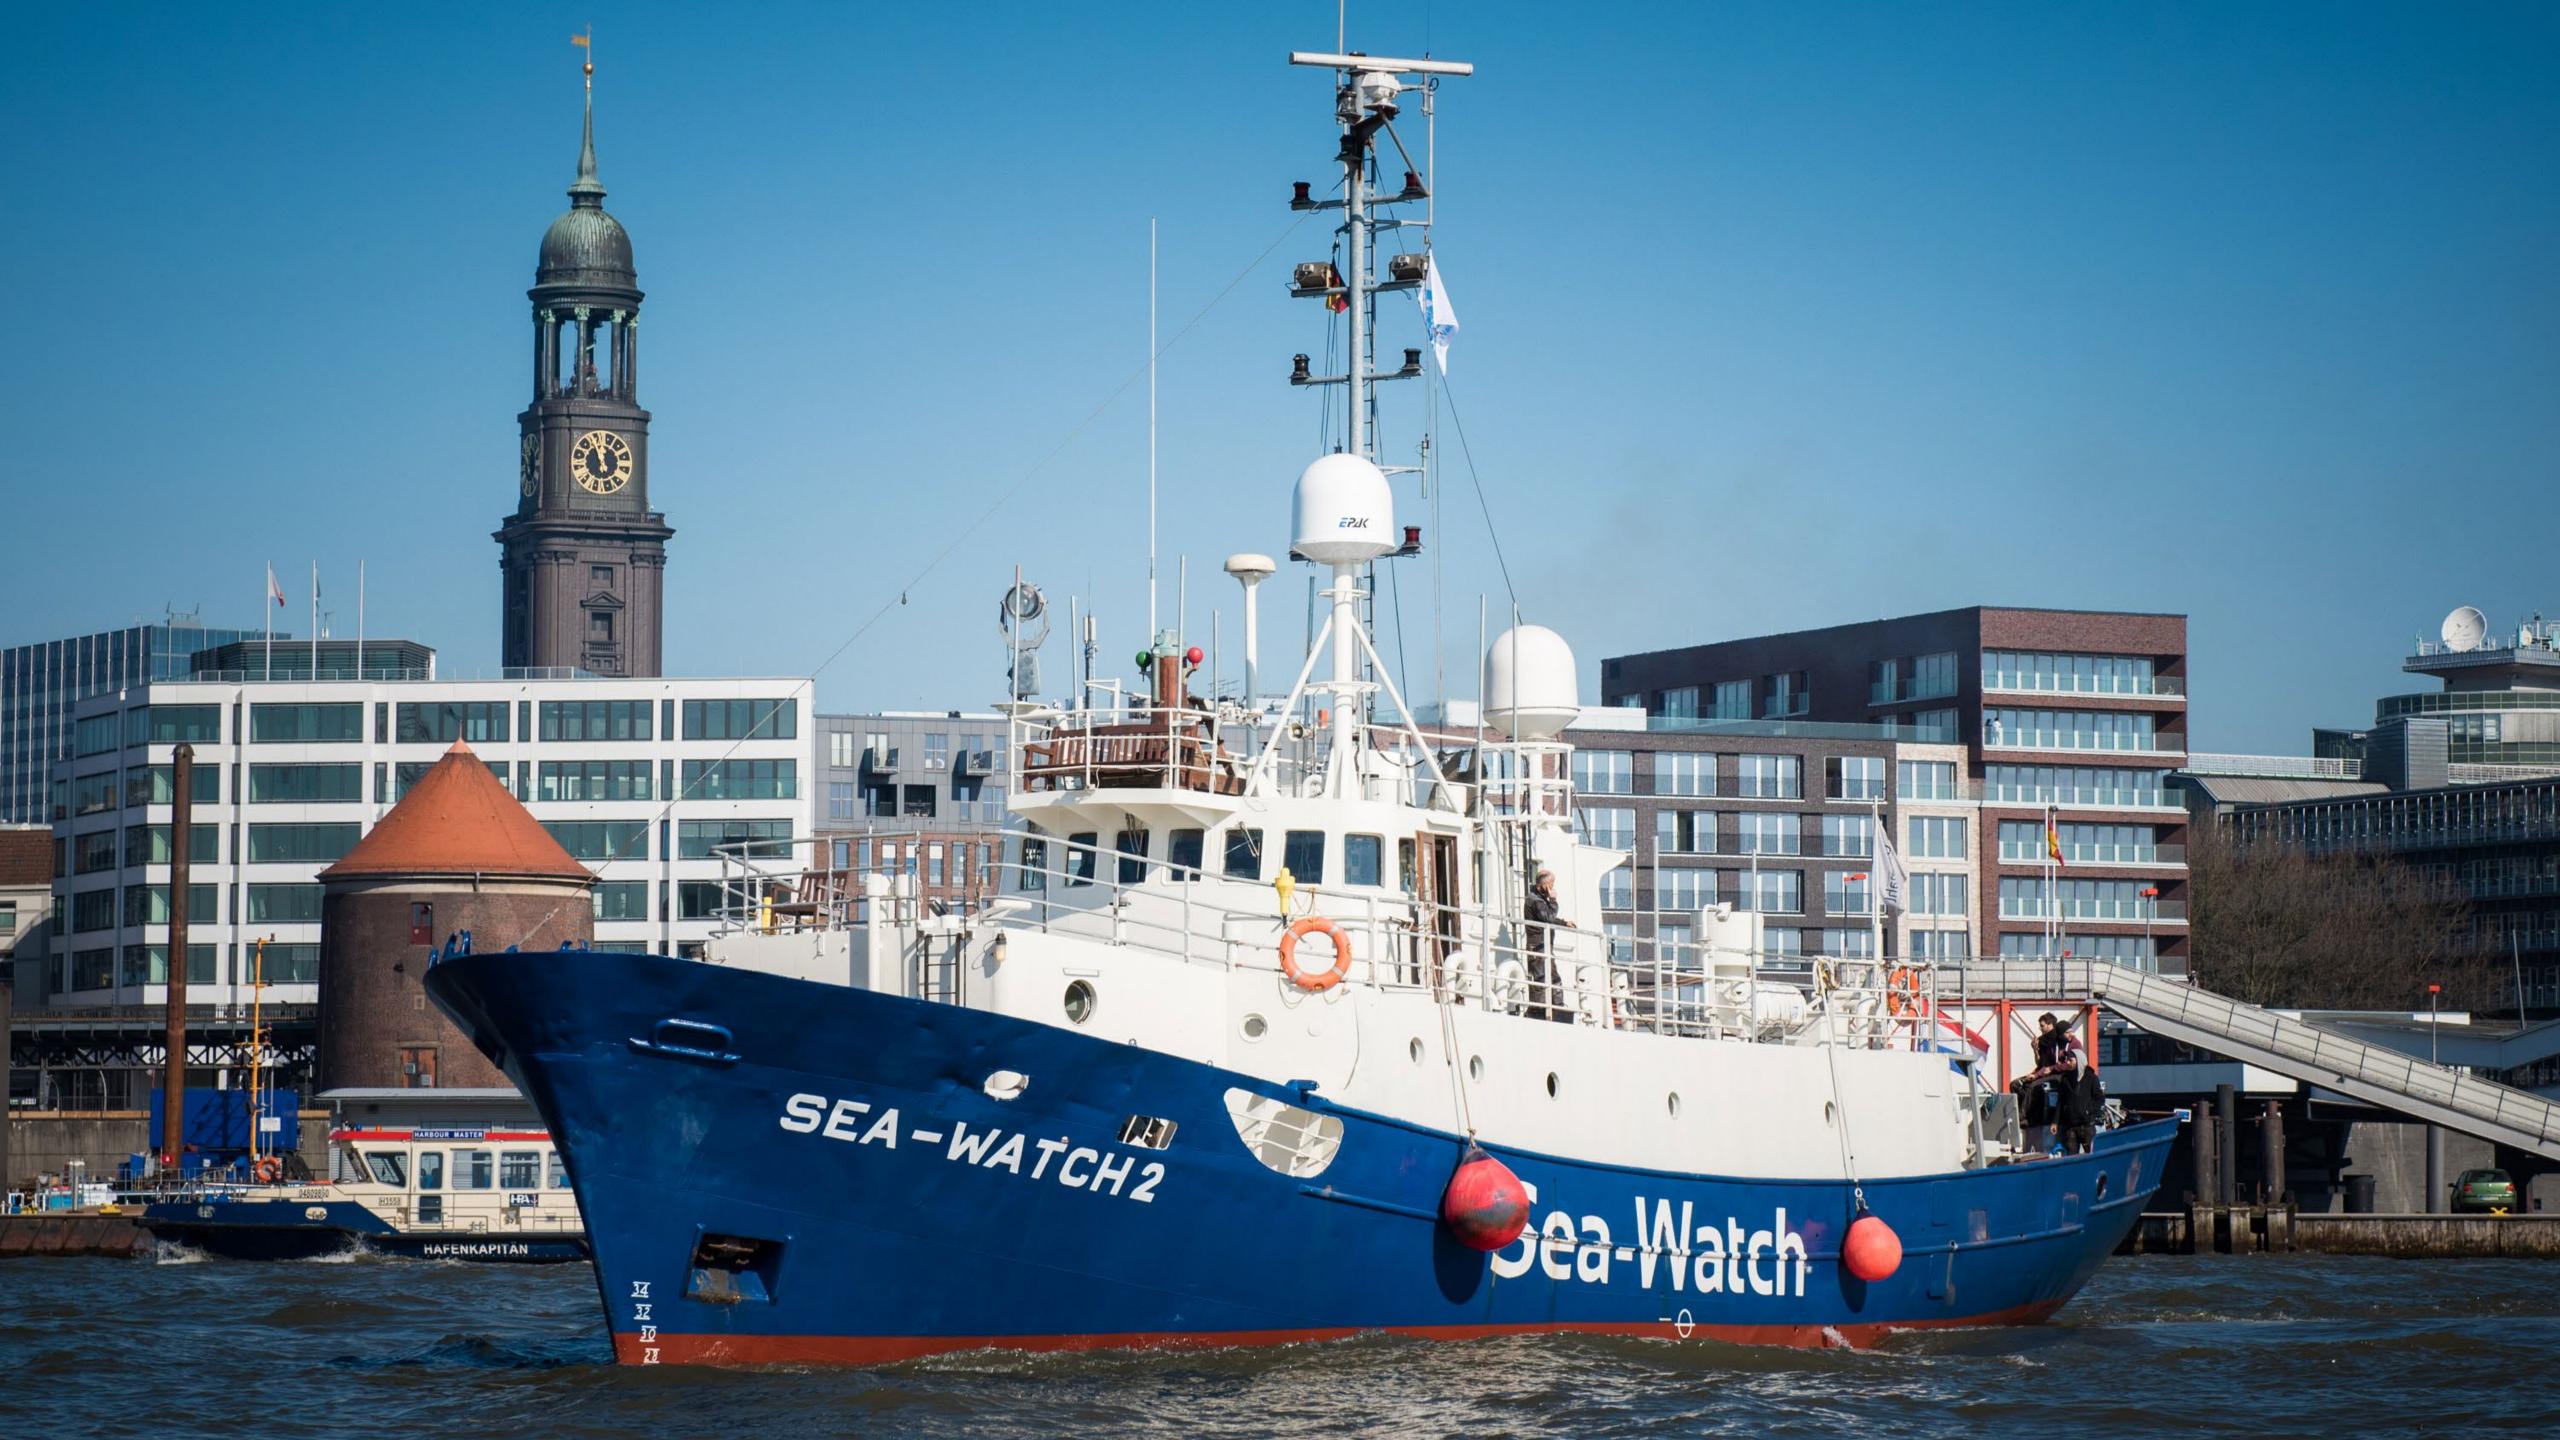

## Sea-Watch 2 Dispatch August 18th 2016

#BREAKING 12 hours #rescue operation of 3 wooden boats off #Libya - several hundred are save on board #Aquarius. Rescue started 2AM today

Original (Englisch) übersetzen

RETWEETS

12

**GEFÄLLT** 9