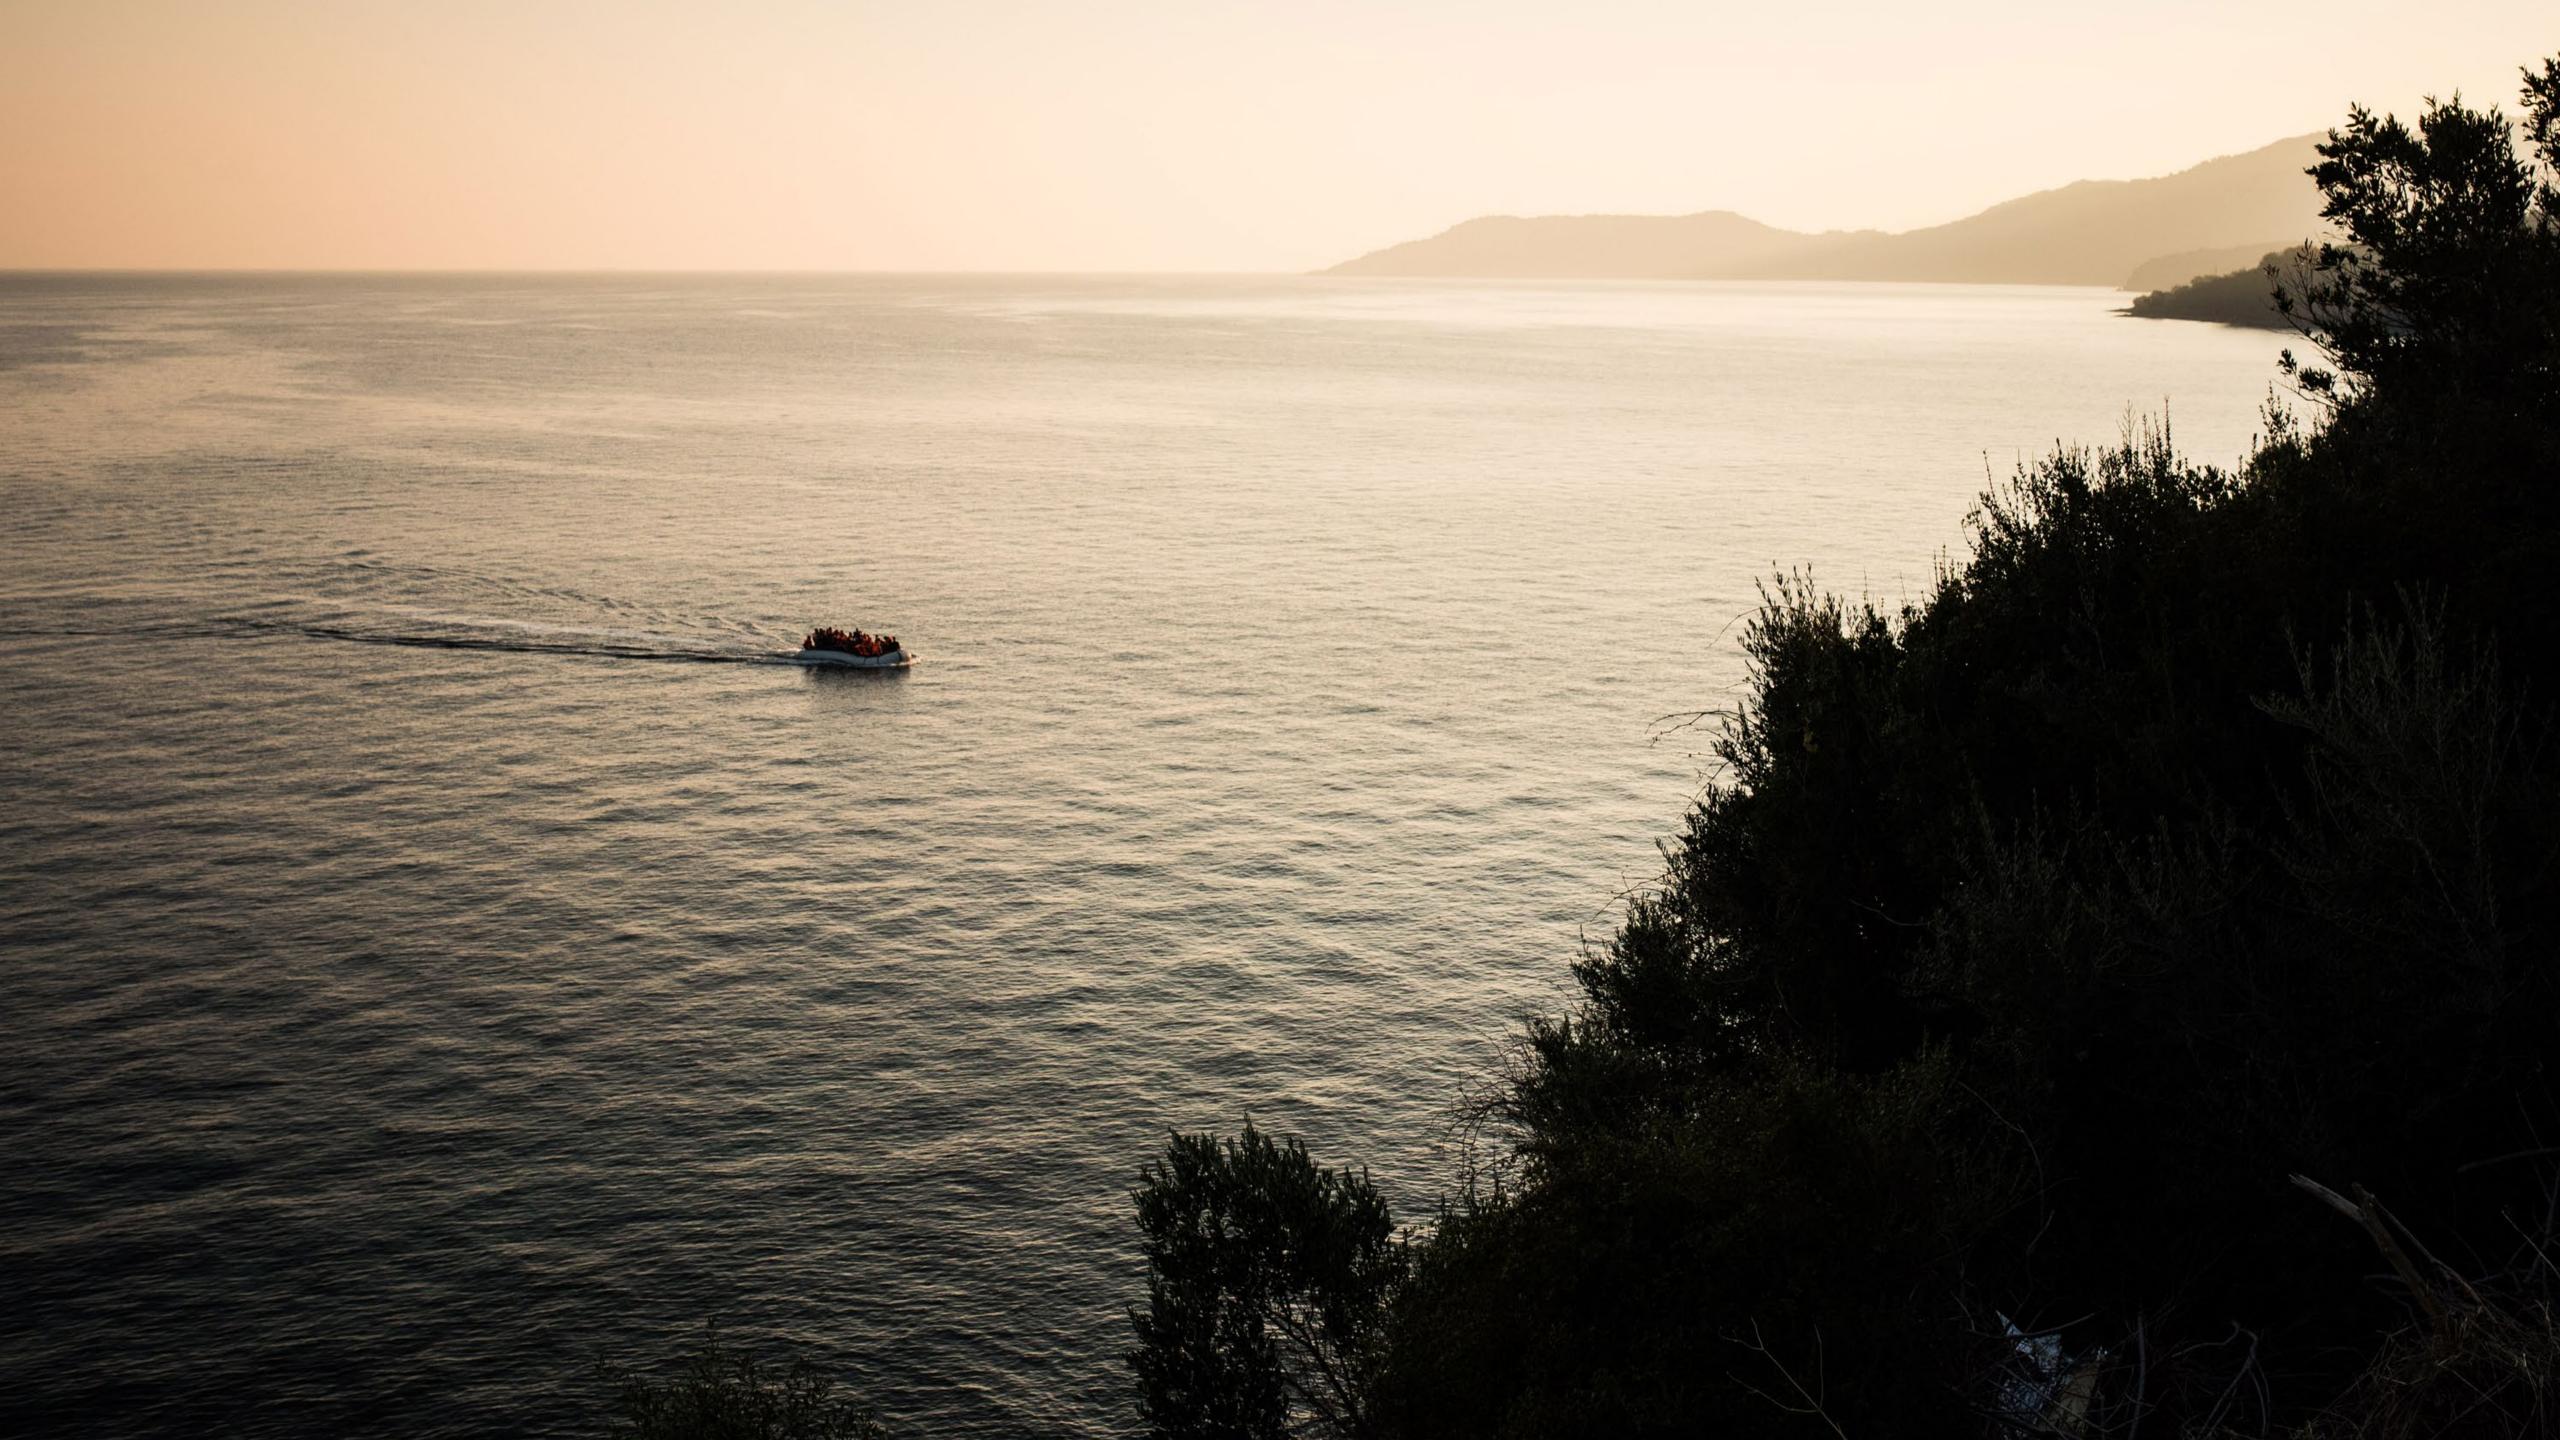

missingmigrants.iom.int

Latest data



4,913 migrant deaths

in the Mediterranean of **7,274** deaths recorded worldwide

Published 11:00 CET 22 December 2016

## **Latest Downloads:**

Latest Mediterranean Update here Dangerous Journeys data brief here Missing Migrants Project's annual report here Back issues of Mediterranean Update here Full incident data-set with estimated coordinates here



## Mediterranean Update

Migration Flows Europe: Arrivals and Fatalities







# 







## A simple question: What is the difference?







































## 20,000



## Sea-Watch 2 Dispatch August 18th 2016



#BREAKING 12 hours #rescue operation of 3 wooden boats off #Libya - several hundred are save on board #Aquarius. Rescue started 2AM today

Original (Englisch) übersetzen



RETWEETS

12

**GEFÄLLT** 9













## 













# Sea-Watch.org

NERDS









### SARICT-App. Idea

#### **COORDINATE CASES & MISSIONS**

- It consists on a geographic information system linked to a database in which cases and rescue vessels can be located with all necessary informations like boat-type or how many people on board.
- It gives all participants an overview of what is happening now and what has happened in the past.
- Conservation of evidence position-data, timestamps, involved parties, etc.



### DISPLAY MODE MAP-VIEW



#### FUNCT