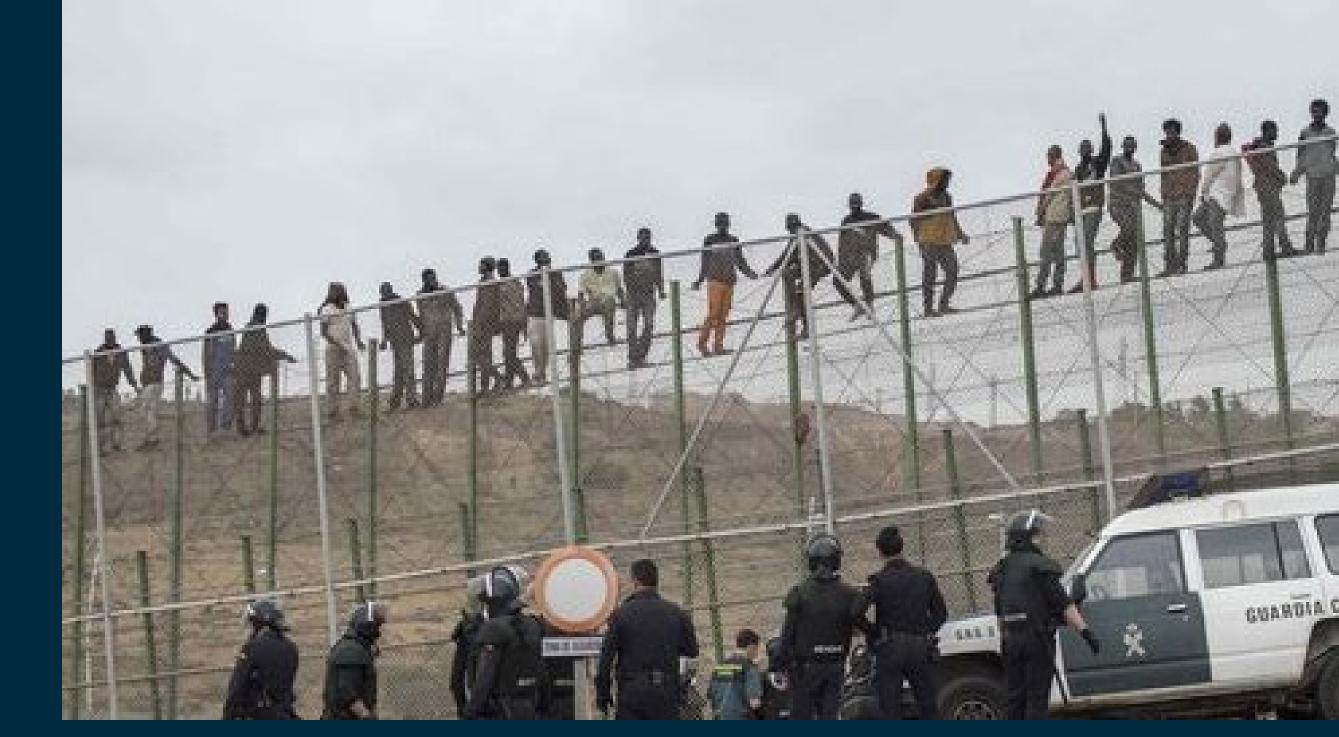

missingmigrants.iom.int

Latest data



4,913 migrant deaths

in the Mediterranean of **7,274** deaths recorded worldwide

Published 11:00 CET 22 December 2016

## **Latest Downloads:**

Latest Mediterranean Update here Dangerous Journeys data brief here Missing Migrants Project's annual report here Back issues of Mediterranean Update here Full incident data-set with estimated coordinates here



## Mediterranean Update

Migration Flows Europe: Arrivals and Fatalities







# 







## A simple question: What is the difference?







































## 20,000



## Sea-Watch 2 Dispatch August 18th 2016



#BREAKING 12 hours #rescue operation of 3 wooden boats off #Libya - several hundred are save on board #Aquarius. Rescue started 2AM today

Original (Englisch) übersetzen



RETWEETS

12

**GEFÄLLT** 9













## 













# Sea-Watch.org

NERDS









### SARICT-App. Idea

#### **COORDINATE CASES & MISSIONS**

- It consists on a geographic information system linked to a database in which cases and rescue vessels can be located with all necessary informations like boat-type or how many people on board.
- It gives all participants an overview of what is happening now and what has happened in the past.
- Conservation of evidence position-data, timestamps, involved parties, etc.



### DISPL