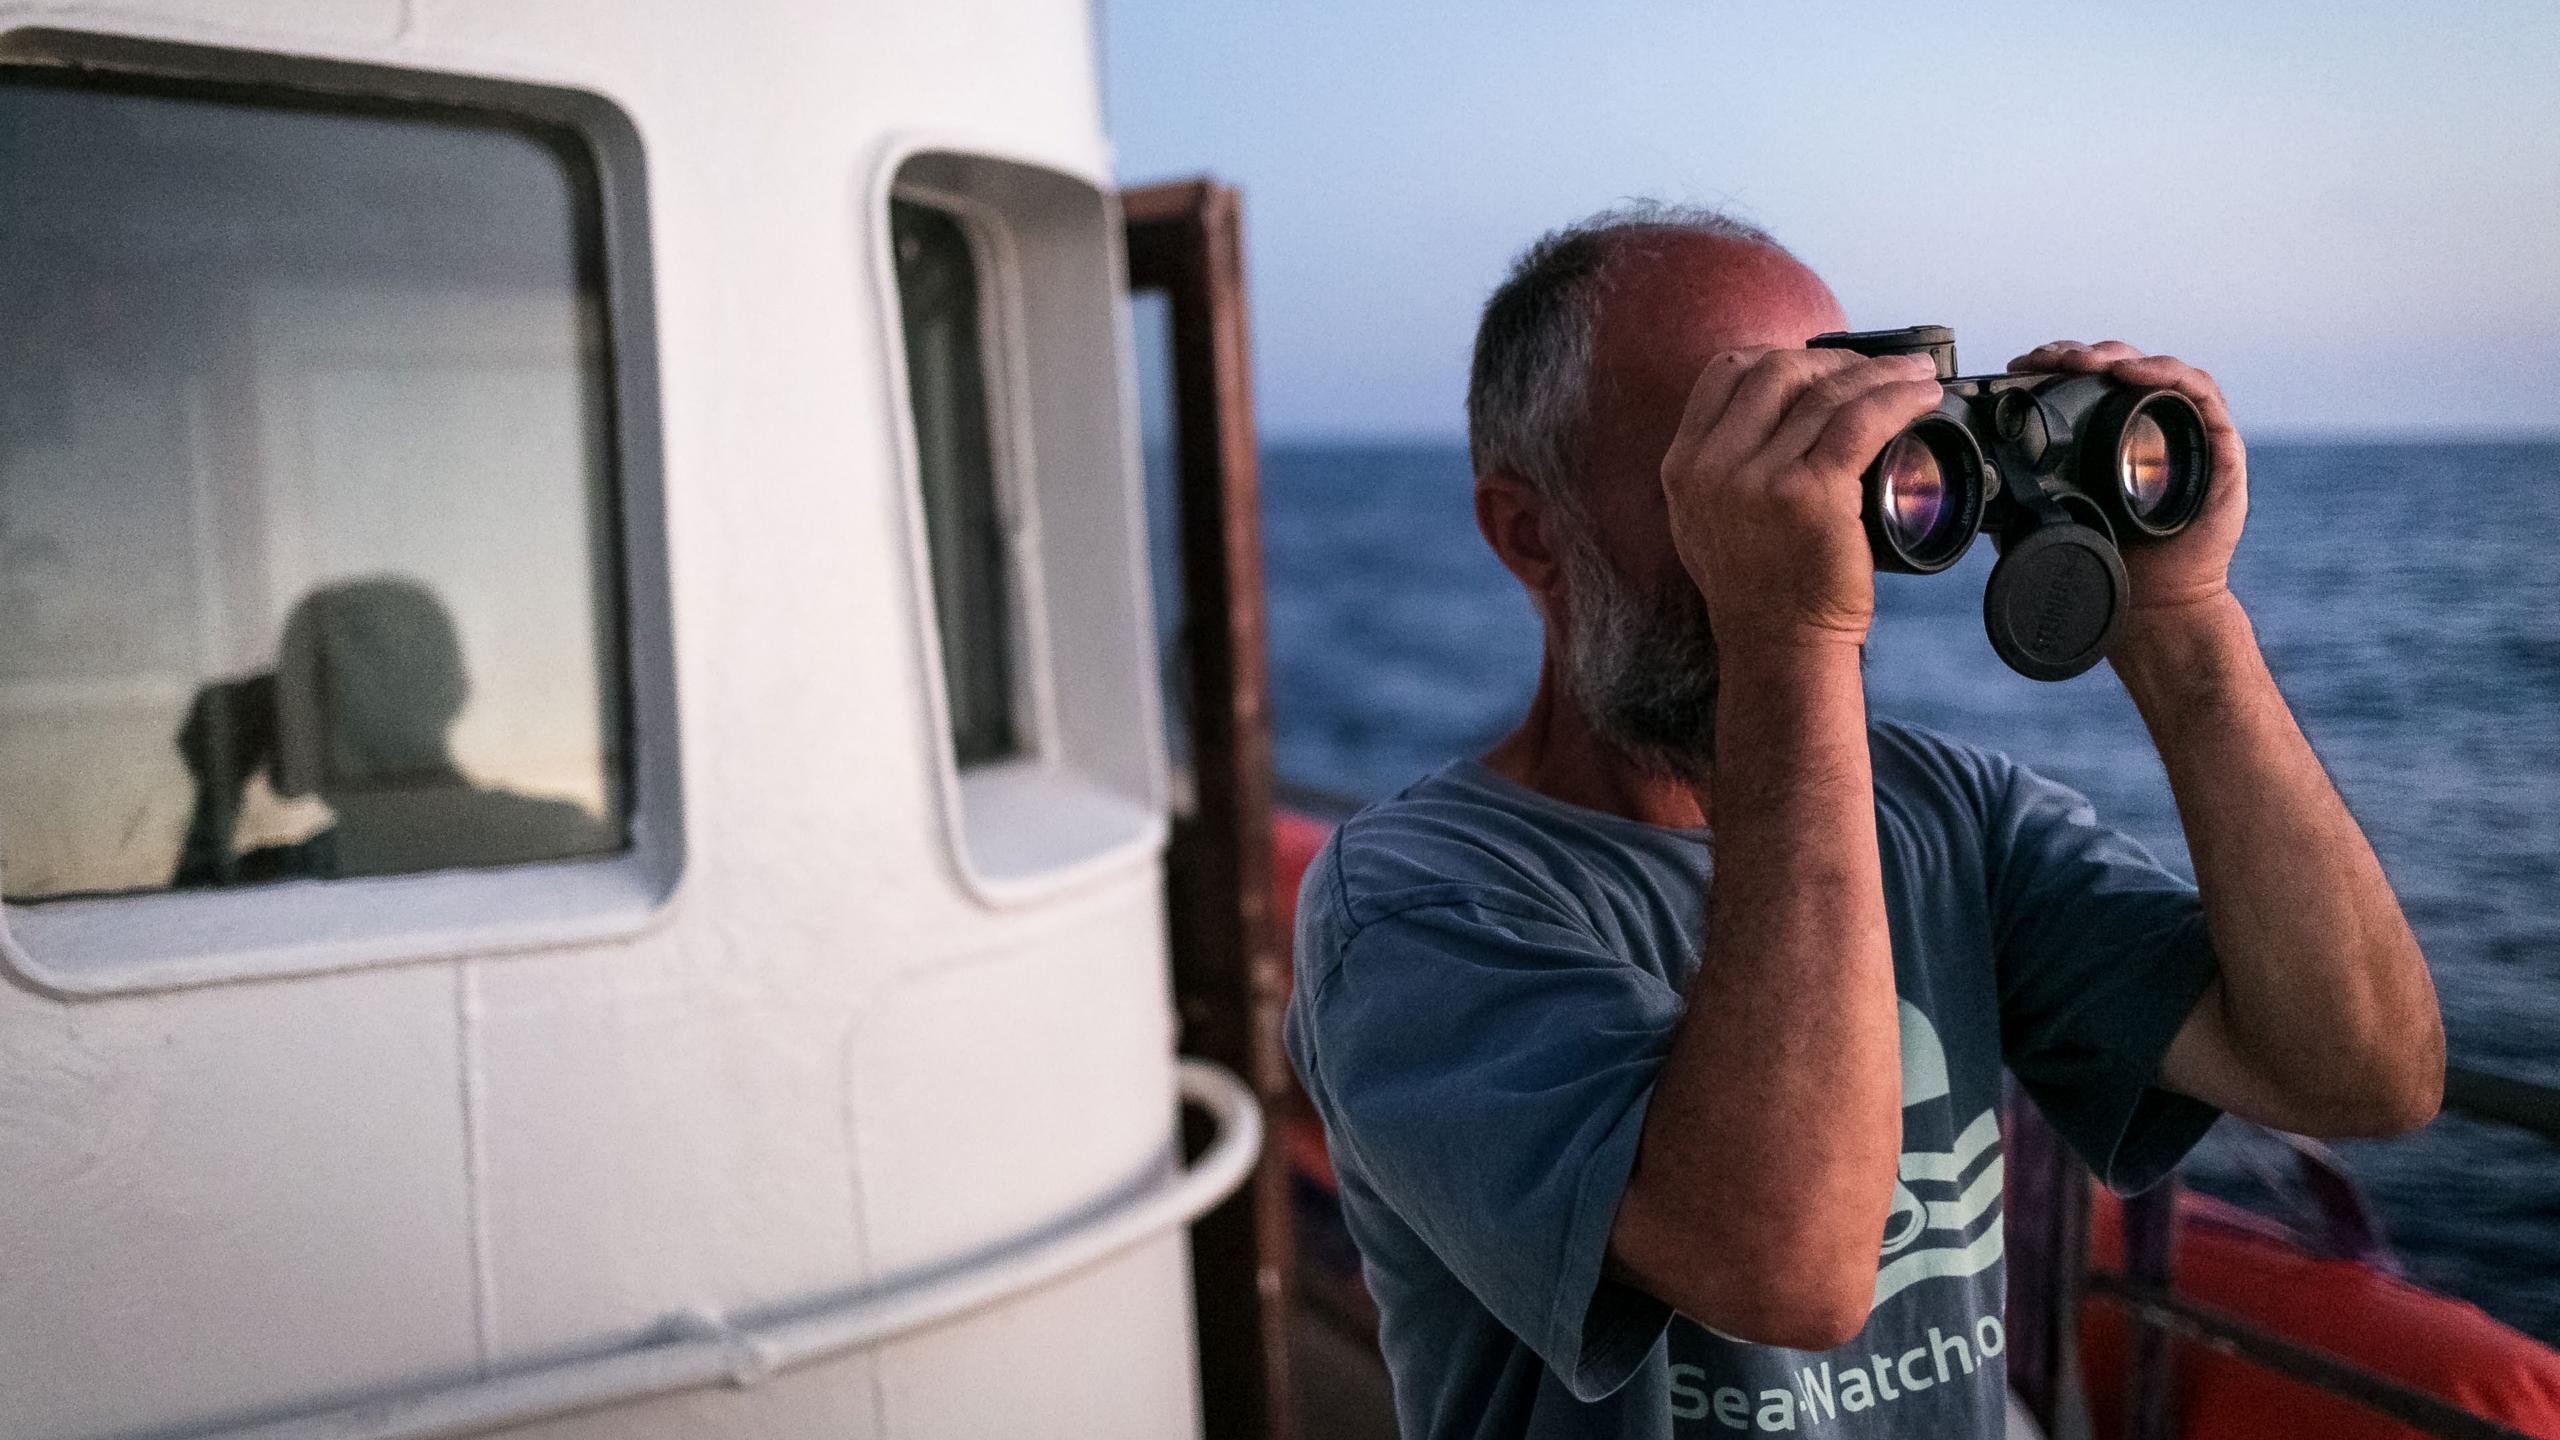

## Sea-Watch 2 Dispatch August 18th 2016

#BREAKING 12 hours #rescue operation of 3 wooden boats off #Libya - several hundred are save on board #Aquarius. Rescue started 2AM today

Original (Englisch) übersetzen