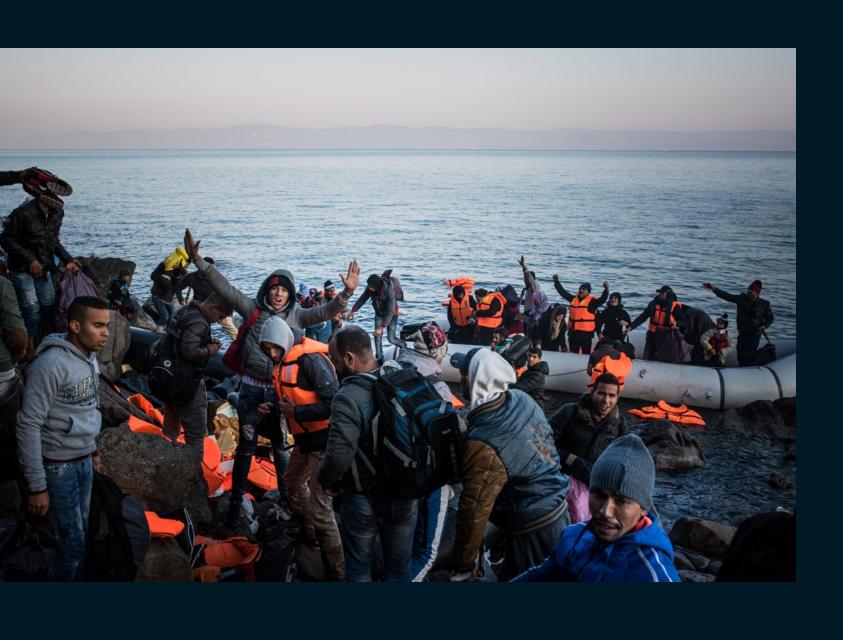

missingmigrants.iom.int

Latest data

4,913 migrant deaths

in the Mediterranean of **7,274** deaths recorded worldwide

Published 11:00 CET 22 December 2016