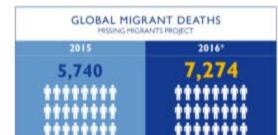

missingmigrants.iom.int

Latest data

4,913 migrant deaths

in the Mediterranean of **7,274** deaths recorded worldwide

Published 11:00 CET 22 December 2016